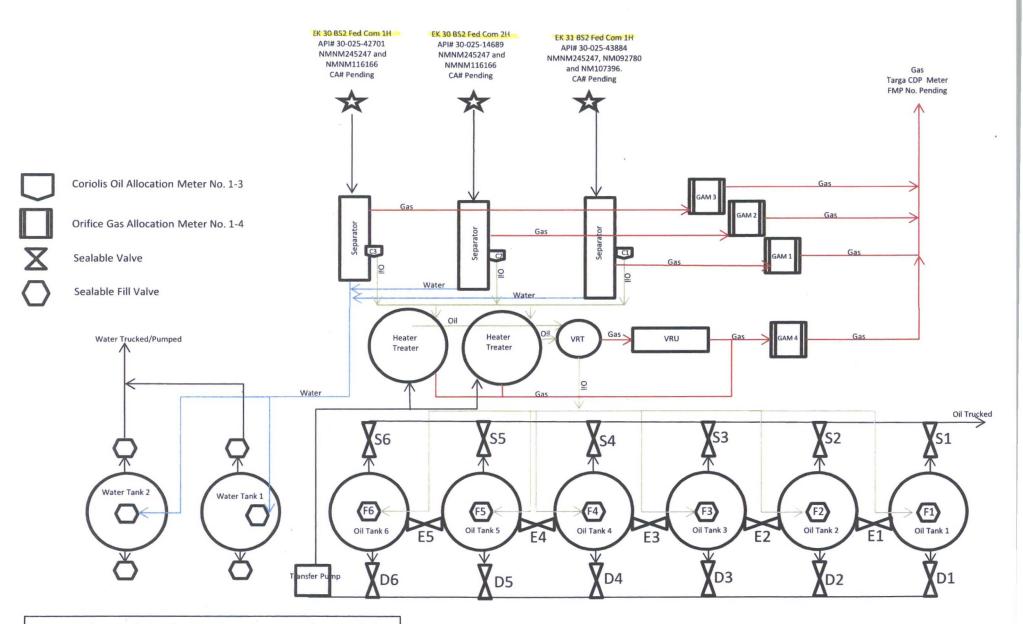

### Oil & Gas Allocation Methodology:

The central tank battery is located on the shared well pad for the EK 30 BS2 Fed Com 1H & 2H and EK 31 BS2 Fed Com 1H wells located in SESE Sec. 30-T18S-R34E. The production from each well will flow through an inlet three phase metering separator utilizing Coriolis measurement to meter the oil, mag meter measurement to meter the water, and electronic gas orifice meter measurement for the gas. Gas sales generated from the VRU will be allocated back to each well on a monthly basis, utilizing a ratio calculated from each individual wells monthly oil production.

The EK 30 BS2 Fed Com 1H & 2H and EK 31 BS2 Fed Com 1H will have six 1000 bbl. oil tanks for oil storage and sales. The wells will have a common Targa CDP, for custody transfer gas sales. This Targa CDP will be installed on the EK 29 BS2 Fed Com 4H well pad in the SESE Sec. 30-T18S-R34E. Oil and gas production from all three wells will be metered at each individual well's three phase inlet separator.

Production from each well flows to each individual well's inlet three phase metering inlet separator (3 total). After initial separation, the gas is routed to an electronic gas orifice meter station onsite, and then transported offsite via a proposed McElvain Energy Inc. gas gathering pipeline (pending ROW#136851) to the Targa CDP. The oil is metered onsite with a Coriolis meter and commingled with the other well's oil into common heater treaters. The oil is then routed into a common production line flowing to the 1000 bbl. oil tanks. The water is metered onsite using a mag flow meter, then routed to a common produced water line flowing to one of the 1000 bbl. produced water tanks. Once the water tanks reach a pre-determined level, the produced water is routed via pipeline to the Seely Recycle Containment (ROW #136336) for storage and future use for hydraulic fracturing operations. Oil sales volumes are determined onsite by manually gauging the specific oil tank that is isolated for sales. The oil is then transported off site via oil transport trucks.

Oil production will be allocated daily based on the volumes derived by each well's individual Coriolis meter. This meter will be proven, as per API, NMOCD, and BLM specifications. The meter will be proven once per month for the first 3 months (to establish a consistent repeatability factor), then quarterly thereafter. The factor obtained during this period will then be used to accurately allocate the oil

production volumes back to each individual well. Gas production will be allocated on a daily basis based on the volumes derived from each individual well's electronic gas orifice meter. The gas sales from the VRU will be allocated back to each well utilizing a ratio calculated from each wells monthly oil production. The allocation meters for each individual well onsite will be calibrated periodically as per API, NMOCD and BLM specifications. The gas sales from the VRU and the well's individual allocation meters will commingle and flow via the McElvain Energy Inc. gas gathering system to the Targa CDP. The BLM & OCD will be notified via sundry of any future changes in the facility.

#### **Process and Flow Descriptions:**

Please see the proposed facility diagram for the EK 30 BS2 Fed Com 1H & 2H and EK 31 BS2 Fed Com 1H commingled facility and the EK 29 BS2 Fed Com 4H off-lease custody transfer point (Targa CDP). McElvain Energy Inc. believes this proposed CAA to be in compliance based on the BLM's guidance set forth in IM 2013-02 and the recently revised Onshore Order 3. This proposed CAA will maximize the ultimate recovery of oil and or gas from the federal leases and will reduce environmental impacts by minimizing surface disturbance and reducing air emissions (methane, VOC's, dust, particulates). The proposed CAA will have no adverse effect on federal royalty income, production accountability, or the distribution of royalty, and is in the overall best interest of the general public.