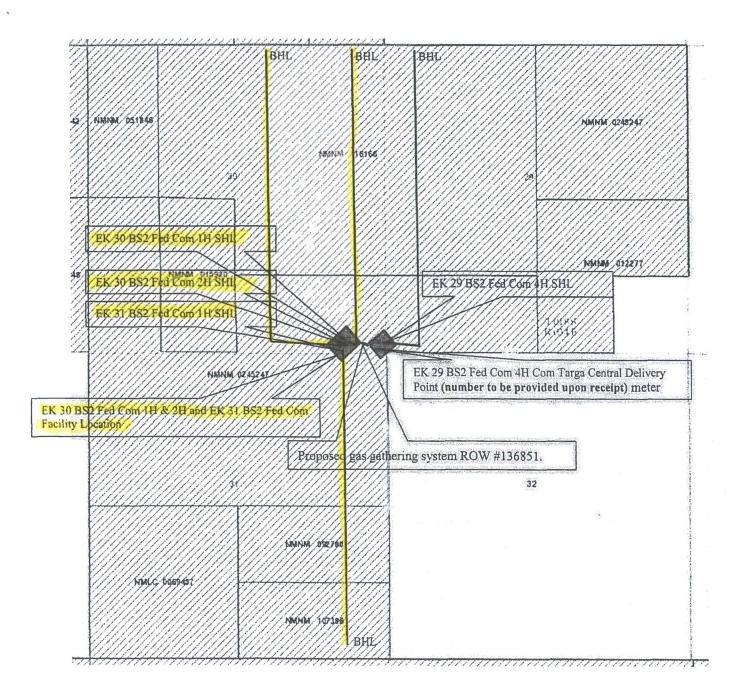

- The production volumes listed above are estimated production rates for these wells. Once the wells are drilled, the production information may be amended. BOPD & MCFD for the wells may be adjusted.
- The attached map displays the Federal leases associated with the well surface and bottom hole locations and the proposed off-lease measurement station located at the Targa Central Delivery Point (CDP) in section SESE 30 18S 34E.
- The Federal interests in all three wells are equal (12.5%).

#### **Process and Flow Descriptions:**

Please see the proposed facility diagram for the EK 30 BS2 Fed Com 1H & 2H and EK 31 BS2 Fed Com 1H commingled facility and the EK 29 BS2 Fed Com 4H off-lease custody transfer point (Targa CDP). McElvain Energy Inc. believes this proposed CAA to be in compliance based on the BLM's guidance set forth in IM 2013-02 and the recently revised Onshore Order 3. This proposed CAA will maximize the ultimate recovery of oil and or gas from the federal leases and will reduce environmental impacts by minimizing surface disturbance and reducing air emissions (methane, VOC's, dust, particulates). The proposed CAA will have no adverse effect on federal royalty income, production accountability, or the distribution of royalty, and is in the overall best interest of the general public.