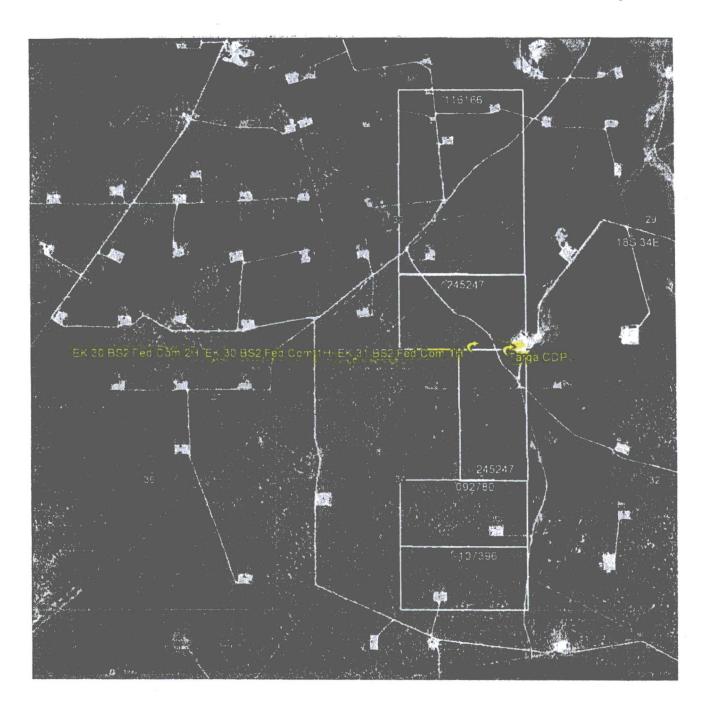

#### Wells/Facilities, continued

Agreement NMNM0245247 Lease NMNM0245247 NMNM116166 NMNM0245247 NMNM116166 NMNM0245247

EK 30 BS2 FEDERAL COM 1H 30-025-42701-00-X1 EK 31 BS2 FEDERAL COM 1H 30-025-43884-00-X1

Well/Fac Name, Number EK 30 BS2 FEDERAL COM 2H 30-025-43883-00-X1

Location Sec 30 T18S R34E SESE 150FSL 876FEL 32.711872 N Lat, 103.593895 W Lon Sec 30 T18S R34E SESE 175FSL 860FEL Sec 30 T18S R34E SESE 124FSL 892FEL 32.711803 N Lat, 103.593948 W Lon

# APPLICATION FOR LEASE COMMINGLE, ALLOCATION, & OFF-LEASE MEASURMENT

McElvain Energy, Inc. is requesting approval of a lease commingle, allocation, and off-lease measurement for the following wells: Federal Lease: NMNM0245247 & NMNM-116166 - CA feading Oil API# Well Name Location Pool 21650 BOPD Gravities MCFD BTU EK; Bone Spring EK 30 BS2 Fed Com 1H SESE Sec.30 T18SR34E 30-025-42701 600\* 38\* 600\* 1350\* - CAPEnding Federal Lease: NMNM0245247 & NMNM116166 Oil Pool 21650 Well Name Location API # BOPD Gravities MCFD BTU EK: Bone Spring EK 30 BS2 Fed Com 2H SESE Sec.30 T18SR34E 30-025-43883 600\* 38\* 600\* 1350\* CA leading Federal Lease: NMNM0245247 & NMNMØ92780 & NMNM107396 Oil Location API# Pool 21650 BOPD Gravities MCFD BTU Well Name SESE Sec.30 T18SR34E 30-025-43884 EK 31 BS2 Fed Com 1H EK: Bone Spring 600\* 600\* 1350\* 38\*

- The production volumes listed above are estimated production rates for these wells. Once the wells are drilled, the production information may be amended. BOPD & MCFD for the wells may be adjusted.
- The attached map displays the Federal leases associated with the well surface and bottom hole locations and the proposed off-lease measurement station located at the Targa Central Delivery Point (CDP) in section SESE 30 18S 34E.
- The Federal interests in all three wells are equal (12.5%).