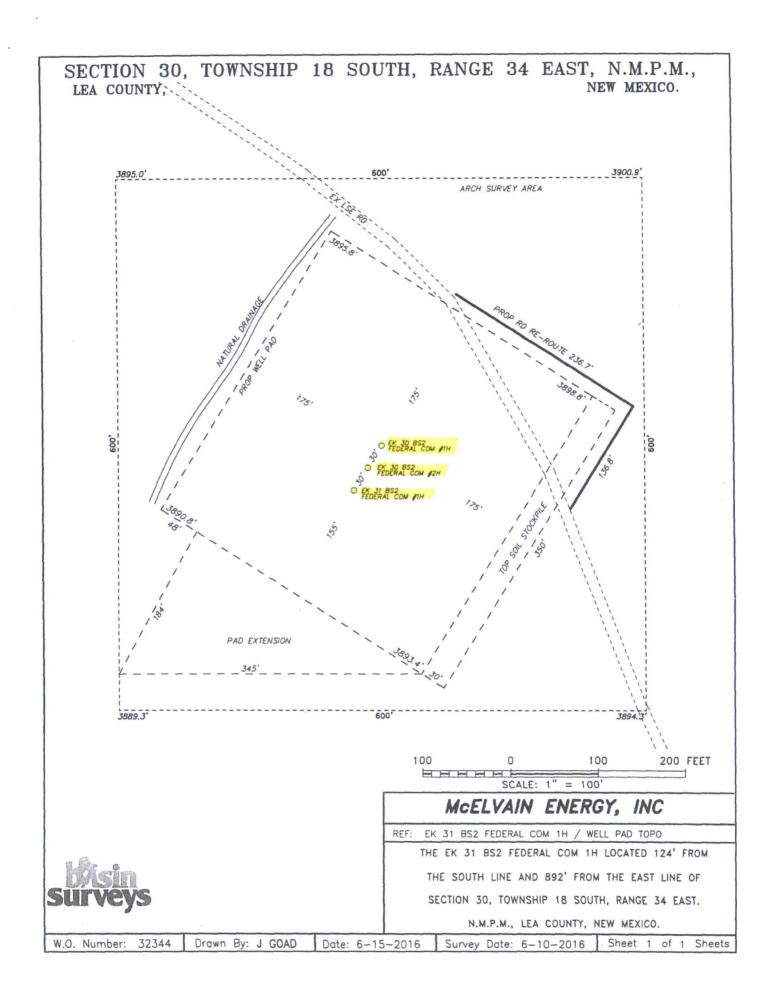

Well/Fac Name, Number EK 30 BS2 FEDERAL COM 2H 30-025-43883-00-X1

Location Sec 30 T18S R34E SESE 150FSL 876FEL 32.711872 N Lat, 103.593895 W Lon Sec 30 T18S R34E SESE 175FSL 860FEL Sec 30 T18S R34E SESE 124FSL 892FEL 32.711803 N Lat, 103.593948 W Lon

# APPLICATION FOR LEASE COMMINGLE, ALLOCATION, & OFF-LEASE MEASURMENT

McElvain Energy, Inc. is requesting approval of a lease commingle, allocation, and off-lease measurement for the following wells: Federal Lease: NMNM0245247 & NMNM-116166 - CA feading Oil API# Well Name Location Pool 21650 BOPD Gravities MCFD BTU EK; Bone Spring EK 30 BS2 Fed Com 1H SESE Sec.30 T18SR34E 30-025-42701 600\* 38\* 600\* 1350\* - CAPEnding Federal Lease: NMNM0245247 & NMNM116166 Oil Pool 21650 Well Name Location API # BOPD Gravities MCFD BTU EK: Bone Spring EK 30 BS2 Fed Com 2H SESE Sec.30 T18SR34E 30-025-43883 600\* 38\* 600\* 1350\* CA leading Federal Lease: NMNM0245247 & NMNMØ92780 & NMNM107396 Oil Location API# Pool 21650 BOPD Gravities MCFD BTU Well Name SESE Sec.30 T18SR34E 30-025-43884 EK 31 BS2 Fed Com 1H EK: Bone Spring 600\* 600\* 1350\* 38\*