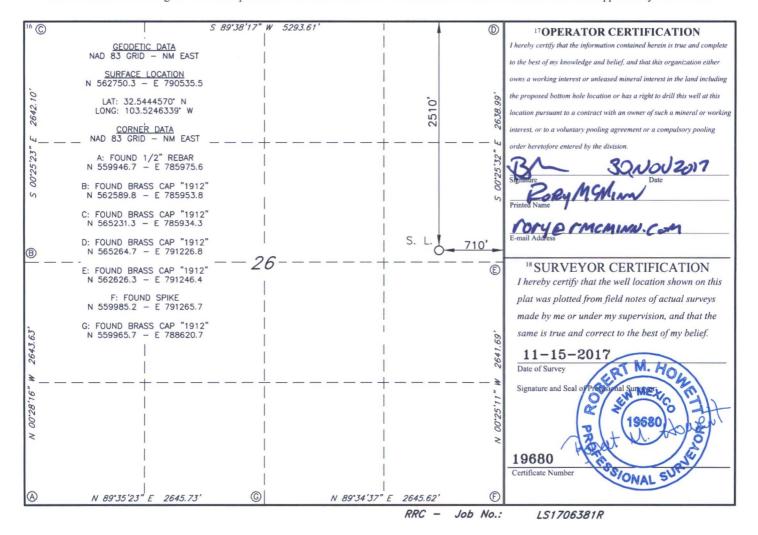

☐ AMENDED REPORT

| 30-024-64288                 |          |                            |                    | <sup>2</sup> Pool Code<br><b>963</b> /9 |               | SWD; M133-DEVONTAN |               |                |                                       |
|------------------------------|----------|----------------------------|--------------------|-----------------------------------------|---------------|--------------------|---------------|----------------|---------------------------------------|
| 320495                       |          | LIBBY BERRY FEE SWD        |                    |                                         |               |                    |               |                | <sup>6</sup> Well Number              |
| 70GRID NO.<br>372603         |          | 3 BEAR FIELD SERVICES, LLC |                    |                                         |               |                    |               |                | <sup>9</sup> Elevation<br><b>3707</b> |
|                              |          |                            |                    |                                         | 10 Surface    | Location           |               |                |                                       |
| UL or lot no.                | Section  | Township                   | Range              | Lot Idn                                 | Feet from the | North/South line   | Feet From the | East/West line | County                                |
| H                            | 26       | 20S                        | 34E                |                                         | 2510          | NORTH              | 710           | EAST           | LEA                                   |
|                              |          |                            | 11                 | Bottom H                                | lole Location | If Different Fr    | om Surface    |                |                                       |
| UL or lot no.                | Section  | Township                   | Range              | Lot Idn                                 | Feet from the | North/South line   | Feet from the | East/West line | County                                |
| <sup>2</sup> Dedicated Acres | 13 Joint | or Infill 14               | L<br>Consolidatior | Code 15 (                               | Order No.     |                    |               |                |                                       |