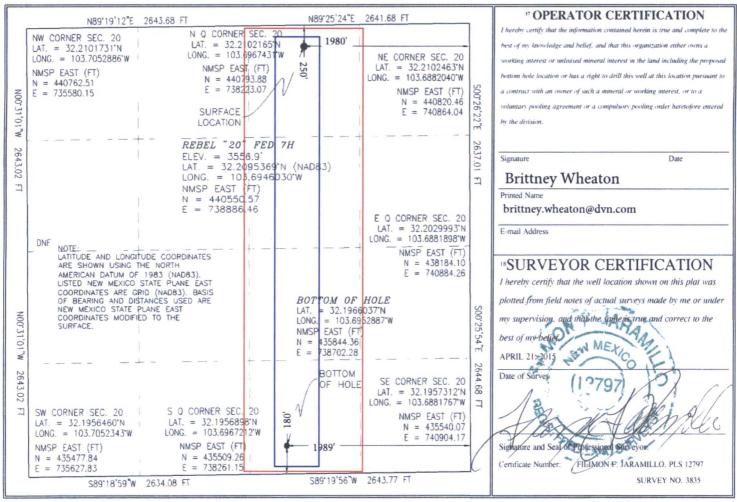

OIL CONSERVATION DIVISION

1220 South St. Francis Dr.

Santa Fe, NM 87505

Form C-102

Submit one copy to appropriate

OZO17

District Office

WELL LOCATION AND ACREAGE DEDICATION PLAT

| 30-025-42996         |         |                                                     | 96     | 556      |               | Cotton Draw; Bone Spring, East |               |                |                       |  |
|----------------------|---------|-----------------------------------------------------|--------|----------|---------------|--------------------------------|---------------|----------------|-----------------------|--|
| Property Code 314752 |         | <sup>5</sup> Property Name REBEL 20 FED             |        |          |               |                                |               |                | 6 Well Number 7H      |  |
| OGRID No. 6137       |         | Operator Name DEVON ENERGY PRODUCTION COMPANY, L.P. |        |          |               |                                |               |                | ° Elevation<br>3556.9 |  |
|                      |         |                                                     |        |          | 10 Surface    | Location                       |               |                |                       |  |
| UL or lot no.        | Section | Township                                            | Range  | Lot Idn  | Feet from the | North/South line               | Feet from the | East/West line | County                |  |
| В                    | 20      | 24 S                                                | 32 E   |          | 250           | NORTH                          | 1980          | EAST           | LEA                   |  |
|                      |         |                                                     | 11 Bot | ttom Hol | e Location I  | f Different From               | m Surface     |                |                       |  |
| UL or lot no.        | Section | Township                                            | Range  | Lot Idn  | Feet from the | North/South line               | Feet from the | East/West line | County                |  |
| O                    | 20      | 24 S                                                | 32 E   |          | 180           | SOUTH                          | 1989          | EAST           | LEA                   |  |