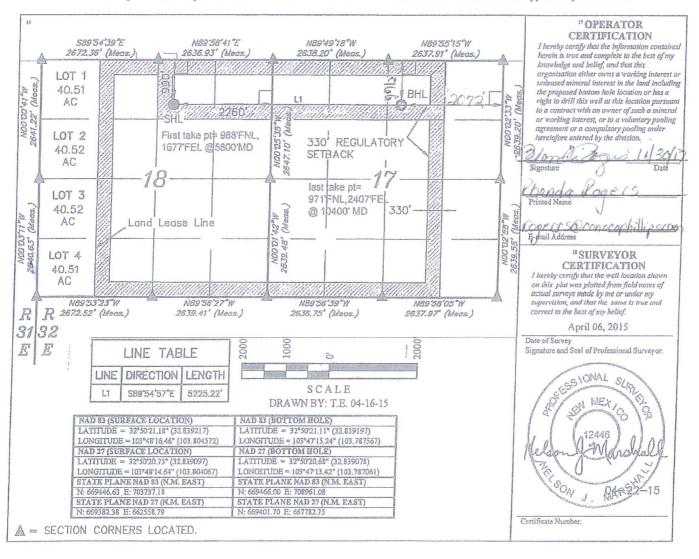

Township

17S

18

UL or lot no.

B

## State of New Mexico

Form C-102 Revised August 1, 2011 Submit one copy to appropriate District Office

Energy, Minerals & Natural Resources Department OIL CONSERVATION DIVISIONOBBS OCD

1220 South St. Francis Dr.

AMENDED REPORT

LEA

Santa Fe, NM 87505 " Isla Collina a

JUI 2 0 2016

East/West line

EAST

Feet from the

2260

WELL LOCATION AND ACREAGE DEDICATION

North/South line

| 370                                                                                                                                                                                                                                                                                                                                                                                                                                                                                                                                                                                                                                                                                                                                                                                                                                                                                                                                                                                                                                                                                                                                                                                                                                                                                                                                                                                                                                                                                                                                                                                                                                                                                                                                                                                                                                                                                                                                                                                                                                                                                                                            | <sup>2</sup> Pool Code<br>44500 | <sup>3 Դոսի </sup> Nanc<br>Maljamar, Yeso West |                                               |
|--------------------------------------------------------------------------------------------------------------------------------------------------------------------------------------------------------------------------------------------------------------------------------------------------------------------------------------------------------------------------------------------------------------------------------------------------------------------------------------------------------------------------------------------------------------------------------------------------------------------------------------------------------------------------------------------------------------------------------------------------------------------------------------------------------------------------------------------------------------------------------------------------------------------------------------------------------------------------------------------------------------------------------------------------------------------------------------------------------------------------------------------------------------------------------------------------------------------------------------------------------------------------------------------------------------------------------------------------------------------------------------------------------------------------------------------------------------------------------------------------------------------------------------------------------------------------------------------------------------------------------------------------------------------------------------------------------------------------------------------------------------------------------------------------------------------------------------------------------------------------------------------------------------------------------------------------------------------------------------------------------------------------------------------------------------------------------------------------------------------------------|---------------------------------|------------------------------------------------|-----------------------------------------------|
| and the second s | 6 Well Mumber<br>100H           |                                                |                                               |
|                                                                                                                                                                                                                                                                                                                                                                                                                                                                                                                                                                                                                                                                                                                                                                                                                                                                                                                                                                                                                                                                                                                                                                                                                                                                                                                                                                                                                                                                                                                                                                                                                                                                                                                                                                                                                                                                                                                                                                                                                                                                                                                                |                                 |                                                | <sup>9</sup> Elevation<br>3979.4 <sup>1</sup> |
| 1                                                                                                                                                                                                                                                                                                                                                                                                                                                                                                                                                                                                                                                                                                                                                                                                                                                                                                                                                                                                                                                                                                                                                                                                                                                                                                                                                                                                                                                                                                                                                                                                                                                                                                                                                                                                                                                                                                                                                                                                                                                                                                                              | 370                             | 370 44500<br>5 P.<br>RUB<br>**Oi               |                                               |

990 NORTH

| "Bottom Hole Location If Different From Surface |               |                 |       |         |              |                  |               |                |        |   |  |  |
|-------------------------------------------------|---------------|-----------------|-------|---------|--------------|------------------|---------------|----------------|--------|---|--|--|
| UL or lot no.                                   | Section<br>17 | Township<br>178 | Range | Lot Idn | Fe- from the | North/South line | Feel from the | East/West line | County | - |  |  |

12 Dedicated Acres 13 Joint or Infill 14 Consolidation Code 15 Order No. 200

No allowable will be assigned to this completion until all interests have been consolidated or a non-standard unit has been approved by the division.

Feel from the

Lot Ido