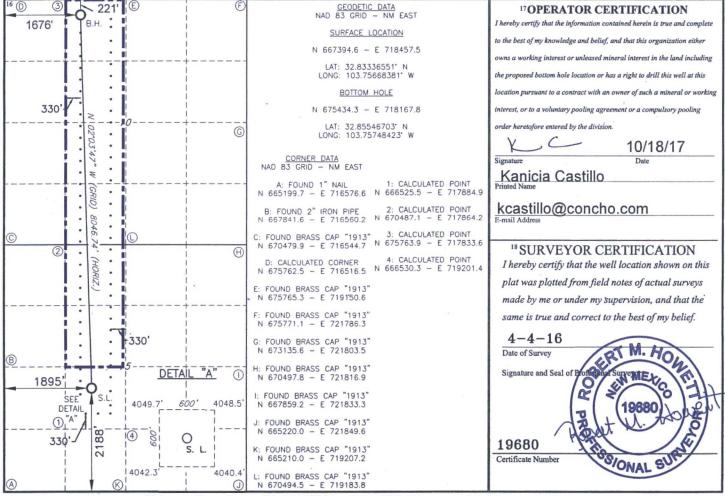

AMENDED REPORT

| WELL LOCATION AND ACREAGE DEDICATION PLAT                    |                                             |                    |                 |              |               |                        |               |                |               |        |  |
|--------------------------------------------------------------|---------------------------------------------|--------------------|-----------------|--------------|---------------|------------------------|---------------|----------------|---------------|--------|--|
| <sup>1</sup> API Number                                      |                                             |                    |                 | 2 Pool Code  |               | <sup>3</sup> Pool Name |               |                |               |        |  |
| 30-025-43706                                                 |                                             |                    | •               | 44500        |               | Maljamar;Yeso, West    |               |                |               |        |  |
| <sup>4</sup> Property Code                                   |                                             |                    |                 | 5 Property N |               |                        |               |                | 6 Well Number |        |  |
| 317557                                                       |                                             | NELSON FEDERAL COM |                 |              |               |                        |               |                | 23H           |        |  |
| 7 OGRID NO.                                                  |                                             |                    | 8 Operator Name |              |               |                        |               |                | 9Elevation    |        |  |
| 229137                                                       |                                             | COG OPERATING, LLC |                 |              |               |                        |               |                | 4044'         |        |  |
| <sup>10</sup> Surface Location                               |                                             |                    |                 |              |               |                        |               |                |               |        |  |
| UL or lot no.                                                | Section                                     | Township           | Range           | Lot Idn      | Feet from the | North/South line       | Feet From the | East/West line |               | County |  |
| K                                                            | 15                                          | 17S                | 32E             | -            | 2188          | SOUTH                  | 1895          | WEST .         |               | LEA    |  |
| <sup>11</sup> Bottom Hole Location If Different From Surface |                                             |                    |                 |              |               |                        |               |                |               |        |  |
| UL or lot no.                                                | Section                                     | Township           | Range           | Lot Idn      | Feet from the | North/South line       | Feet from the | East/West line |               | County |  |
| C                                                            | 10                                          | 17S                | 32E             |              | 221           | NORTH                  | 1676 ·        | WE             | ST            | LEA    |  |
| 12 Dedicated Acres                                           | 2 Dedicated Acres 13 Joint or Infill 14 Con |                    | Consolidation   | Code 15 (    | Order No.     |                        |               |                |               |        |  |
| 240                                                          |                                             |                    |                 |              |               |                        |               |                |               |        |  |