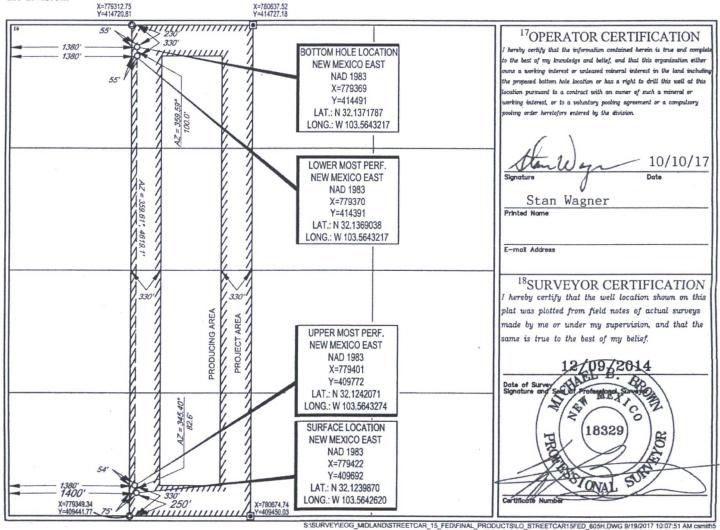

## WELL LOCATION AND ACREAGE DEDICATION PLAT

| API Number                    |               |                            |                            | <sup>2</sup> Pool Code |                          | <sup>3</sup> Pool Name   |               |                |                          |        |
|-------------------------------|---------------|----------------------------|----------------------------|------------------------|--------------------------|--------------------------|---------------|----------------|--------------------------|--------|
| 30-025-42861                  |               |                            | 96392                      |                        | Di                       | Draper Mill; Bone Spring |               |                |                          |        |
| <sup>4</sup> Property Code    |               |                            | <sup>5</sup> Property Name |                        |                          |                          |               |                | <sup>6</sup> Well Number |        |
| 315310                        |               | STREETCAR 15 FED           |                            |                        |                          |                          |               |                | #605H                    |        |
| OGRID No.                     |               | <sup>8</sup> Operator Name |                            |                        |                          |                          |               |                | <sup>9</sup> Elevation   |        |
| 7377                          |               | EOG RESOURCES, INC.        |                            |                        |                          |                          |               | 3366'          |                          |        |
|                               |               | *                          |                            |                        | <sup>10</sup> Surface Lo | cation                   |               |                |                          |        |
| UL or lot no.                 | Section       | Township                   | Range                      | Lot Idn                | Feet from the            | North/South line         | Feet from the | Eas            | t/West line              | County |
| N                             | 15            | 25-S                       | 33-E                       | -                      | 250'                     | SOUTH                    | 1400'         | WEST           |                          | LEA    |
|                               |               |                            |                            |                        | ,                        |                          |               |                |                          |        |
| UL or lot no.                 | Section       | Township                   | Range                      | Lot Idn                | Feet from the            | North/South line         | Feet from the | East/West line |                          | County |
| C                             | 15            | 25-S                       | 33-E                       | -                      | 230'                     | NORTH                    | 1380'         | WES            | ST                       | LEA    |
| <sup>12</sup> Dedicated Acres | 13 Joint or 1 | Infill 14Co                | nsolidation Cod            | e 15Order              | No.                      |                          |               |                |                          |        |