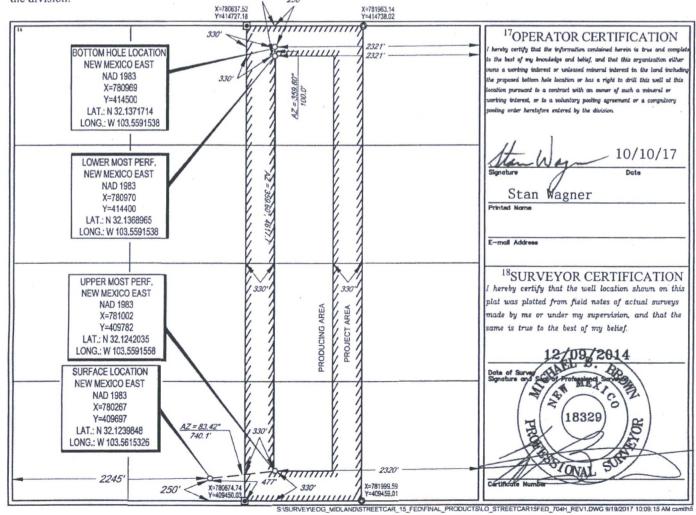

WELL LOCATION AND ACREAGE DEDICATION PLAT

| 30-025-42863               |         |                            | 9818  | 30      | WC-(          | WC-025 G-09 S253309A; Upper Wolfcamp |               |      |                          |        |
|----------------------------|---------|----------------------------|-------|---------|---------------|--------------------------------------|---------------|------|--------------------------|--------|
| <sup>4</sup> Property Code |         | <sup>5</sup> Property Name |       |         |               |                                      |               |      | <sup>6</sup> Well Number |        |
| 315310                     |         | STREETCAR 15 FED           |       |         |               |                                      |               |      | #704H                    |        |
| OGRID No.                  |         | <sup>8</sup> Operator Name |       |         |               |                                      |               |      | . <sup>9</sup> Elevation |        |
| 7377                       |         | EOG RESOURCES, INC.        |       |         |               |                                      |               |      | 3363'                    |        |
|                            |         |                            |       |         | 10 Surface Lo | cation                               |               |      |                          |        |
| UL or lot no.              | Section | Township                   | Range | Lot Idn | Feet from the | North/South line                     | Feet from the | Eas  | st/West line             | County |
| N                          | 15      | 25-S                       | 33-E  | -       | 250'          | SOUTH                                | 2245'         | WEST |                          | LEA    |
|                            |         |                            |       |         |               |                                      |               |      |                          |        |
| UL or lot no.              | Section | Township                   | Range | Lot Idn | Feet from the | North/South line                     | Feet from the | Ea   | ast/West line County     |        |

15 25-S 33-E - 230' NORTH 2321' EAST LEA

13 Dedicated Acres 13 Joint or Infill 14 Consolidation Code 15 Order No.

No allowable will be assigned to this completion until all interests have been consolidated or a non-standard unit has been approved by