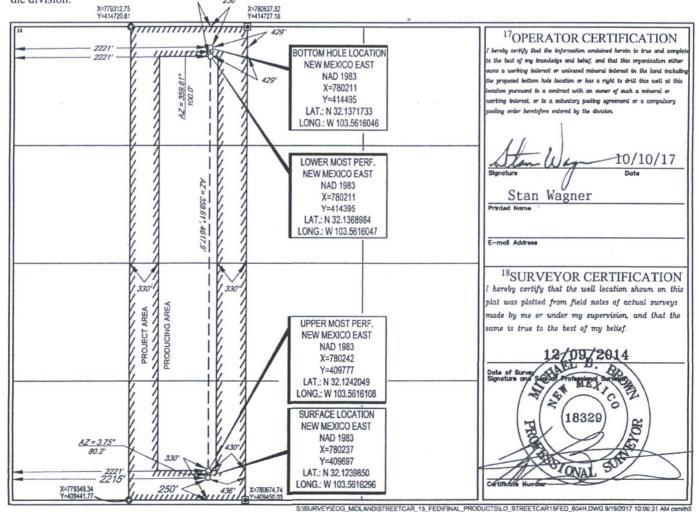

## WELL LOCATION AND ACREAGE DEDICATION PLAT

| ,,                          | THE TENED BEDDE CHARLES TO THE TENED |                                                |  |  |
|-----------------------------|--------------------------------------|------------------------------------------------|--|--|
| <sup>2</sup> Pool Code      | <sup>3</sup> Pool Name               |                                                |  |  |
| 96392                       | Draper Mill; Bone Spring             |                                                |  |  |
| 5Pr                         | <sup>6</sup> Well Number             |                                                |  |  |
| STREETCAR 15 FED            |                                      |                                                |  |  |
| <sup>8</sup> O <sub>I</sub> | perator Name                         | <sup>9</sup> Elevation                         |  |  |
| EOG RES                     | OURCES, INC.                         | 3363'                                          |  |  |
|                             | 96392<br>STREET<br>*o <sub>1</sub>   | 96392 Draper Mill; Bone Spring  *Property Name |  |  |

<sup>10</sup>Surface Location

| UL or lot no. | Section | Township | Range | Lot Idn | Feet from the | North/South line | Feet from the | East/West line | County |
|---------------|---------|----------|-------|---------|---------------|------------------|---------------|----------------|--------|
| N             | 15      | 25-S     | 33-E  | -       | 250'          | SOUTH            | 2215'         | WEST           | LEA    |

| UL or lot no. | Section                  | Township   | Range            | Lot Idn             | Feet from the | North/South line | Feet from the | East/West line | Count |
|---------------|--------------------------|------------|------------------|---------------------|---------------|------------------|---------------|----------------|-------|
| C             | 15                       | 25-S       | 33-E             | -                   | 230'          | NORTH            | 2221'         | WEST           | LEA   |
| 160.00        | <sup>13</sup> Joint or l | Infill 14C | onsolidation Cod | e <sup>15</sup> Ord | er No.        |                  |               |                |       |