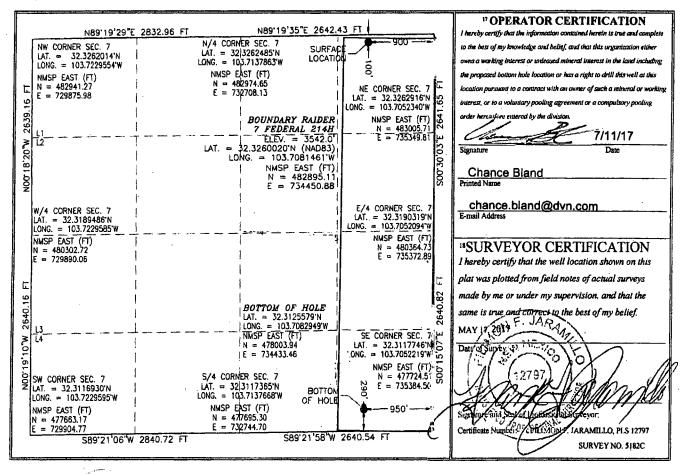

☐ AMENDED REPORT

WELL LOCATION AND ACREAGE DEDICATION PLAT

| <sup>1</sup> API Number |            |                                       |                            | <sup>2</sup> Pool Coo | le                    | <sup>3</sup> Pool Name |               |                |               |  |
|-------------------------|------------|---------------------------------------|----------------------------|-----------------------|-----------------------|------------------------|---------------|----------------|---------------|--|
| 30-02                   | 5-4        | 4292                                  | .   - 5                    | 53800                 | S                     | and Dunes; Bor         | ne Spring     |                | KE            |  |
| Property Code           |            |                                       | <sup>5</sup> Property Name |                       |                       |                        |               |                | 6 Well Number |  |
|                         |            | BOUNDARY RAIDER 7 FEDERAL             |                            |                       |                       |                        |               |                | 214H          |  |
| OGRID No.               |            |                                       | <sup>3</sup> Operator Name |                       |                       |                        |               |                |               |  |
| 6137                    |            | DEVON ENERGY PRODUCTION COMPANY, L.P. |                            |                       |                       |                        |               |                | 3542.0        |  |
|                         |            |                                       |                            |                       | <sup>10</sup> Surface | Location               |               |                |               |  |
| UL or lot no.           | Section    | Township                              | Range                      | Lot ldn               | Feet from the         | North/South line       | Feet from the | East/West line | County        |  |
| A                       | 7 .        | 23 S                                  | 32 E                       |                       | 100                   | NORTH                  | 900           | EAST           | LEA           |  |
|                         |            |                                       | " Bo                       | ttom Ho               | le Location I         | f Different From       | n Surface     |                |               |  |
| UL or lot no.           | Section    | Township                              | Range                      | Lot Idn               | Feet from the         | North/South line       | Feet from the | East/West line | County        |  |
| P                       | 7          | 23 S                                  | 32 E                       |                       | 290                   | SOUTH                  | 950           | EAST           | LEA           |  |
| Dedicated Acres         | 13 Joint o | r Infill 14 Con                       | solidation                 | Code 15 O             | rder No.              |                        |               |                |               |  |
| 160                     | 1          |                                       |                            |                       |                       |                        | -             |                |               |  |

No allowable will be assigned to this completion until all interests have been consolidated or a non-standard unit has been approved by the division.

FTP 330FNL 900 FEL LTP 330FSL 950 FEL