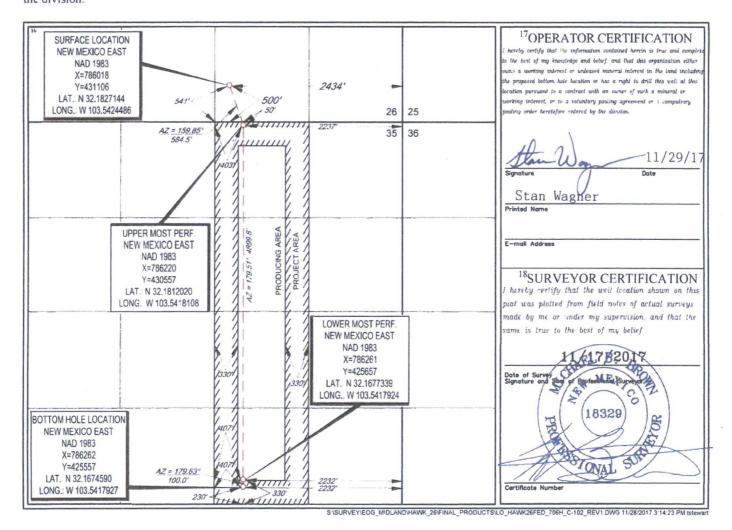

AMENDED REPORT

WELL LOCATION AND ACREAGE DEDICATION PLAT

| <sup>1</sup> API Number        |         |                            | <sup>2</sup> Pool Code |         | <sup>3</sup> Pool Name |                  |               |       |                        |        |
|--------------------------------|---------|----------------------------|------------------------|---------|------------------------|------------------|---------------|-------|------------------------|--------|
| 30-025-42399                   |         |                            | 980                    | 192     | V                      | VC-025 G-09      | S243336I:     | Upper | Wolfca                 | amp    |
| <sup>4</sup> Property Code     |         | <sup>5</sup> Property Name |                        |         |                        |                  |               |       | Well Number            |        |
| 314177                         |         | HAWK 26 FED                |                        |         |                        |                  |               |       | #706H                  |        |
| OGRID No.                      |         | <sup>8</sup> Operator Name |                        |         |                        |                  |               |       | <sup>9</sup> Elevation |        |
| 7377                           |         | EOG RESOURCES, INC.        |                        |         |                        |                  |               |       | 3519'                  |        |
| <sup>10</sup> Surface Location |         |                            |                        |         |                        |                  |               |       |                        |        |
| UL or lot no.                  | Section | Township                   | Range                  | Lot Idn | Feet from the          | North/South line | Feet from the | E     | ast/West line          | County |
| 0                              | 26      | 24-S                       | 33-E                   | -       | 500'                   | SOUTH            | 2434'         | EAST  |                        | LEA    |
|                                |         |                            |                        |         |                        |                  |               |       |                        |        |
| UL or lot no.                  | Section | Township                   | Range                  | Lot Idn | Feet from the          | North/South line | Feet from the | e E   | East/West line         | County |
| 0                              | 35      | 24-S                       | 33-E                   | -       | 230'                   | SOUTH            | 2232'         | EA    | ST                     | LEA    |