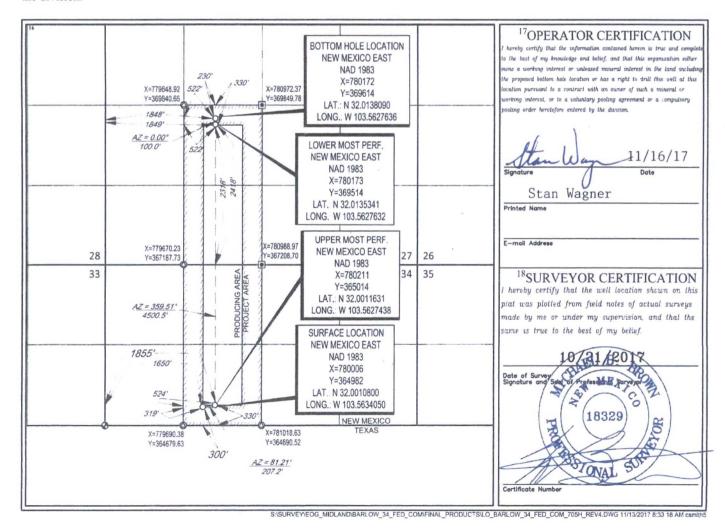

FORM C-102
Revised August 1, 2011
Submit one copy to appropriate
District Office

WELL LOCATION AND ACREAGE DEDICATION PLAT

| 'API Number<br>30–025–44168          |            |                                    | 980           | <sup>2</sup> Pool Code | Sai                 | Sanders Tank; Upper Wolfcamp |                     |                     |                       |     |
|--------------------------------------|------------|------------------------------------|---------------|------------------------|---------------------|------------------------------|---------------------|---------------------|-----------------------|-----|
| <sup>4</sup> Property Code<br>319802 |            | SProperty Name BARLOW 34 FED COM   |               |                        |                     |                              |                     |                     | 6Well Number<br>#705H |     |
| <sup>7</sup> ogrid №.<br>7377        |            | *Operator Name EOG RESOURCES, INC. |               |                        |                     |                              |                     |                     | Elevation 3282'       |     |
|                                      |            |                                    |               |                        | 10 Surface L        | ocation                      |                     |                     |                       |     |
| UL or lot no.                        | Section 34 | Township<br>26-S                   | Range<br>33-E | Lot Idn                | Feet from the 300'  | North/South line SOUTH       | Feet from the 1650' | East/West line WEST |                       | LEA |
|                                      |            |                                    |               |                        |                     |                              |                     |                     |                       |     |
| UL or lot no.                        | Section 27 | Township<br>26-S                   | Range<br>33-E | Lot Idn                | Feet from the 2418' | North/South line SOUTH       | Feet from the 1848' | WE                  | st/West line          | LEA |

No allowable will be assigned to this completion until all interests have been consolidated or a non-standard unit has been approved by the division.

Order No.