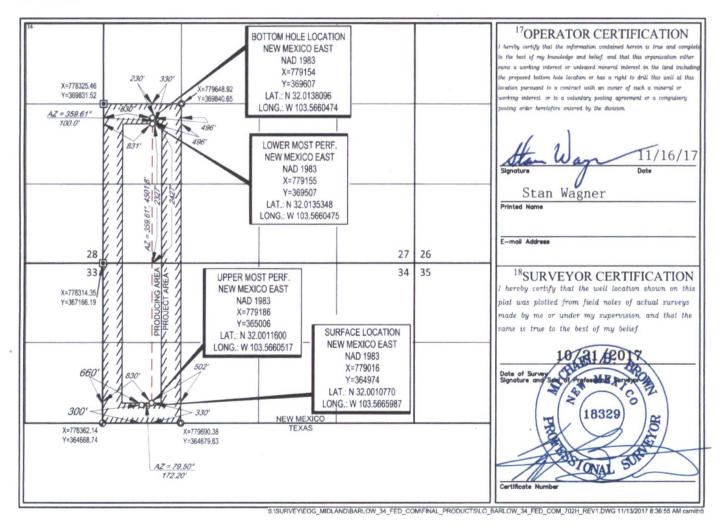

WELL LOCATION AND ACREAGE DEDICATION PLAT

|                            |                          |                            | The De                 |           | · III · D II cit         | ENGE DEDICA                  |               |                          |                        |  |
|----------------------------|--------------------------|----------------------------|------------------------|-----------|--------------------------|------------------------------|---------------|--------------------------|------------------------|--|
| API Number                 |                          |                            | <sup>2</sup> Pool Code |           |                          | <sup>3</sup> Pool Name       |               |                          |                        |  |
| 30-025-44181               |                          |                            | Ġ                      | 98097     | San                      | Sanders Tank; Upper Wolfcamp |               |                          |                        |  |
| <sup>4</sup> Property Code |                          | <sup>5</sup> Property Name |                        |           |                          |                              | 61            | <sup>6</sup> Well Number |                        |  |
| 319802                     |                          | BARLOW 34 FED COM          |                        |           |                          |                              |               |                          | #702H                  |  |
| OGRID No.                  |                          | <sup>8</sup> Operator Name |                        |           |                          |                              |               |                          | <sup>9</sup> Elevation |  |
| 7377                       |                          | EOG RESOURCES, INC.        |                        |           |                          |                              |               |                          | 3260'                  |  |
|                            |                          |                            |                        |           | <sup>10</sup> Surface Lo | ocation                      |               |                          |                        |  |
| UL or lot no.              | Section                  | Township                   | Range                  | Lot Idn   | Feet from the            | North/South line             | Feet from the | East/West line           | County                 |  |
| E                          | 34                       | 26-S                       | 33-E                   | -         | 300'                     | SOUTH                        | 660'          | WEST                     | LEA                    |  |
|                            |                          |                            |                        |           |                          |                              | •             |                          |                        |  |
| UL or lot no.              | Section                  | Township                   | Range                  | Lot Idn   | Feet from the            | North/South line             | Feet from the | East/West line           | County                 |  |
| L                          | 27                       | 26-S                       | 33-E                   | -         | 2427'                    | SOUTH                        | 830'          | WEST                     | LEA                    |  |
| 12Dedicated Acres          | <sup>13</sup> Joint or l | Infill 14Cor               | solidation Cod         | de 15Orde | r No.                    |                              | •             | •                        |                        |  |
| 160.00                     |                          |                            |                        |           |                          |                              |               |                          |                        |  |