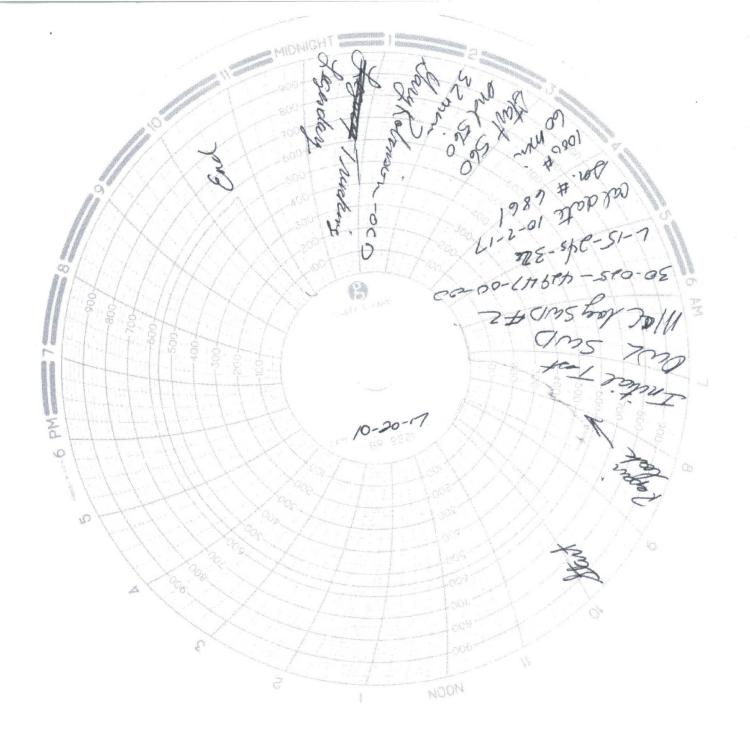

|                                                                                                                                                                                                                                                                                                                                                                                                                                                                              | Appropriate District<br>93-6161                                                                                  |                   | te of New Mexi<br>nerals and Natura                                                 |                                                        |                                          | Revis                       | Form C-103<br>ed July 18, 2013 |
|------------------------------------------------------------------------------------------------------------------------------------------------------------------------------------------------------------------------------------------------------------------------------------------------------------------------------------------------------------------------------------------------------------------------------------------------------------------------------|------------------------------------------------------------------------------------------------------------------|-------------------|-------------------------------------------------------------------------------------|--------------------------------------------------------|------------------------------------------|-----------------------------|--------------------------------|
| 1625 N. French Dr<br>District II – (575)                                                                                                                                                                                                                                                                                                                                                                                                                                     | ench Dr., Hobbs, NM 88240<br>- (575) 748-1283<br>t St., Artesia, NM 88210<br>- (505) 334-6178 0IL CONS<br>1220 S |                   |                                                                                     | NUCLON                                                 | WELL API NO.<br>30-025-42947             |                             |                                |
| 811 S. First St., An                                                                                                                                                                                                                                                                                                                                                                                                                                                         | tesia, NM 88210                                                                                                  |                   | SERVATION L<br>South St. Franci                                                     |                                                        |                                          | Type of Lease               |                                |
|                                                                                                                                                                                                                                                                                                                                                                                                                                                                              | d., Aztec, NM 87410                                                                                              |                   | nta Fe, NM 875                                                                      |                                                        | 6. State Oil                             | FE   FEI     & Gas Lease No |                                |
|                                                                                                                                                                                                                                                                                                                                                                                                                                                                              | S Dr., Santa Fe, NM                                                                                              |                   |                                                                                     |                                                        |                                          |                             |                                |
|                                                                                                                                                                                                                                                                                                                                                                                                                                                                              | SUNDRY NOTIC                                                                                                     |                   |                                                                                     |                                                        | 7. Lease Na                              | me or Unit Agre             | ement Name                     |
| (DO NOT USE THIS FORM FOR PROPOSALS TO DRILL OR TO DEEPEN OR PLUG BACK TO A<br>DIFFERENT RESERVOIR. USE "APPLICATION FOR PERMIT" (FORM C-101) FOR SUCH<br>PROPOSALS)                                                                                                                                                                                                                                                                                                         |                                                                                                                  |                   |                                                                                     |                                                        | McCloy SWD                               |                             |                                |
| PROPOSALS.)<br>1. Type of We                                                                                                                                                                                                                                                                                                                                                                                                                                                 |                                                                                                                  | 8. Well Nur       |                                                                                     |                                                        |                                          |                             |                                |
| 2. Name of Op                                                                                                                                                                                                                                                                                                                                                                                                                                                                | perator                                                                                                          | Gas Well Oth      |                                                                                     |                                                        | 9. OGRID 1                               |                             |                                |
|                                                                                                                                                                                                                                                                                                                                                                                                                                                                              | Owl SWD                                                                                                          | Operating, LLC    |                                                                                     |                                                        | 10 Declara                               | 30833                       | 9                              |
| <ol> <li>Address of Operator</li> <li>8214 Westchester Dr., Ste.850, Dallas, TX 75225</li> <li>Well Location</li> </ol>                                                                                                                                                                                                                                                                                                                                                      |                                                                                                                  |                   |                                                                                     |                                                        | 10. Pool na                              | me or Wildcat<br>SWD; Devon | nian                           |
| 4. Well Locat                                                                                                                                                                                                                                                                                                                                                                                                                                                                |                                                                                                                  | terrester bri, s  | te.050, Dunus,                                                                      | TR TOLLO                                               |                                          | 5110, 00101                 |                                |
| Unit I                                                                                                                                                                                                                                                                                                                                                                                                                                                                       |                                                                                                                  | 1595 feet from    |                                                                                     | line and                                               |                                          | et from the                 | East line                      |
| Sectio                                                                                                                                                                                                                                                                                                                                                                                                                                                                       | on 15                                                                                                            |                   | nip 24-S Rang                                                                       |                                                        | NMPM                                     | County                      | Lea                            |
|                                                                                                                                                                                                                                                                                                                                                                                                                                                                              |                                                                                                                  | 11. Elevation (Sh | 3599' G.L.                                                                          | $\mathbf{KB}, \mathbf{KI}, \mathbf{GK}, \mathbf{elc.}$ | )                                        |                             |                                |
|                                                                                                                                                                                                                                                                                                                                                                                                                                                                              |                                                                                                                  |                   |                                                                                     |                                                        |                                          |                             |                                |
|                                                                                                                                                                                                                                                                                                                                                                                                                                                                              | 12. Check Ap                                                                                                     | ppropriate Box    | to Indicate Nat                                                                     | ure of Notice,                                         | Report or C                              | other Data                  |                                |
| NOTICE OF INTENTION TO:       SUBSEQUENT REPORT OF:         PERFORM REMEDIAL WORK       PLUG AND ABANDON       REMEDIAL WORK       ALTERING CASING         TEMPORARILY ABANDON       CHANGE PLANS       COMMENCE DRILLING OPNS.       P AND A         PULL OR ALTER CASING       MULTIPLE COMPL       CASING/CEMENT JOB       COMMENCE DRILLING OPNS.       P AND A         DOWNHOLE COMMINGLE       CLOSED-LOOP SYSTEM       OTHER:       Mechanical Integrity Test       X |                                                                                                                  |                   |                                                                                     |                                                        |                                          |                             |                                |
| OTHER:                                                                                                                                                                                                                                                                                                                                                                                                                                                                       | be proposed or comple                                                                                            | ted operations (( |                                                                                     | JIIILIN.                                               |                                          |                             | a estimated date               |
| of start                                                                                                                                                                                                                                                                                                                                                                                                                                                                     | ing any proposed work                                                                                            | k). SEE RULE 19   |                                                                                     |                                                        |                                          |                             |                                |
| propos                                                                                                                                                                                                                                                                                                                                                                                                                                                                       | ed completion or recor                                                                                           | mpletion.         |                                                                                     |                                                        |                                          |                             |                                |
| 10.0                                                                                                                                                                                                                                                                                                                                                                                                                                                                         |                                                                                                                  |                   |                                                                                     |                                                        |                                          |                             |                                |
| 10-2                                                                                                                                                                                                                                                                                                                                                                                                                                                                         | 0-2017 Mechanic                                                                                                  |                   |                                                                                     |                                                        |                                          |                             |                                |
|                                                                                                                                                                                                                                                                                                                                                                                                                                                                              |                                                                                                                  | al integrity les  | t; 560 psi for 30                                                                   | ) minutes; no                                          | bleed off.                               |                             |                                |
| Witn                                                                                                                                                                                                                                                                                                                                                                                                                                                                         | essed by Gary Rob                                                                                                |                   | t; 560 psi for 30                                                                   | ) minutes; no                                          |                                          |                             | D                              |
| Witn                                                                                                                                                                                                                                                                                                                                                                                                                                                                         | essed by Gary Rob                                                                                                |                   | t; 560 psi for 30.                                                                  | ) minutes; no                                          |                                          | BBS OC                      | D                              |
| 54 <u>9</u> 5                                                                                                                                                                                                                                                                                                                                                                                                                                                                | essed by Gary Rob<br>t Attached.                                                                                 |                   | t; 560 psi for 30.                                                                  | ) minutes; no                                          | НС                                       | BBS OC                      | D                              |
| 54 <u>9</u> 5                                                                                                                                                                                                                                                                                                                                                                                                                                                                |                                                                                                                  |                   | t; 560 psi for 30.                                                                  | ) minutes; no                                          | HC                                       | OCT 2 4 2017                |                                |
| 54 <u>9</u> 5                                                                                                                                                                                                                                                                                                                                                                                                                                                                |                                                                                                                  |                   | t; 560 psi for 30                                                                   | ) minutes; no                                          | HC                                       |                             |                                |
| 54 <u>9</u> 5                                                                                                                                                                                                                                                                                                                                                                                                                                                                |                                                                                                                  |                   | t; 560 psi for 30.                                                                  | ) minutes; no                                          | HC                                       | OCT 2 4 2017                |                                |
| Char                                                                                                                                                                                                                                                                                                                                                                                                                                                                         | t Attached.                                                                                                      | binson, OCD       |                                                                                     |                                                        | HC<br>0<br>R                             | OCT 2 4 2017                |                                |
| 54 <u>9</u> 5                                                                                                                                                                                                                                                                                                                                                                                                                                                                |                                                                                                                  | binson, OCD       | t; 560 psi for 36<br>Rig Release Date                                               |                                                        | HC                                       | OCT 2 4 2017                |                                |
| Char<br>Spud Date:                                                                                                                                                                                                                                                                                                                                                                                                                                                           | t Attached.<br>5/11/201                                                                                          | oinson, OCD       | Rig Release Date                                                                    | : 10/                                                  | HC<br>0<br>R<br>18/2017                  | OCT 2 4 2017                |                                |
| Char<br>Spud Date:                                                                                                                                                                                                                                                                                                                                                                                                                                                           | t Attached.                                                                                                      | oinson, OCD       | Rig Release Date                                                                    | : 10/                                                  | HC<br>0<br>R<br>18/2017                  | OCT 2 4 2017                |                                |
| Char<br>Spud Date:                                                                                                                                                                                                                                                                                                                                                                                                                                                           | t Attached.<br>5/11/201                                                                                          | oinson, OCD       | Rig Release Date                                                                    | of my knowledg                                         | HC<br>0<br>R<br>18/2017                  | OCT 2 4 2017<br>ECEIVED     |                                |
| Char<br>Spud Date:                                                                                                                                                                                                                                                                                                                                                                                                                                                           | t Attached.<br>5/11/201<br>that the information al                                                               | oinson, OCD       | Rig Release Date<br>omplete to the best<br>_TITLE <u>Agent</u>                      | of my knowledg                                         | HC<br>C<br>R<br>18/2017<br>e and belief. | DCT 2 4 2017                | /23/2017                       |
| Char<br>Spud Date:                                                                                                                                                                                                                                                                                                                                                                                                                                                           | t Attached.<br>5/11/201<br>that the information ab<br>Loca Loca<br>me                                            | oinson, OCD       | Rig Release Date                                                                    | of my knowledg                                         | HC<br>C<br>R<br>18/2017<br>e and belief. | OCT 2 4 2017<br>ECEIVED     | /23/2017                       |
| Char<br>Spud Date:                                                                                                                                                                                                                                                                                                                                                                                                                                                           | t Attached.<br>5/11/201<br>that the information al<br>me                                                         | oinson, OCD       | Rig Release Date<br>omplete to the best<br>_TITLE <u>Agent</u><br>_ E-mail address: | of my knowledg<br>/consultant<br>ben@soscons           | HC<br>C<br>R<br>18/2017<br>e and belief. | DATE 10, PHONE: 903         | /23/2017                       |
| Char<br>Spud Date:                                                                                                                                                                                                                                                                                                                                                                                                                                                           | t Attached.<br>5/11/201<br>that the information at<br>me                                                         | oinson, OCD       | Rig Release Date<br>omplete to the best<br>_TITLE <u>Agent</u>                      | of my knowledg                                         | HC<br>C<br>R<br>18/2017<br>e and belief. | DCT 2 4 2017                | /23/2017                       |