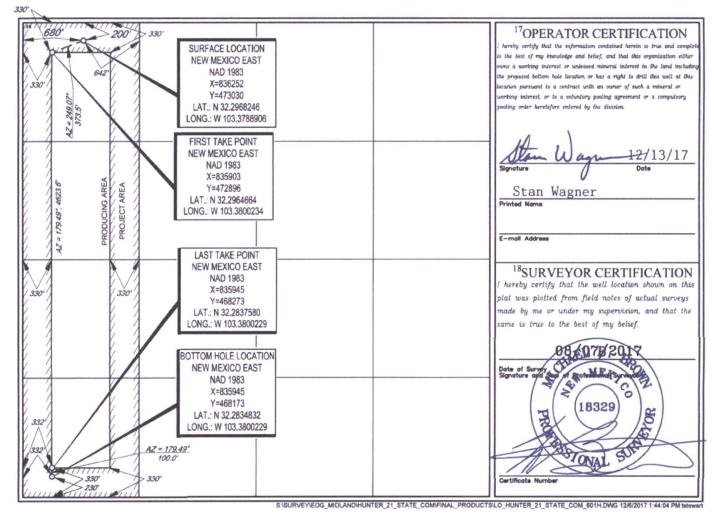

AMENDED REPORT

**FORM C-102** 

|                             |                        | W                                  | ELL LO                 | OCATIO   | N AND ACR                               | EAGE DEDIC                | ATION PLA          | T    |                      |  |
|-----------------------------|------------------------|------------------------------------|------------------------|----------|-----------------------------------------|---------------------------|--------------------|------|----------------------|--|
| 30-02                       | 279                    | 9795                               | <sup>2</sup> Pool Code |          | Wc-025 G-08 S233528D; Lower Bone Spring |                           |                    |      |                      |  |
| Property Code 720480        |                        |                                    |                        |          |                                         | Poperty Name 21 STATE COM |                    |      | Well Number<br>#601H |  |
| <sup>7</sup> OGRID No. 7377 |                        | *Operator Name EOG RESOURCES, INC. |                        |          |                                         |                           |                    |      | 'Elevation<br>3410'  |  |
|                             |                        |                                    |                        |          | <sup>10</sup> Surface Lo                | ocation                   |                    |      |                      |  |
| UL or lot no.               | Section 21             | Township 23-S                      | 35-E                   | Lot Idn  | Feet from the 200'                      | North/South line NORTH    | Feet from the 680' | WEST | LEA County           |  |
|                             |                        |                                    |                        |          |                                         |                           |                    |      |                      |  |
| UL or lot no.               | Section<br>21          | Township<br>23-S                   | 35-E                   | Lot Idn  | Feet from the 230'                      | North/South line<br>SOUTH | Feet from the 332' | WEST | LEA                  |  |
| 12Dedicated Acres           | <sup>13</sup> Joint or | Infill 14Co                        | nsolidation Co         | de 15Ord | ler No.                                 | •                         |                    |      |                      |  |