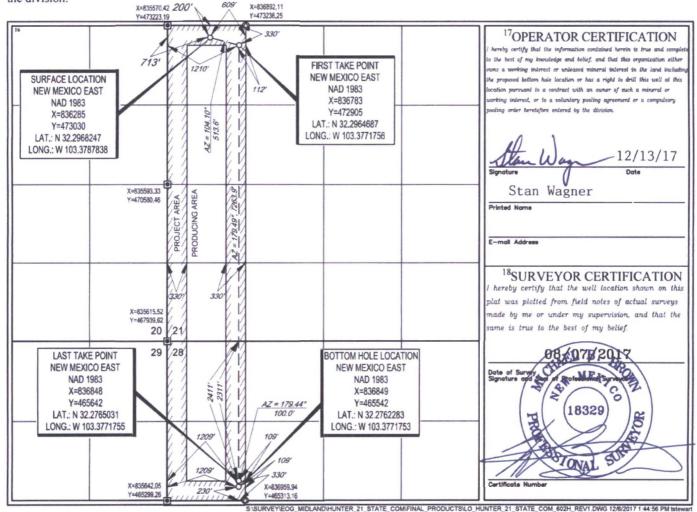

AMENDED REPORT

|                                      |                          | W                          | ELL LC          | CATIO                  | N AND ACR                | EAGE DEDIC                     | ATION PLA     | Т              |                        |             |  |
|--------------------------------------|--------------------------|----------------------------|-----------------|------------------------|--------------------------|--------------------------------|---------------|----------------|------------------------|-------------|--|
| API Number                           |                          |                            |                 | <sup>2</sup> Pool Code |                          | <sup>3</sup> Pool Name         |               |                |                        |             |  |
| 30-02                                | 25-44                    | 1280                       | 9795            | 8                      | WC                       | WC-025 G-08 S233528D; Lower Bo |               |                |                        | ring        |  |
| <sup>4</sup> Property Code           |                          | <sup>5</sup> Pr            |                 |                        |                          | roperty Name                   |               |                |                        | Well Number |  |
| 720480                               |                          | HUNTER 21 STATE COM        |                 |                        |                          |                                |               |                | #602H                  |             |  |
| <sup>7</sup> OGRID No.               |                          | <sup>8</sup> Operator Name |                 |                        |                          |                                |               |                | <sup>9</sup> Elevation |             |  |
| 7377                                 |                          | EOG RESOURCES, INC.        |                 |                        |                          |                                |               |                | 3409'                  |             |  |
|                                      |                          |                            |                 |                        | <sup>10</sup> Surface Lo | ocation                        |               |                |                        |             |  |
| UL or lot no.                        | Section                  | Township                   | Range           | Lot Idn                | Feet from the            | North/South line               | Feet from the | East/West line |                        | County      |  |
| D                                    | 21                       | 23-S                       | 35-E            | -                      | 200'                     | NORTH                          | 713'          | WEST           |                        | LEA         |  |
|                                      |                          |                            |                 |                        |                          |                                |               |                |                        |             |  |
| UL or lot no.                        | Section                  | Township                   | Range           | Lot Idn                | Feet from the            | North/South line               | Feet from the | East/West line |                        | County      |  |
| E                                    | 28                       | 23-S                       | 35-E            | -                      | 2411'                    | NORTH                          | 1209'         | WE             | ST                     | LEA         |  |
| <sup>12</sup> Dedicated Acres<br>240 | <sup>13</sup> Joint or 1 | Infill <sup>14</sup> Co    | nsolidation Cod | le <sup>15</sup> Orde  | er No.                   |                                |               |                |                        |             |  |