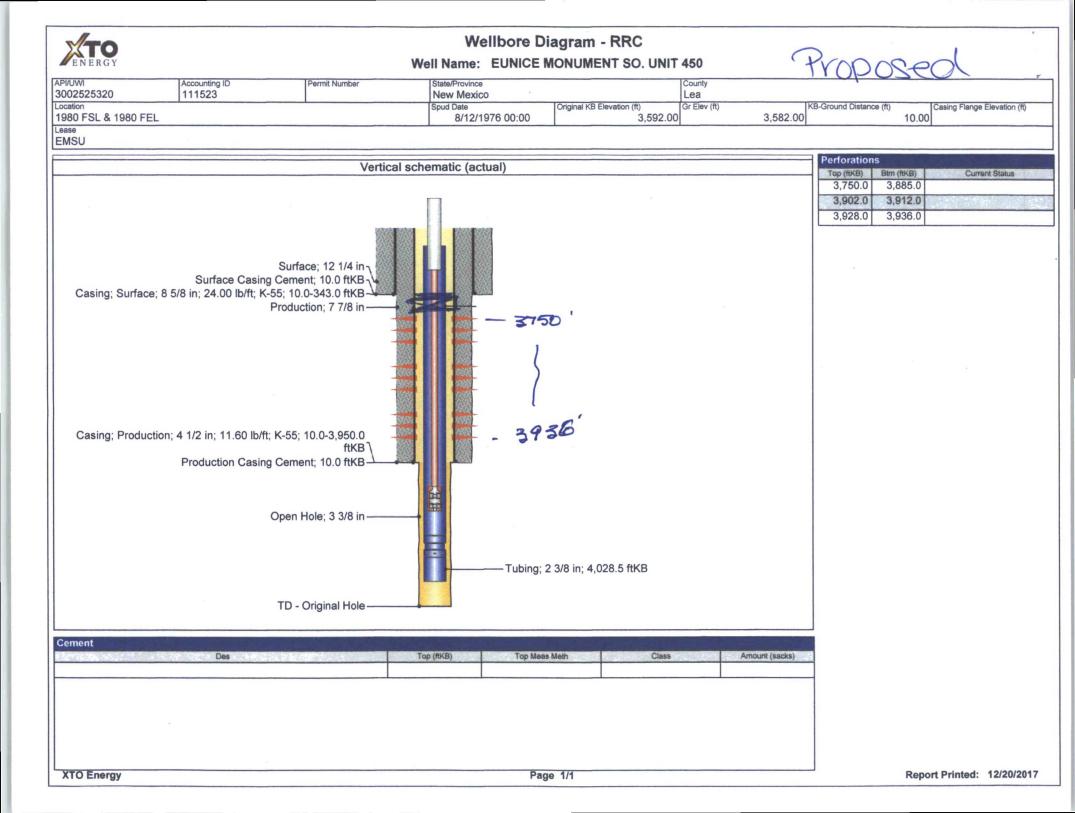

| Submit 1 Copy To Appropriate District State of New Mexico Form C-103                                                                                                                                                                                  |                 |
|-------------------------------------------------------------------------------------------------------------------------------------------------------------------------------------------------------------------------------------------------------|-----------------|
| Office Energy, Minerals and Natural Resources Revised July 18 2013                                                                                                                                                                                    |                 |
| District I<br>1625 N. French Dr., Hobbs, NM 88240<br>District U<br>WELL API NO.<br>30-025-25320                                                                                                                                                       | -               |
| 1301 W. Grand Ave., Artesia, NM 88210 OIL CONSERVATION DIVISION 5. Indicate Type of Lease                                                                                                                                                             | -               |
| 1000 Rio Brazos Rd., Aztec, NM 87410 Santa Fe, NM 87505 STATE 🕱 FEE                                                                                                                                                                                   | -               |
| 6. State Oil & Gas Lease No.                                                                                                                                                                                                                          |                 |
| 87505 SUNDRY NOTICES AND REPORTS ON WELLS 7. Lease Name or Unit Agreement Name:                                                                                                                                                                       |                 |
| (DO NOT USE THIS FORM FOR PROPOSALS TO DRILL OR TO DEEPEN OR PLUG BACK TO A<br>DIFFERENT RESERVOIR. USE "APPLICATION FOR PERMIT" (FORM C-101) FOR SUCH                                                                                                | -               |
| 1. Type of Well: Oil Well A Gas Well Other HOBBS OCD. Well Number<br>450                                                                                                                                                                              | -               |
| 2. Name of Operator<br>XTO Energy, Inc. 9. OGRID Number<br>005380                                                                                                                                                                                     |                 |
| 3. Address of Operator JAN 02 2018 10. Pool name or Wildcat                                                                                                                                                                                           | A               |
| 500 W. ILLINOIS SUITE 100 MIDLAND, TEXAS 79701 Eunice Monument; Grayburg-San Andres                                                                                                                                                                   |                 |
| 4. Well Location<br>Unit Letter J : 1980 feet from the SOUTH 1980 feet from the East line                                                                                                                                                             |                 |
| Section 22 Township 21S Range 36E NMPM County Lea                                                                                                                                                                                                     | -               |
| 11. Elevation (Show whether DR, RKB, RT, GR, etc.)                                                                                                                                                                                                    |                 |
| 3592'                                                                                                                                                                                                                                                 |                 |
| 12. Check Appropriate Box to Indicate Nature of Notice, Report, or Other Data                                                                                                                                                                         |                 |
| NOTICE OF INTENTION TO: SUBSEQUENT REPORT OF:                                                                                                                                                                                                         |                 |
| PERFORM REMEDIAL WORK PLUG AND ABANDON REMEDIAL WORK                                                                                                                                                                                                  | ]               |
| TEMPORARILY ABANDON X CHANGE PLANS COMMENCE DRILLING OPNS. P AND A                                                                                                                                                                                    | ]               |
| PULL OR ALTER CASING MULTIPLE COMPL CASING/CEMENT JOB                                                                                                                                                                                                 |                 |
| DOWNHOLE COMMINGLE                                                                                                                                                                                                                                    |                 |
| CLOSED-LOOP SYSTEM                                                                                                                                                                                                                                    |                 |
| OTHER: OTHER:                                                                                                                                                                                                                                         | )               |
| 13. Describe proposed or completed operations. (Clearly state all pertinent details, and give pertinent dates, including estimated date of starting any proposed work). SEE RULE 19.15.7.14 NMAC For Multiple Completions: Attach wellbore diagram of |                 |
| proposed completion or recompletion.                                                                                                                                                                                                                  |                 |
| XTO ENERGY INC. REQUESTS TO TA' THE REFERENCE WELL FOR 5 YEARS. WITHTHE FOLLOWING PROCEDURE:<br>1. MIRU PU. ND WH. NU BOP. POOH with ESP.                                                                                                             |                 |
| 2. PU & RIH w/CIBP. Set CIBP @ 3700'                                                                                                                                                                                                                  |                 |
| 3. DUMP 25SX CMT THRU TUBING OR 35' VIA WIRELINE. WOC 4 HRS, TAG.                                                                                                                                                                                     |                 |
| 4. RUN GOOD MIT<br>A CLOSED LOOP SYSTEM WILL BE USED FOR THIS OPERATION.                                                                                                                                                                              | roval: notify   |
|                                                                                                                                                                                                                                                       |                 |
| OCD Hobbs offi                                                                                                                                                                                                                                        | ce 24 hours     |
| Spud Date: Rig Release Date: Prior of running MI                                                                                                                                                                                                      | T Test & Chart  |
| Spud Date: Rig Release Date:                                                                                                                                                                                                                          | - Toot or Chart |
| I hereby certify that the information above is true and complete to the best of my knowledge and belief.                                                                                                                                              |                 |
| SIGNATURE Jala Malc TITLE Regulatory Analyst DATE 12/19/2017                                                                                                                                                                                          |                 |
| Type or print name Patricia Donald E-mail address: PHONE 432-571-8220                                                                                                                                                                                 |                 |
| For State Use Only AA 1 1 1 Patricia_donald@xtoenergy.com                                                                                                                                                                                             |                 |
| APPROVED BY AUTOLOUT TITLE NO/IL DATE 1/3/2018                                                                                                                                                                                                        |                 |
| Conditions of Approval (if any)                                                                                                                                                                                                                       | 3               |
| 0                                                                                                                                                                                                                                                     |                 |