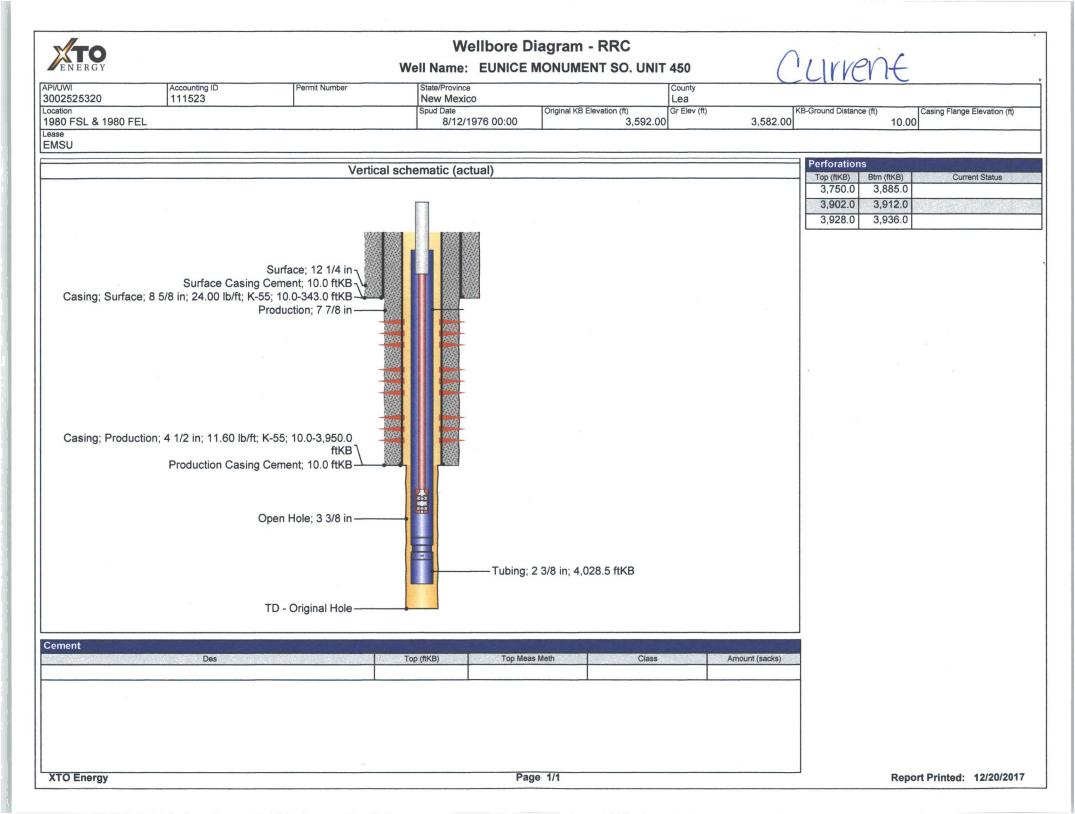

| Submit 1 Copy To Appropriate District State of New Mexico Form C-103                                                                                                                                                                                  |                 |
|-------------------------------------------------------------------------------------------------------------------------------------------------------------------------------------------------------------------------------------------------------|-----------------|
| Office Energy, Minerals and Natural Resources Revised July 18 2013                                                                                                                                                                                    |                 |
| District I<br>1625 N. French Dr., Hobbs, NM 88240<br>District U<br>WELL API NO.<br>30-025-25320                                                                                                                                                       | -               |
| 1301 W. Grand Ave., Artesia, NM 88210 OIL CONSERVATION DIVISION 5. Indicate Type of Lease                                                                                                                                                             | -               |
| 1000 Rio Brazos Rd., Aztec, NM 87410 Santa Fe, NM 87505 STATE 🕱 FEE                                                                                                                                                                                   | -               |
| 6. State Oil & Gas Lease No.                                                                                                                                                                                                                          |                 |
| 87505 SUNDRY NOTICES AND REPORTS ON WELLS 7. Lease Name or Unit Agreement Name:                                                                                                                                                                       |                 |
| (DO NOT USE THIS FORM FOR PROPOSALS TO DRILL OR TO DEEPEN OR PLUG BACK TO A<br>DIFFERENT RESERVOIR. USE "APPLICATION FOR PERMIT" (FORM C-101) FOR SUCH                                                                                                | -               |
| 1. Type of Well: Oil Well A Gas Well Other HOBBS OCD. Well Number<br>450                                                                                                                                                                              | -               |
| 2. Name of Operator<br>XTO Energy, Inc. 9. OGRID Number<br>005380                                                                                                                                                                                     |                 |
| 3. Address of Operator JAN 02 2018 10. Pool name or Wildcat                                                                                                                                                                                           | A               |
| 500 W. ILLINOIS SUITE 100 MIDLAND, TEXAS 79701 Eunice Monument; Grayburg-San Andres                                                                                                                                                                   |                 |
| 4. Well Location<br>Unit Letter J : 1980 feet from the SOUTH 1980 feet from the East line                                                                                                                                                             |                 |
| Section 22 Township 21S Range 36E NMPM County Lea                                                                                                                                                                                                     | -               |
| 11. Elevation (Show whether DR, RKB, RT, GR, etc.)                                                                                                                                                                                                    |                 |
| 3592'                                                                                                                                                                                                                                                 |                 |
| 12. Check Appropriate Box to Indicate Nature of Notice, Report, or Other Data                                                                                                                                                                         |                 |
| NOTICE OF INTENTION TO: SUBSEQUENT REPORT OF:                                                                                                                                                                                                         |                 |
| PERFORM REMEDIAL WORK PLUG AND ABANDON REMEDIAL WORK                                                                                                                                                                                                  | ]               |
| TEMPORARILY ABANDON X CHANGE PLANS COMMENCE DRILLING OPNS. P AND A                                                                                                                                                                                    | ]               |
| PULL OR ALTER CASING MULTIPLE COMPL CASING/CEMENT JOB                                                                                                                                                                                                 |                 |
| DOWNHOLE COMMINGLE                                                                                                                                                                                                                                    |                 |
| CLOSED-LOOP SYSTEM                                                                                                                                                                                                                                    |                 |
| OTHER: OTHER:                                                                                                                                                                                                                                         | )               |
| 13. Describe proposed or completed operations. (Clearly state all pertinent details, and give pertinent dates, including estimated date of starting any proposed work). SEE RULE 19.15.7.14 NMAC For Multiple Completions: Attach wellbore diagram of |                 |
| proposed completion or recompletion.                                                                                                                                                                                                                  |                 |
| XTO ENERGY INC. REQUESTS TO TA' THE REFERENCE WELL FOR 5 YEARS. WITHTHE FOLLOWING PROCEDURE:<br>1. MIRU PU. ND WH. NU BOP. POOH with ESP.                                                                                                             |                 |
| 2. PU & RIH w/CIBP. Set CIBP @ 3700'                                                                                                                                                                                                                  |                 |
| 3. DUMP 25SX CMT THRU TUBING OR 35' VIA WIRELINE. WOC 4 HRS, TAG.                                                                                                                                                                                     |                 |
| 4. RUN GOOD MIT<br>A CLOSED LOOP SYSTEM WILL BE USED FOR THIS OPERATION.                                                                                                                                                                              | roval: notify   |
|                                                                                                                                                                                                                                                       |                 |
| OCD Hobbs offi                                                                                                                                                                                                                                        | ce 24 hours     |
| Spud Date: Rig Release Date: Prior of running MI                                                                                                                                                                                                      | T Test & Chart  |
| Spud Date: Rig Release Date:                                                                                                                                                                                                                          | - Toot or Chart |
| I hereby certify that the information above is true and complete to the best of my knowledge and belief.                                                                                                                                              |                 |
| SIGNATURE Jala Malc TITLE Regulatory Analyst DATE 12/19/2017                                                                                                                                                                                          |                 |
| Type or print name Patricia Donald E-mail address: PHONE 432-571-8220                                                                                                                                                                                 |                 |
| For State Use Only AA 1 1 1 Patricia_donald@xtoenergy.com                                                                                                                                                                                             |                 |
| APPROVED BY AUTOLOUT TITLE NO/IL DATE 1/3/2018                                                                                                                                                                                                        |                 |
| Conditions of Approval (if any)                                                                                                                                                                                                                       | 3               |
| 0                                                                                                                                                                                                                                                     |                 |