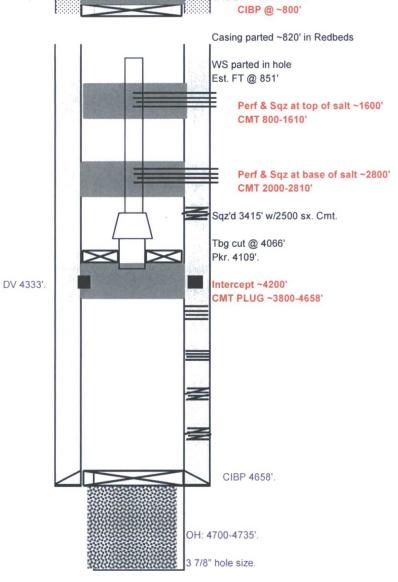

## Proposed VGSAU #19W Wellbore Diagram

| Created:    | 01/05/06   | By:       | C. A. Irle     |
|-------------|------------|-----------|----------------|
| Updated:    | 02/01/17   | By:       | M. Stewart     |
| Lease:      | Vacuum Gra | ayburg Sa | an Andres Unit |
| Field:      |            | same      |                |
| Surf. Loc.: | 210' F     | SL & 1,4  | 20' FWL        |
| Bot. Loc.:  |            |           |                |
| County:     | Lea        | St.:      | NM             |
| Status:     |            | SI        |                |

| Well #:     | 19W    | St. Lse:     | B-1306-1 |
|-------------|--------|--------------|----------|
| API         |        | 30-025-24331 |          |
| Unit Ltr.:  | N      | Section:     | 1        |
| TSHP/Rng:   |        | S-18 E-34    |          |
| Unit Ltr.:  |        | Section:     |          |
| TSHP/Rng:   |        |              |          |
| Directions: |        | Buckeye, NM  |          |
| Chevno:     | FH0783 |              |          |

4000'

3999'

3988' 02/06/73

02/21/73

DF: GL:

Ini. Spud: Ini. Comp.:

### **Surface Casing**

|            | - 9     |
|------------|---------|
| Size:      | 8 5/8"  |
| Wt., Grd.: | 20#     |
| Depth:     | 354'    |
| Sxs Cmt:   | 300     |
| Circulate: | Yes     |
| TOC:       | Surface |
| Hole Size: | 12 1/4  |

| Post (0.400)                     |
|----------------------------------|
| Perf @ 400' Circulate to surface |
| <br>25+ sacks Cmt                |
| CIBP @ ~800'                     |

## **Production Casing**

| Size:      | 4 1/2"     |  |
|------------|------------|--|
| Wt., Grd.: | 9.5#, J-55 |  |
| Depth:     | 4700'      |  |
| Sxs Cmt:   | 650        |  |
| Circulate: | No         |  |
| TOC:       | 3520' Est. |  |
| Hole Size: | 7 7/8"     |  |

# Perforations:

Perfs: 4536-4610' w/TZ pill and 700# sluggish materal. 3/30/76. 4377-4683' 2/26/73. Sqz'd 4632-4638' w/100 sx. 11/1/74. Sqz'd 4669-4683' w/20,000 gals Injectrol + 200 sx. 11/22/78.

## **Tubing and Packer Detail:**

1-4 1/2" ELDER inj pkr. @ 4109'.

## Original OH:

4700-4735'.

PBTD: 4658' TD: 4735'