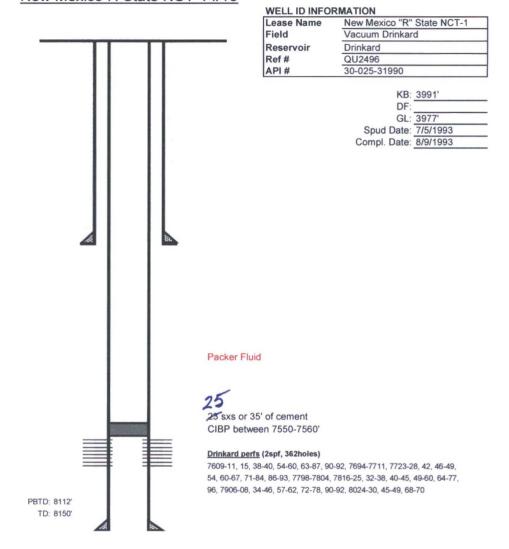

## **PROPOSED** WELLBORE DIAGRAM

## New Mexico R State NCT-1 #13

## LOCATION

| State            | New Mexico          |  |
|------------------|---------------------|--|
| State<br>County  | Lea                 |  |
| Surface Location | 1905 FNL & 2130 FEL |  |
|                  | Sec 6, R-35E, T-18S |  |
|                  | Unit Ltr G          |  |

## **CASING DETAIL**

| 11-3/4"                    |  |  |
|----------------------------|--|--|
| 42# WC40                   |  |  |
| 1460'                      |  |  |
| 860sx class "C"            |  |  |
| Surface                    |  |  |
| 14-3/4"                    |  |  |
| 5-1/2"                     |  |  |
| 15.5# and 17#              |  |  |
| 8150'                      |  |  |
| 2100                       |  |  |
| 300'                       |  |  |
| 11" to 2743', 7-7/8" to TD |  |  |
|                            |  |  |