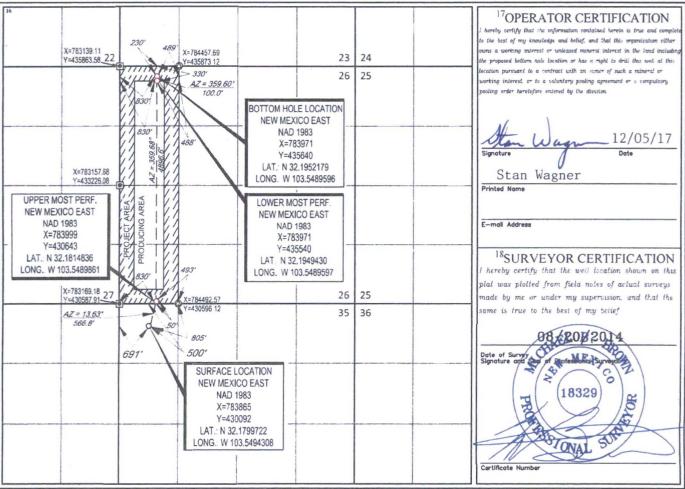

AMENDED REPORT

| <sup>1</sup> API Number              |                        |                                                   |                                           | <sup>2</sup> Pool Code |                         | <sup>3</sup> Pool Name               |                    |                |                                 |  |
|--------------------------------------|------------------------|---------------------------------------------------|-------------------------------------------|------------------------|-------------------------|--------------------------------------|--------------------|----------------|---------------------------------|--|
| 30-025 42405                         |                        |                                                   | 98                                        | 98092                  |                         | WC-025 G-09 S243336I; Upper Wolfcamp |                    |                | )                               |  |
| <sup>4</sup> Property Code<br>314178 |                        |                                                   | <sup>5</sup> Property Name<br>HAWK 35 FED |                        |                         |                                      |                    |                | Well Number<br>#702H            |  |
| ²ogrid №.<br>7377                    |                        | <sup>8</sup> Operator Name<br>EOG RESOURCES, INC. |                                           |                        |                         |                                      |                    |                | <sup>9</sup> Elevation<br>3508' |  |
|                                      |                        |                                                   |                                           |                        | <sup>10</sup> Surface L | ocation                              |                    |                |                                 |  |
| UL or lot no.                        | Section Township       |                                                   | Range                                     | Lot Idn                | Feet from the           | North/South line                     | Feet from the      | East/West line | Cour                            |  |
| D                                    | 35                     | 24-S                                              | 33-E                                      | -                      | 500'                    | NORTH                                | 691'               | WEST           | LEA                             |  |
|                                      |                        |                                                   |                                           |                        |                         |                                      |                    |                |                                 |  |
| UL or lot no.<br>D                   | Section<br>26          | Township<br>24-S                                  | Range<br>33–E                             | Lot Idn                | Feet from the 230'      | North/South line                     | Feet from the 830' | East/West line | LEA                             |  |
| Dedicated Acres                      | <sup>13</sup> Joint or | Infill <sup>14</sup> Co                           | nsolidation Code                          | <sup>15</sup> Ord      | er No.                  |                                      |                    |                |                                 |  |