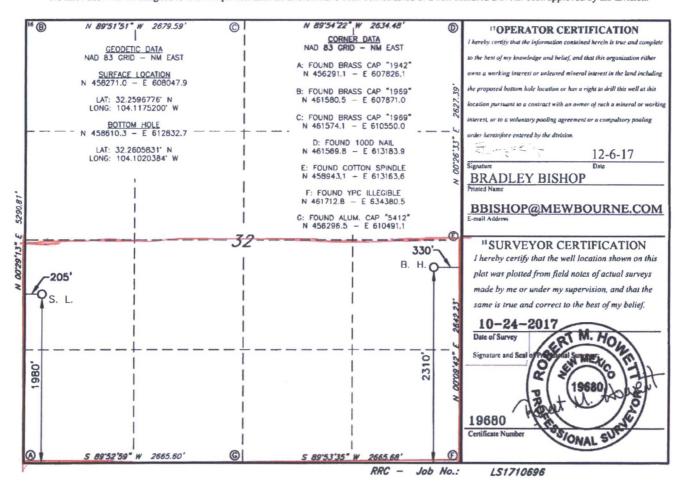

AMENDED REPORT

WELL LOCATION AND ACREAGE DEDICATION PLAT

| API Number          | <sup>2</sup> Pool Code | <sup>3</sup> Pool Name PURPLE SAGE WOLFCAMP GAS |                      |  |
|---------------------|------------------------|-------------------------------------------------|----------------------|--|
| 30-015-43165        | 98220                  |                                                 |                      |  |
| Property Code       |                        | W2LI STATE COM                                  | 6 Well Number<br>2H  |  |
| 70GRID NO.<br>14744 |                        | erator Name OIL COMPANY                         | 9 Elevation<br>3105' |  |

Surface Location

|                                                  |          |              | -               |         |               |                  |               |                |        |  |  |
|--------------------------------------------------|----------|--------------|-----------------|---------|---------------|------------------|---------------|----------------|--------|--|--|
| UL or lot no.                                    | Section  | Township     | Range           | Lot Idn | Feet from the | North/South line | Feet From the | East/West line | County |  |  |
| L                                                | 32       | 23S          | 28E             |         | 1980          | SOUTH            | 205           | WEST           | EDDY   |  |  |
| " Bottom Hole Location If Different From Surface |          |              |                 |         |               |                  |               |                |        |  |  |
| UL or lot no.                                    | Section  | Township     | Range           | Lot Idn | Feet from the | North/South line | Feet from the | East/West line | County |  |  |
| I                                                | 32       | 238          | 28E             |         | 2310          | SOUTH            | 330           | EAST           | EDDY   |  |  |
| 12 Dedicated Acres                               | 13 Joint | or Infill 10 | 4 Consolidation | Code 15 | Order No.     |                  |               |                |        |  |  |
| 320                                              |          |              |                 |         |               |                  |               |                |        |  |  |