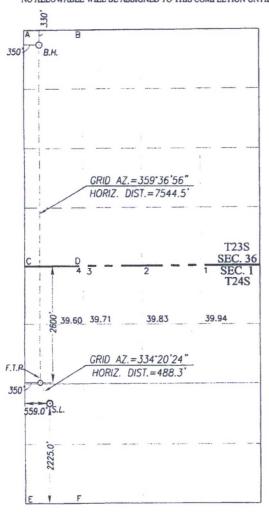

# WELL LOCATION AND ACREAGE DEDICATION PLAT

| API Number      |          |               |                            | Pool Code     |                  | Pool Name                         |               |             |           |        |
|-----------------|----------|---------------|----------------------------|---------------|------------------|-----------------------------------|---------------|-------------|-----------|--------|
| 30-025-44022    |          |               |                            | 98135         |                  | WC-025 G09 S243310P Upper Wolfcam |               |             |           | amp    |
| Property Code   |          | Property Name |                            |               |                  |                                   |               | Well Number |           |        |
| 316706          |          |               | BELL LAKE UNIT SOUTH       |               |                  |                                   |               |             | 419H      |        |
| OGRID No.       |          |               | Operator Name              |               |                  |                                   |               |             | Elevation |        |
| 12361           |          |               | KAISER-FRANCIS OIL COMPANY |               |                  |                                   |               |             | 3631'     |        |
|                 |          |               |                            |               | Surface Locati   | on                                |               |             |           |        |
| UL or lot No.   | Section  | Township      | Range                      | Lot Idn       | Feet from the    | North/South line                  | Feet from the | East/Wes    | st line   | County |
| L               | 1        | 24-S          | 33-E                       |               | 2225.0           | SOUTH                             | 559.0         | WEST        |           | LEA    |
|                 |          |               |                            | Bottom Hole L | ocation If Diffe | rent From Surface                 |               |             |           |        |
| UL or lot No.   | Section  | Township      | Range                      | Lot ldn       | Feet from the    | North/South line                  | Feet from the | East/Wes    | st line   | County |
| D               | 36       | 23-S          | 33-E                       |               | 330              | NORTH                             | 350           | WES         | ST        | LEA    |
| Dedicated Acres | Joint or | Infill C      | onsolidation C             | ode Order N   | lo.              | <del></del>                       |               |             |           |        |

NO ALLOWABLE WILL BE ASSIGNED TO THIS COMPLETION UNTIL ALL INTERESTS HAVE BEEN CONSOLIDATED OR A NON-STANDARD UNIT HAS BEEN APPROVED BY THE DIVISION

SCALE: 1"=2000"

BOTTOM HOLE LOCATION NAD 83 NME Y= 461952.0 N X= 788568.4 E X= 747384.7 E LAT.=32.267448\* N LONG.=103.533464\* W LONG.=103.5332985\* W

## CORNER COORDINATES TABLE

NAD 27 NME

A - Y= 462219.8 N, X= 747032.5 E

B - Y= 462230.8 N, X= 748351.1 E

C - Y= 456947.4 N, X= 747071.8 E

D - Y= 456955.5 N, X= 748391.2 E

E - Y= 451683.5 N, X= 747099.7 E

F - Y= 451688.5 N, X= 748422.0 E

### CORNER COORDINATES TABLE

NAD 83 NME

A - Y= 462279.1 N, X= 788216.1 E

B - Y= 462290.0 N, X= 789534.8 E

C - Y= 457006.5 N, X= 788255.6 E

D - Y= 457014.5 N, X= 789575.0 E

E - Y= 451742.4 N, X= 789606.0 E

GEODETIC COORDINATES

NAD 83 NME
SURFACE LOCATION
Y= 453969.1 N
X= 788830.4 E
LAT.=32.245501\* N
LONG.=103.532809\* W

GEODETIC COORDINATES NAD 27 NME SURFACE LOCATION Y= 453910.1 N X= 747646.5 E LAT.=32.245377 N LONG.=103.532331 W