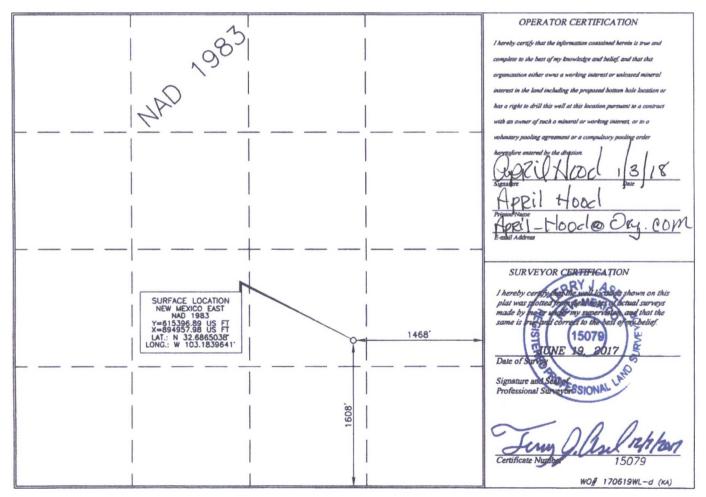

□ AMENDED REPORT

|                                    |                           | И               | ELL LOCA                                 | TION AND      | ACK                          | EAGE D        | EDICATIO         | NPLAT         |                      |                    |        |
|------------------------------------|---------------------------|-----------------|------------------------------------------|---------------|------------------------------|---------------|------------------|---------------|----------------------|--------------------|--------|
| API Number<br>30-19-16-14 (4317- 2 |                           |                 |                                          | Pool Code     | Pool Name                    |               |                  |               |                      |                    |        |
| Property Code                      |                           |                 |                                          | /             | Property Name OBBS G/SA UNIT |               |                  |               |                      | Well Number<br>291 |        |
| OGRID No.                          |                           |                 | Operator Name<br>OCCIDENTAL PERMIAN LTD. |               |                              |               |                  |               | Elevation<br>3618.6' |                    |        |
|                                    |                           |                 |                                          | Surf          | ace Lo                       | ocation       |                  |               |                      |                    |        |
| UL or lot no. Section              |                           | Township        | ownship Range                            |               | Lot Ida                      | Feet from the | North/South line | Feet from the | East/West line       |                    | County |
| J                                  | 6                         | 19 SOUTH        | 38 EAST,                                 | N. M. P. M.   |                              | 1608'         | SOUTH            | 1468'         | EAST                 |                    | LEA    |
|                                    | I                         |                 | Bottom I                                 | Hole Locatio  | on If I                      | Different I   | From Surfac      | e             |                      |                    |        |
| UL or lot no.                      | o. Section Township Range |                 | Lot Idn                                  | Feet from the | North/South line             | Feet from the | East/West line   |               | County               |                    |        |
| Dedicated Acres                    |                           | Joint or Infill | Consolidation Cod                        | le Order No.  | I                            |               | I                |               |                      |                    |        |