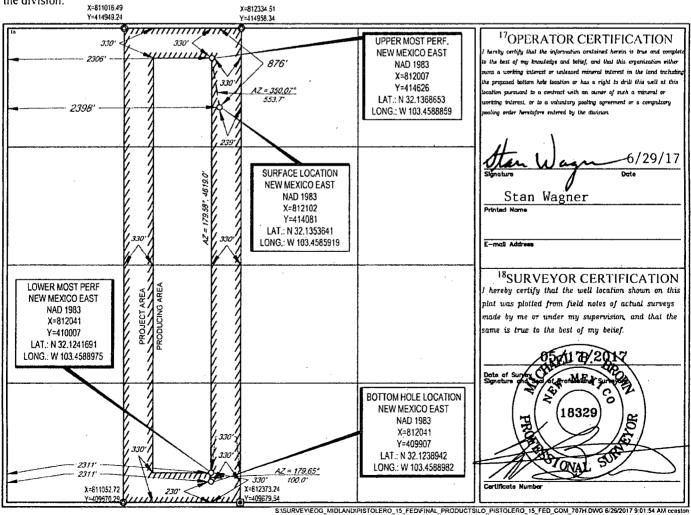

| District I<br>625 N. French Dr., H                                                                                                                                         | 40       | 0 <sup>0</sup> ,        | State of New Mexico  |                            |                          |                  |                                        | FORM C-1                                        |                                   |  |
|----------------------------------------------------------------------------------------------------------------------------------------------------------------------------|----------|-------------------------|----------------------|----------------------------|--------------------------|------------------|----------------------------------------|-------------------------------------------------|-----------------------------------|--|
| one: (575) 393-6161 Fax: (575) 393-0720 Energy, Minerals & Natural Resources                                                                                               |          |                         |                      |                            |                          |                  | rces                                   | Revised August 1, 201                           |                                   |  |
| 15. First St., Artesia, NM 88210<br>one: (575) 748-1283 Fax: (575) 748-92<br>strict III                                                                                    |          |                         |                      |                            |                          |                  |                                        | Submit one copy to appropriat<br>District Offic |                                   |  |
|                                                                                                                                                                            |          |                         |                      |                            |                          |                  |                                        |                                                 |                                   |  |
|                                                                                                                                                                            |          | W                       | ELL LO               | CATIO                      | N AND ACR                | EAGE DEDIC       | •••••••••••••••••••••••••••••••••••••• |                                                 |                                   |  |
| <sup>1</sup> API Number <sup>2</sup> Pool Code <i>PTCHFONK RANCH</i> <sup>3</sup> Pool Name<br>30-025-44327 <del>98116</del> 96974 W <del>C-025-G-09 S253402N</del> ; Wolf |          |                         |                      |                            |                          |                  |                                        | e<br>Ecamp                                      |                                   |  |
| <sup>4</sup> Property Code<br>320550                                                                                                                                       |          |                         |                      | <sup>5</sup> Property Name |                          |                  |                                        |                                                 | <sup>6</sup> Well Number<br>#707H |  |
|                                                                                                                                                                            |          |                         | PISTOLERO 15 FED COM |                            |                          |                  |                                        | f f                                             |                                   |  |
| <sup>7</sup> OGRID №.                                                                                                                                                      |          | *Operator Name          |                      |                            |                          |                  |                                        |                                                 | <sup>9</sup> Elevation            |  |
| 7377                                                                                                                                                                       |          |                         | EOG RESOURCES, INC.  |                            |                          |                  |                                        |                                                 | 3333'                             |  |
|                                                                                                                                                                            |          |                         |                      |                            | <sup>10</sup> Surface Lo | ocation          |                                        |                                                 |                                   |  |
| UL or lot no.                                                                                                                                                              |          | Township                | Range                | Lot Idn                    | Feet from the            | North/South line | Feet from the                          | East/West line                                  | County                            |  |
| C                                                                                                                                                                          | 15       | 25-S                    | 34-E                 | -                          | 876'                     | NORTH            | 2398'                                  | WEST                                            | LEA                               |  |
| UL or lot no.                                                                                                                                                              | Section  | Township                | Rauge                | Lot Idn                    | Feet from the            | North/South line | Feet from the                          | East/West line                                  | County                            |  |
| Ν                                                                                                                                                                          | 15       | 25-S                    | 34-E                 | -                          | 230'                     | SOUTH            | 2311'                                  | WEST                                            | LEA                               |  |
| Dedicated Acres                                                                                                                                                            | Joint or | Infill <sup>14</sup> Co | insolidation Code    | 15Orde                     | r No.                    |                  |                                        |                                                 | <u> </u>                          |  |