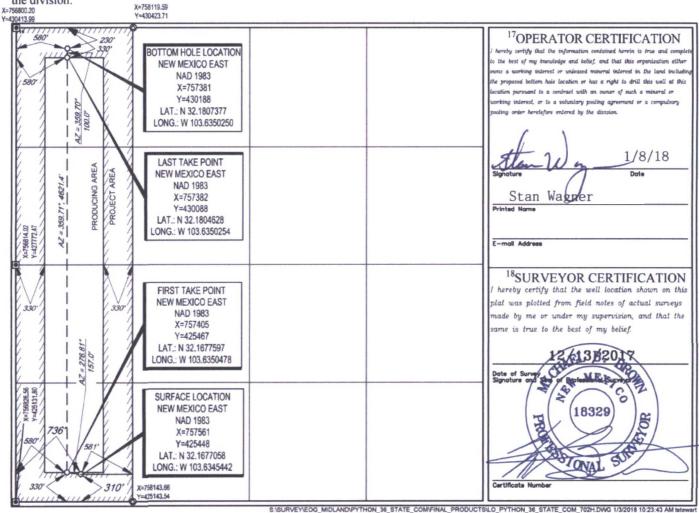

AMENDED REPORT

|                                         |                          | W                                                 | ELL LC         | <b>DCATIO</b>          | N AND ACR                | EAGE DEDIC                                       | <b>ATION PLA</b>   | T             |                                |  |
|-----------------------------------------|--------------------------|---------------------------------------------------|----------------|------------------------|--------------------------|--------------------------------------------------|--------------------|---------------|--------------------------------|--|
| 30-025-447338 9                         |                          |                                                   |                | <sup>2</sup> Pool Code | 180 WC                   | WC-025 G-09 <del>82433361</del> ; Upper Wolfcamp |                    |               |                                |  |
| <sup>4</sup> Property (<br>32.04        | Code                     | <sup>3</sup> Property Name<br>PYTHON 36 STATE COM |                |                        |                          |                                                  |                    |               | Well Number<br>#702H           |  |
| <b>70grid №</b> .<br>7377               |                          | <sup>8</sup> Operator Name<br>EOG RESOURCES, INC. |                |                        |                          |                                                  |                    |               | <sup>°Elevation</sup><br>3557' |  |
|                                         |                          |                                                   |                |                        | <sup>10</sup> Surface Lo | ocation                                          |                    |               |                                |  |
| UL or lot no.                           |                          | Township                                          | Range          | Lot Idn                | Feet from the 310'       | North/South line                                 | Feet from the 736' | East/West lin | e County<br>LEA                |  |
| М                                       | 36                       | 24-S                                              | 32-E           | -                      | 310                      | SUOTH                                            | 730                | WESI          | LEA                            |  |
| UL or lot no.                           | Section                  | Township                                          | Range          | Lot Idn                | Feet from the            | North/South line                                 | Feet from the      | East/West lin | e County                       |  |
| D                                       | 36                       | 24-S                                              | 32-E           | -                      | 230'                     | NORTH                                            | 580'               | WEST          | LEA                            |  |
| <sup>12</sup> Dedicated Acres<br>160.00 | <sup>13</sup> Joint or 1 | Infill <sup>14</sup> Co                           | nsolidation Co | de <sup>15</sup> Orde  | er No.                   |                                                  |                    |               |                                |  |