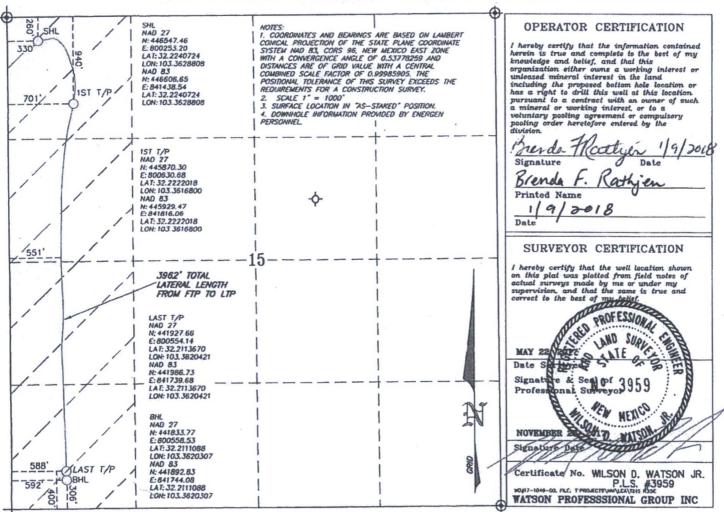

## WELL LOCATION AND ACREAGE DEDICATION PLAT

| API Number<br>30-025-43721                                                                                     |               |                                             |                                         | Pool Code Pool Name 98098 WC-025 G-09 S243532M, WOLFBONE |                      |                           |                   |                        |                     |  |
|----------------------------------------------------------------------------------------------------------------|---------------|---------------------------------------------|-----------------------------------------|----------------------------------------------------------|----------------------|---------------------------|-------------------|------------------------|---------------------|--|
| Property Code<br>317500                                                                                        |               |                                             | Property Name<br>ERAHMAN STATE 24-35 15 |                                                          |                      |                           |                   |                        | Well Number<br>601H |  |
| OGRID No.<br>162928                                                                                            |               | Operator Name ENERGEN RESOURCES CORPORATION |                                         |                                                          |                      |                           |                   | Elevation<br>3363'     |                     |  |
| ggyddy, dae' ydgyn areninena Aryska Areni Ar |               | <u> </u>                                    |                                         | enassaur Anunn varasmassassassassas                      | Surface Loc          | ation                     |                   |                        |                     |  |
| UL or lot No.                                                                                                  | Section<br>15 | Township<br>24-S                            | Range<br>35-E                           | Lot Idn                                                  | Feet from the<br>260 | North/South line          | Feet from the     | East/West line<br>WEST | County              |  |
|                                                                                                                |               |                                             | Bottom                                  | Hole Lo                                                  | cation If Diffe      | erent From Sur            | face              |                        |                     |  |
| UL or lot No.                                                                                                  | Section<br>15 | Township<br>24-S                            | Range<br>35-E                           | Lot Idn                                                  | Feet from the<br>306 | North/South line<br>SOUTH | Feet from the 592 | East/West line<br>WEST | County              |  |
| Dedicated Acres                                                                                                | Joint o       | or Infill Co                                | onsolidation                            | Code Or                                                  | der No.              |                           |                   |                        | 1                   |  |