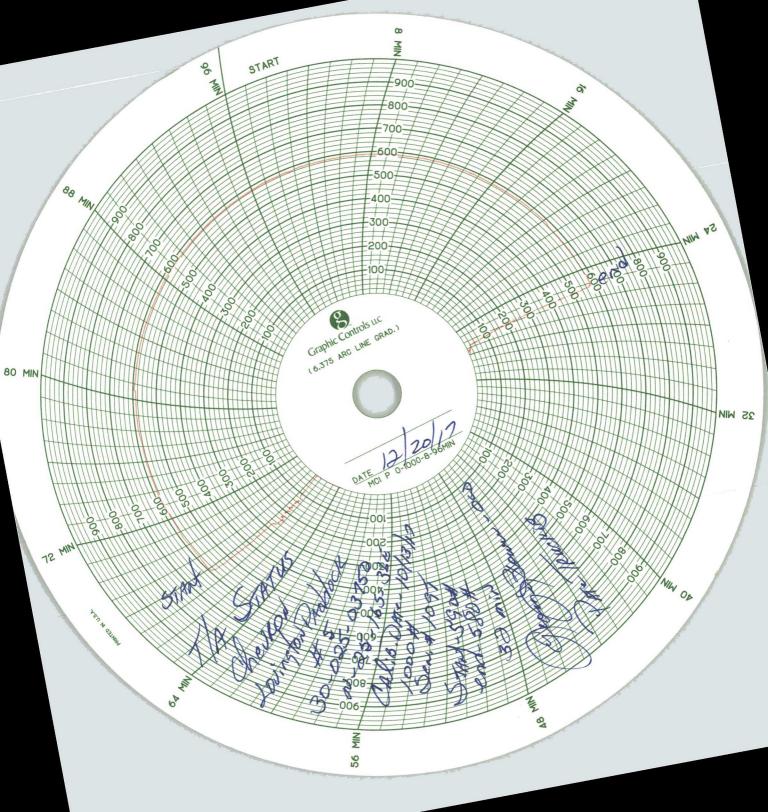

| Submit 1 Copy To Appropriate District State of New Mexico                                                                                                                                                                                                                                   | Form C-103                                                     |
|---------------------------------------------------------------------------------------------------------------------------------------------------------------------------------------------------------------------------------------------------------------------------------------------|----------------------------------------------------------------|
| District I – (575) 393-6161 Energy, Minerals and Natural Resources                                                                                                                                                                                                                          | Revised July 18, 2013                                          |
| 1625 N. French Dr., Hobbs, NM 8240<br>District II – (575) 748-1283                                                                                                                                                                                                                          | WELL API NO.<br>30-025-03750                                   |
| 811 S. First St., Artesia 100 88210 OIL CONSERVATION DIVISION                                                                                                                                                                                                                               | 5. Indicate Type of Lease                                      |
| District III – (505) 334 60 78<br>1000 Rio Brazos Ro, Aztec, NM 87410<br>District IV – (505) 476-3460<br>1220 South St. Francis Dr.<br>Santa Fe, NM 87505                                                                                                                                   | STATE STATE I FEE                                              |
| District 14 (505) 470 5400 5.                                                                                                                                                                                                                                                               | 6. State Oil & Gas Lease No.                                   |
| 1220 S. St. Francis Dr., Santa Fe, NM C 87505                                                                                                                                                                                                                                               |                                                                |
| SUNDR NOTICES AND REPORTS ON WELLS<br>(DO NOT USE THIS FORM FOR PROPOSALS TO DRILL OR TO DEEPEN OR PLUG BACK TO A<br>DIFFERENT RESERVOIR. USE "APPLICATION FOR PERMIT" (FORM C-101) FOR SUCH                                                                                                | 7. Lease Name or Unit Agreement Name<br>LOVINGTON PADDOCK UNIT |
| PROPOSALS.) 1. Type of Well: Oil Well Gas Well Other: INJECTION                                                                                                                                                                                                                             | 8. Well Number #5                                              |
| 2. Name of Operator                                                                                                                                                                                                                                                                         | 9. OGRID Number: 241333                                        |
| CHEVRON MIDCONTINENT LP                                                                                                                                                                                                                                                                     |                                                                |
| <ol> <li>Address of Operator</li> <li>1616 W. BENDER BLVD HOBBS, NM 88240</li> </ol>                                                                                                                                                                                                        | 10. Pool name or Wildcat<br>LOVINGTON; PADDOCK                 |
| 4. Well Location                                                                                                                                                                                                                                                                            |                                                                |
| Unit Letter N : 660 feet from the SOUTH line and                                                                                                                                                                                                                                            | 1980feet from the _WESTline                                    |
| Section 25 Township 16S Range 36E                                                                                                                                                                                                                                                           | NMPM County LEA                                                |
| 11. Elevation (Show whether DR, RKB, RT, GR, etc.                                                                                                                                                                                                                                           |                                                                |
| 3855' (KB)                                                                                                                                                                                                                                                                                  |                                                                |
|                                                                                                                                                                                                                                                                                             |                                                                |
| 12. Check Appropriate Box to Indicate Nature of Notice, Report or Other Data                                                                                                                                                                                                                |                                                                |
| NOTICE OF INTENTION TO: SUBSEQUENT REPORT OF:                                                                                                                                                                                                                                               |                                                                |
| PERFORM REMEDIAL WORK PLUG AND ABANDON REMEDIAL WOR                                                                                                                                                                                                                                         |                                                                |
| TEMPORARILY ABANDON CHANGE PLANS COMMENCE DRILLING OPNS. P AND A                                                                                                                                                                                                                            |                                                                |
| PULL OR ALTER CASING MULTIPLE COMPL CASING/CEMENT JOB                                                                                                                                                                                                                                       |                                                                |
|                                                                                                                                                                                                                                                                                             |                                                                |
|                                                                                                                                                                                                                                                                                             |                                                                |
|                                                                                                                                                                                                                                                                                             | TATUS W/CHART                                                  |
| 13. Describe proposed or completed operations. (Clearly state all pertinent details, and give pertinent dates, including estimated date of starting any proposed work). SEE RULE 19.15.7.14 NMAC. For Multiple Completions: Attach wellbore diagram of proposed completion or recompletion. |                                                                |
|                                                                                                                                                                                                                                                                                             |                                                                |
| 12/20/2017 TEST CASING TO 590 PSI FOR 32 MINUTES. WITNESSED BY GEORGE BOWER/NMOCD.<br>(ORIGINAL CHART AND COPY ATTACHED.)                                                                                                                                                                   |                                                                |
| (ORONAL CHARTAND COLT ATTACHED.)                                                                                                                                                                                                                                                            |                                                                |
| WELL IS TEMPORARILY ABANDONED. CURRENT TA EXPIRES ON 01/0                                                                                                                                                                                                                                   |                                                                |
| This Approval of Temporary<br>Abandonment Expires 12/20/20                                                                                                                                                                                                                                  |                                                                |
| Abandonment Expires 12/20/20                                                                                                                                                                                                                                                                | 19th                                                           |
| Abarroutina is compared                                                                                                                                                                                                                                                                     |                                                                |
|                                                                                                                                                                                                                                                                                             |                                                                |
|                                                                                                                                                                                                                                                                                             |                                                                |
|                                                                                                                                                                                                                                                                                             |                                                                |
| Spud Date: Rig Release Date:                                                                                                                                                                                                                                                                |                                                                |
|                                                                                                                                                                                                                                                                                             |                                                                |
|                                                                                                                                                                                                                                                                                             |                                                                |
| I hereby certify that the information above is true and complete to the best of my knowledge and belief.                                                                                                                                                                                    |                                                                |
|                                                                                                                                                                                                                                                                                             |                                                                |
| SIGNATURE Circly Henere- Murillo TITLE Permitting Specialist DATE 01/02/2018                                                                                                                                                                                                                |                                                                |
| SIGNATORE VIEW WWW. I (WWWW) ITTLE Terminung Specialist                                                                                                                                                                                                                                     | DATE <u>01/02/2010</u>                                         |
| Type or print name <u>Cindy Herrera-Murillo</u> E-mail address: <u>Cherreramurillo@chevron.com</u> PHONE: <u>575-263-0431</u>                                                                                                                                                               |                                                                |
| For State Use Only                                                                                                                                                                                                                                                                          |                                                                |
| APPROVED BY: Maley Strown TITLE AO/TT DATE 1/3/2018<br>Conditions of Approval (iffany)                                                                                                                                                                                                      |                                                                |
| V                                                                                                                                                                                                                                                                                           |                                                                |
| REDMS-CHART-V                                                                                                                                                                                                                                                                               |                                                                |