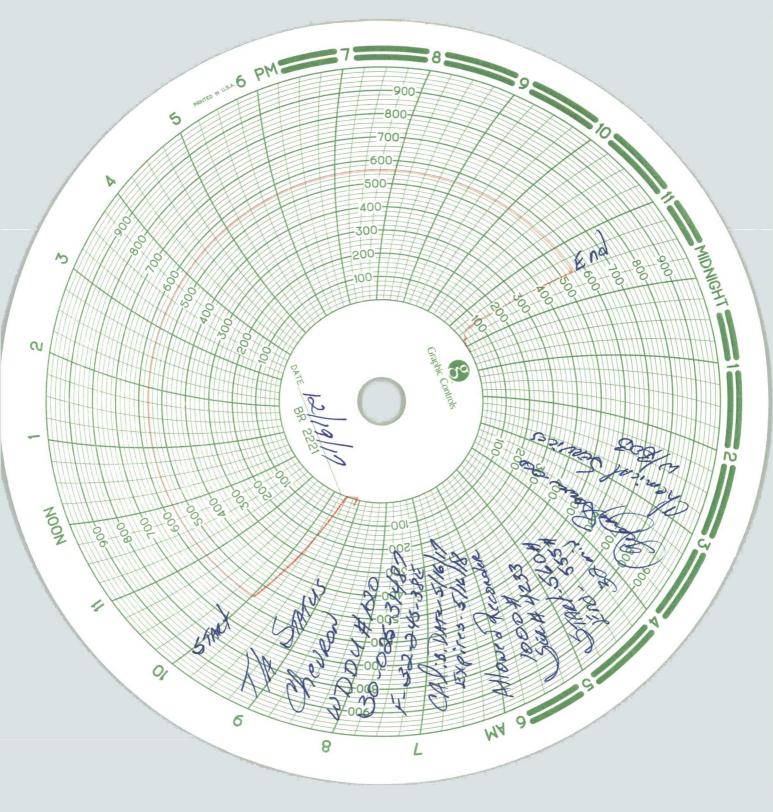

| Submit 1 Copy To Appropriate District<br>Office                                                                                                                                                                                                                                                                                                                                                                                                                                                                                                                                                                                                                                                                                                                                                                                                                                                                                                                                                                                                                                                                                                                                                                                                                                                                                                                                                                                                                                                                                                                                                                                                                                                                                                                                                                                                                                                                                                                                                                                                                                                                               | State of New Mexico                                         |                                    | Form C-103                                                               |
|-------------------------------------------------------------------------------------------------------------------------------------------------------------------------------------------------------------------------------------------------------------------------------------------------------------------------------------------------------------------------------------------------------------------------------------------------------------------------------------------------------------------------------------------------------------------------------------------------------------------------------------------------------------------------------------------------------------------------------------------------------------------------------------------------------------------------------------------------------------------------------------------------------------------------------------------------------------------------------------------------------------------------------------------------------------------------------------------------------------------------------------------------------------------------------------------------------------------------------------------------------------------------------------------------------------------------------------------------------------------------------------------------------------------------------------------------------------------------------------------------------------------------------------------------------------------------------------------------------------------------------------------------------------------------------------------------------------------------------------------------------------------------------------------------------------------------------------------------------------------------------------------------------------------------------------------------------------------------------------------------------------------------------------------------------------------------------------------------------------------------------|-------------------------------------------------------------|------------------------------------|--------------------------------------------------------------------------|
| District I - (575) 393-6161Energy, Minerals and Natural Resources1625 N. French Dr., Hobbs, NM 88240                                                                                                                                                                                                                                                                                                                                                                                                                                                                                                                                                                                                                                                                                                                                                                                                                                                                                                                                                                                                                                                                                                                                                                                                                                                                                                                                                                                                                                                                                                                                                                                                                                                                                                                                                                                                                                                                                                                                                                                                                          |                                                             | Revised July 18, 2013 WELL API NO. |                                                                          |
| District II – (575) 748-1283<br>811 S. First St., Artesia, Not 88210                                                                                                                                                                                                                                                                                                                                                                                                                                                                                                                                                                                                                                                                                                                                                                                                                                                                                                                                                                                                                                                                                                                                                                                                                                                                                                                                                                                                                                                                                                                                                                                                                                                                                                                                                                                                                                                                                                                                                                                                                                                          | 1 S. First St., Artesia, Norse210 OIL CONSERVATION DIVISION |                                    | 30-025-31487     5. Indicate Type of Lease                               |
| District III - (505) 334.60 8         1220 South St. Francis Dr.           1000 Rio Brazos Rd. aztec, NM 87410         Santa Fe, NM 87505           1220 S. St. Francis Dr., Santa Fe, NM         Santa Fe, NM 87505                                                                                                                                                                                                                                                                                                                                                                                                                                                                                                                                                                                                                                                                                                                                                                                                                                                                                                                                                                                                                                                                                                                                                                                                                                                                                                                                                                                                                                                                                                                                                                                                                                                                                                                                                                                                                                                                                                          |                                                             | STATE FEE                          |                                                                          |
|                                                                                                                                                                                                                                                                                                                                                                                                                                                                                                                                                                                                                                                                                                                                                                                                                                                                                                                                                                                                                                                                                                                                                                                                                                                                                                                                                                                                                                                                                                                                                                                                                                                                                                                                                                                                                                                                                                                                                                                                                                                                                                                               |                                                             | 6. State Oil & Gas Lease No.       |                                                                          |
| CONTRACTOR OF A CONTRACT OF A |                                                             |                                    | 7. Lease Name or Unit Agreement Name<br>WEST DOLLARHIDE DRINKARD<br>UNIT |
| 1. Type of Well: Oil Well Gas Well Other INJECTION                                                                                                                                                                                                                                                                                                                                                                                                                                                                                                                                                                                                                                                                                                                                                                                                                                                                                                                                                                                                                                                                                                                                                                                                                                                                                                                                                                                                                                                                                                                                                                                                                                                                                                                                                                                                                                                                                                                                                                                                                                                                            |                                                             |                                    | 8. Well Number 120                                                       |
| 2. Name of Operator<br>CHEVRON USA INC                                                                                                                                                                                                                                                                                                                                                                                                                                                                                                                                                                                                                                                                                                                                                                                                                                                                                                                                                                                                                                                                                                                                                                                                                                                                                                                                                                                                                                                                                                                                                                                                                                                                                                                                                                                                                                                                                                                                                                                                                                                                                        |                                                             |                                    | 9. OGRID Number<br>4323                                                  |
| <ul><li>3. Address of Operator</li><li>1616 W. BENDER BLVD HOBBS, NM 88240</li></ul>                                                                                                                                                                                                                                                                                                                                                                                                                                                                                                                                                                                                                                                                                                                                                                                                                                                                                                                                                                                                                                                                                                                                                                                                                                                                                                                                                                                                                                                                                                                                                                                                                                                                                                                                                                                                                                                                                                                                                                                                                                          |                                                             |                                    | 10. Pool name or Wildcat<br>DOLLARHIDE;TUBB;DRINKARD                     |
| 4. Well Location                                                                                                                                                                                                                                                                                                                                                                                                                                                                                                                                                                                                                                                                                                                                                                                                                                                                                                                                                                                                                                                                                                                                                                                                                                                                                                                                                                                                                                                                                                                                                                                                                                                                                                                                                                                                                                                                                                                                                                                                                                                                                                              |                                                             |                                    |                                                                          |
| Unit Letter       F       2190       feet from the       NORTH       line and       2224       feet from the       WEST       line         Section       32       Township       24S       Range       38E       NMPM       County       LEA                                                                                                                                                                                                                                                                                                                                                                                                                                                                                                                                                                                                                                                                                                                                                                                                                                                                                                                                                                                                                                                                                                                                                                                                                                                                                                                                                                                                                                                                                                                                                                                                                                                                                                                                                                                                                                                                                  |                                                             |                                    |                                                                          |
| 11. Elevation (Show whether DR, RKB, RT, GR, etc.)                                                                                                                                                                                                                                                                                                                                                                                                                                                                                                                                                                                                                                                                                                                                                                                                                                                                                                                                                                                                                                                                                                                                                                                                                                                                                                                                                                                                                                                                                                                                                                                                                                                                                                                                                                                                                                                                                                                                                                                                                                                                            |                                                             |                                    |                                                                          |
| 3995' GL                                                                                                                                                                                                                                                                                                                                                                                                                                                                                                                                                                                                                                                                                                                                                                                                                                                                                                                                                                                                                                                                                                                                                                                                                                                                                                                                                                                                                                                                                                                                                                                                                                                                                                                                                                                                                                                                                                                                                                                                                                                                                                                      |                                                             |                                    |                                                                          |
| 12. Check Appropriate Box to Indicate Nature of Notice, Report or Other Data                                                                                                                                                                                                                                                                                                                                                                                                                                                                                                                                                                                                                                                                                                                                                                                                                                                                                                                                                                                                                                                                                                                                                                                                                                                                                                                                                                                                                                                                                                                                                                                                                                                                                                                                                                                                                                                                                                                                                                                                                                                  |                                                             |                                    |                                                                          |
| PERFORM REMEDIAL WORK       PLUG AND ABANDON       REMEDIAL WOR         TEMPORARILY ABANDON       CHANGE PLANS       COMMENCE DRI         PULL OR ALTER CASING       MULTIPLE COMPL       CASING/CEMENT         DOWNHOLE COMMINGLE       CLOSED-LOOP SYSTEM                                                                                                                                                                                                                                                                                                                                                                                                                                                                                                                                                                                                                                                                                                                                                                                                                                                                                                                                                                                                                                                                                                                                                                                                                                                                                                                                                                                                                                                                                                                                                                                                                                                                                                                                                                                                                                                                   |                                                             |                                    | LLING OPNS. P AND A                                                      |
| OTHER:<br>13. Describe proposed or complete                                                                                                                                                                                                                                                                                                                                                                                                                                                                                                                                                                                                                                                                                                                                                                                                                                                                                                                                                                                                                                                                                                                                                                                                                                                                                                                                                                                                                                                                                                                                                                                                                                                                                                                                                                                                                                                                                                                                                                                                                                                                                   | eted operations. (Clearly state all i                       |                                    | EXTENSION/MIT CHART A give pertinent dates, including estimated date     |
| of starting any proposed work). SEE RULE 19.15.7.14 NMAC. For Multiple Completions: Attach wellbore diagram of proposed completion or recompletion.                                                                                                                                                                                                                                                                                                                                                                                                                                                                                                                                                                                                                                                                                                                                                                                                                                                                                                                                                                                                                                                                                                                                                                                                                                                                                                                                                                                                                                                                                                                                                                                                                                                                                                                                                                                                                                                                                                                                                                           |                                                             |                                    |                                                                          |
| 12/19/2017 TEST CASING TO 560 PSI FOR 32 MINUTES. WITNESSED BY GEORGE BOWER. NMOCD. ORIGINAL CHART AND A COPY IS ATTACHED.                                                                                                                                                                                                                                                                                                                                                                                                                                                                                                                                                                                                                                                                                                                                                                                                                                                                                                                                                                                                                                                                                                                                                                                                                                                                                                                                                                                                                                                                                                                                                                                                                                                                                                                                                                                                                                                                                                                                                                                                    |                                                             |                                    |                                                                          |
| WELL IS TEMPORARILY ABANDONED CURRENT TA EXPIRES: 02/18/2018                                                                                                                                                                                                                                                                                                                                                                                                                                                                                                                                                                                                                                                                                                                                                                                                                                                                                                                                                                                                                                                                                                                                                                                                                                                                                                                                                                                                                                                                                                                                                                                                                                                                                                                                                                                                                                                                                                                                                                                                                                                                  |                                                             |                                    |                                                                          |
| This Approval of Temporary                                                                                                                                                                                                                                                                                                                                                                                                                                                                                                                                                                                                                                                                                                                                                                                                                                                                                                                                                                                                                                                                                                                                                                                                                                                                                                                                                                                                                                                                                                                                                                                                                                                                                                                                                                                                                                                                                                                                                                                                                                                                                                    |                                                             |                                    |                                                                          |
| Abandonment Expires 12/19/2019                                                                                                                                                                                                                                                                                                                                                                                                                                                                                                                                                                                                                                                                                                                                                                                                                                                                                                                                                                                                                                                                                                                                                                                                                                                                                                                                                                                                                                                                                                                                                                                                                                                                                                                                                                                                                                                                                                                                                                                                                                                                                                |                                                             |                                    |                                                                          |
| Spud Date:                                                                                                                                                                                                                                                                                                                                                                                                                                                                                                                                                                                                                                                                                                                                                                                                                                                                                                                                                                                                                                                                                                                                                                                                                                                                                                                                                                                                                                                                                                                                                                                                                                                                                                                                                                                                                                                                                                                                                                                                                                                                                                                    | Rig Release Da                                              | ate:                               |                                                                          |
|                                                                                                                                                                                                                                                                                                                                                                                                                                                                                                                                                                                                                                                                                                                                                                                                                                                                                                                                                                                                                                                                                                                                                                                                                                                                                                                                                                                                                                                                                                                                                                                                                                                                                                                                                                                                                                                                                                                                                                                                                                                                                                                               |                                                             |                                    |                                                                          |
| I hereby certify that the information above is true and complete to the best of my knowledge and belief.                                                                                                                                                                                                                                                                                                                                                                                                                                                                                                                                                                                                                                                                                                                                                                                                                                                                                                                                                                                                                                                                                                                                                                                                                                                                                                                                                                                                                                                                                                                                                                                                                                                                                                                                                                                                                                                                                                                                                                                                                      |                                                             |                                    |                                                                          |
| signature Cindy Honne-Minicho TITLE PERMITTING SPECIALIST DATE 01/09/2018                                                                                                                                                                                                                                                                                                                                                                                                                                                                                                                                                                                                                                                                                                                                                                                                                                                                                                                                                                                                                                                                                                                                                                                                                                                                                                                                                                                                                                                                                                                                                                                                                                                                                                                                                                                                                                                                                                                                                                                                                                                     |                                                             |                                    |                                                                          |
| Type or print name <u>CINDY HERRERA-MURILLO</u> E-mail address: <u>Cherreramurillo@chevron.com PHONE</u> : <u>575-263-0431</u>                                                                                                                                                                                                                                                                                                                                                                                                                                                                                                                                                                                                                                                                                                                                                                                                                                                                                                                                                                                                                                                                                                                                                                                                                                                                                                                                                                                                                                                                                                                                                                                                                                                                                                                                                                                                                                                                                                                                                                                                |                                                             |                                    |                                                                          |
| APPROVED BY: Maley Brown TITLE AO/II DATE 1/10/2018<br>Conditions of Approval (if ahy):                                                                                                                                                                                                                                                                                                                                                                                                                                                                                                                                                                                                                                                                                                                                                                                                                                                                                                                                                                                                                                                                                                                                                                                                                                                                                                                                                                                                                                                                                                                                                                                                                                                                                                                                                                                                                                                                                                                                                                                                                                       |                                                             |                                    |                                                                          |
|                                                                                                                                                                                                                                                                                                                                                                                                                                                                                                                                                                                                                                                                                                                                                                                                                                                                                                                                                                                                                                                                                                                                                                                                                                                                                                                                                                                                                                                                                                                                                                                                                                                                                                                                                                                                                                                                                                                                                                                                                                                                                                                               |                                                             |                                    |                                                                          |