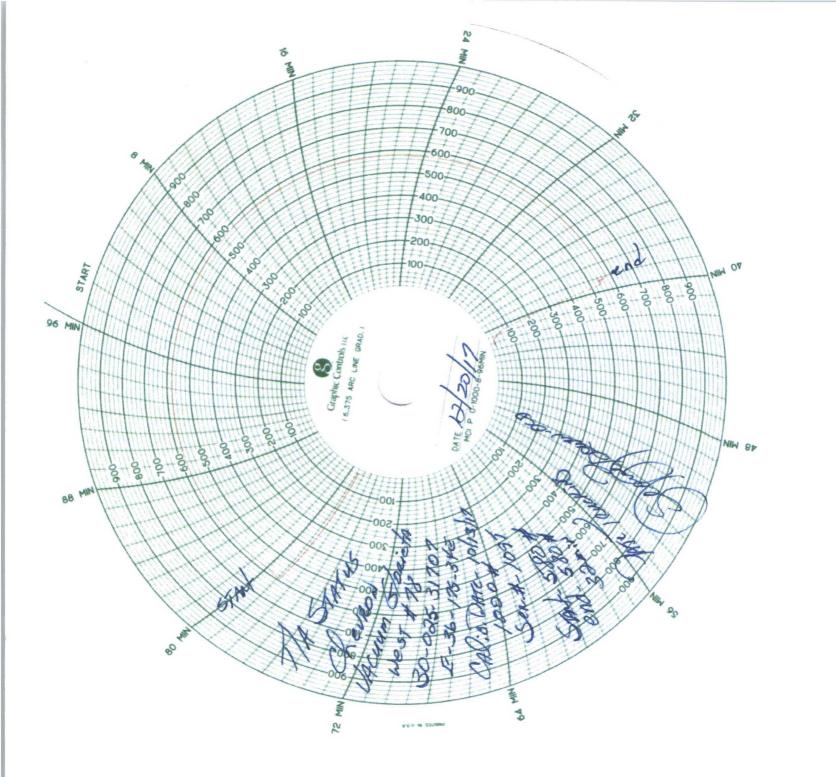

| Submit 1 Copy To Appropriate District                                                                               | State of New Mexico                                                                                             | Form C-103                                                        |
|---------------------------------------------------------------------------------------------------------------------|-----------------------------------------------------------------------------------------------------------------|-------------------------------------------------------------------|
| Office                                                                                                              | Energy, Minerals and Natural Resources                                                                          |                                                                   |
| District I – (575) 393-6161<br>1625 N. French Dr., Hobbs, NM 88240<br>District II – (575) 748-1283                  | Energy, Minerals and Natural Resources                                                                          | WELL API NO.<br>30-025-31707                                      |
| 811 S. First St., Artesia, NM 88210 20                                                                              | OIL CONSERVATION DIVISION                                                                                       | 5. Indicate Type of Lease                                         |
| <u>District III</u> $-(505)$ 334-6178                                                                               | 1220 South St. Francis Dr.                                                                                      | STATE $\boxtimes$ FEE $\square$ 1                                 |
| 1000 Rio Brazos Rd., Aztec, NM 87410<br><u>District IV</u> – (505) 476-3460<br>1220 S. St. Francis Dr. Solar Baylow | Santa Fe, NM 87505                                                                                              | 6. State Oil & Gas Lease No.                                      |
| 1220 S. St. Flancis DI., Smith PC, 19191                                                                            |                                                                                                                 |                                                                   |
| (DO NOT USE THIS FORM FOR PROPOSAL<br>DIFFERENT RESERVOIR. USE "APPLICA"                                            | ES AND REPORTS ON WELLS<br>LS TO DRILL OR TO DEEPEN OR PLUG BACK TO A<br>TION FOR PERMIT" (FORM C-101) FOR SUCH | 7. Lease Name or Unit Agreement Name<br>VACUUM GLORIETA WEST UNIT |
| PROPOSALS.) 1. Type of Well: Oil Well G                                                                             | as Well 🔲 Other: INJECTION                                                                                      | 8. Well Number #78 /                                              |
| 2. Name of Operator                                                                                                 |                                                                                                                 | 9. OGRID Number: 4323                                             |
| CHEVRON USA INC                                                                                                     |                                                                                                                 | 1                                                                 |
| 3. Address of Operator                                                                                              |                                                                                                                 | 10. Pool name or Wildcat                                          |
| 1616 W. BENDER BLVD HOBBS, NM 88240 VACUUM GLORIETA                                                                 |                                                                                                                 |                                                                   |
| 4. Well Location                                                                                                    |                                                                                                                 |                                                                   |
|                                                                                                                     | _2491feet from theNORTH line an                                                                                 |                                                                   |
| Section 36                                                                                                          | Township 17S Range 34                                                                                           |                                                                   |
|                                                                                                                     | 11. Elevation (Show whether DR, RKB, RT, GR,                                                                    | , etc.)                                                           |
|                                                                                                                     |                                                                                                                 |                                                                   |
| 12. Check Ap                                                                                                        | propriate Box to Indicate Nature of Not                                                                         | ice, Report or Other Data                                         |
|                                                                                                                     |                                                                                                                 |                                                                   |
| NOTICE OF INTI                                                                                                      |                                                                                                                 | SUBSEQUENT REPORT OF:                                             |
|                                                                                                                     |                                                                                                                 |                                                                   |
|                                                                                                                     |                                                                                                                 |                                                                   |
|                                                                                                                     | MULTIPLE COMPL                                                                                                  | MENT JOB                                                          |
|                                                                                                                     |                                                                                                                 |                                                                   |
| CLOSED-LOOP SYSTEM                                                                                                  | OTHER:                                                                                                          | TA STATUS W/CHART                                                 |
|                                                                                                                     |                                                                                                                 | s, and give pertinent dates, including estimated date             |
|                                                                                                                     | ). SEE RULE 19.15.7.14 NMAC. For Multiple                                                                       |                                                                   |
| proposed completion or recompletion.                                                                                |                                                                                                                 |                                                                   |
|                                                                                                                     |                                                                                                                 |                                                                   |
| 12/20/2017 TEST CASING TO 580 PSI FOR 32 MINUTES. WITNESSED BY GEORGE BOWER/NMOCD.                                  |                                                                                                                 |                                                                   |
| (ORIGINAL CHART AND A COPY ATTACHED.)                                                                               |                                                                                                                 |                                                                   |
| WELL IS TEMPORARILY ABANDONED. CURRENT TA EXPIRES ON 01/14/2018                                                     |                                                                                                                 |                                                                   |
|                                                                                                                     |                                                                                                                 |                                                                   |
|                                                                                                                     |                                                                                                                 |                                                                   |
| Inis Approval of temporary                                                                                          |                                                                                                                 |                                                                   |
| This Approval of Temporary<br>Abandonment Expires 12/20/2019                                                        |                                                                                                                 |                                                                   |
|                                                                                                                     |                                                                                                                 |                                                                   |
|                                                                                                                     |                                                                                                                 |                                                                   |
|                                                                                                                     |                                                                                                                 |                                                                   |
| Spud Date:                                                                                                          | Rig Release Date:                                                                                               |                                                                   |
|                                                                                                                     |                                                                                                                 |                                                                   |
|                                                                                                                     |                                                                                                                 |                                                                   |
| I hereby certify that the information abo                                                                           |                                                                                                                 |                                                                   |
|                                                                                                                     | ove is true and complete to the best of my know                                                                 | ledge and belief.                                                 |
| 4                                                                                                                   | ove is true and complete to the best of my know                                                                 | vledge and belief.                                                |
| A it the                                                                                                            |                                                                                                                 |                                                                   |
| SIGNATURE Lindy Henere - 1                                                                                          | ove is true and complete to the best of my know<br>Muillo TITLE Permitting Specia                               |                                                                   |
| J                                                                                                                   | Muilo TITLE Permitting Specia                                                                                   | alistDATE <u>01/02/2018</u>                                       |
| Type or print name <u>Cindy Herrera-1</u>                                                                           | Muilo TITLE Permitting Specia<br>Murillo E-mail address: <u>Cherreramurillo@</u>                                | alistDATE <u>01/02/2018</u>                                       |
| J                                                                                                                   | Muilo TITLE Permitting Specia<br>Murillo E-mail address: <u>Cherreramurillo@</u>                                | alistDATE01/02/2018                                               |
| Type or print name <u>Cindy Herrera-</u><br>For State Use Only<br>APPROVED BY: Maluf                                | Muilo TITLE Permitting Specia                                                                                   | alistDATE <u>01/02/2018</u>                                       |
| Type or print name <u>Cindy Herrera-I</u><br>For State Use Only                                                     | Muilo TITLE Permitting Specia<br>Murillo E-mail address: <u>Cherreramurillo@</u>                                | alistDATE01/02/2018                                               |
| Type or print name <u>Cindy Herrera-</u><br>For State Use Only<br>APPROVED BY: Maluf                                | Muilo TITLE Permitting Specia<br>Murillo E-mail address: <u>Cherreramurillo@</u>                                | alistDATE01/02/2018                                               |