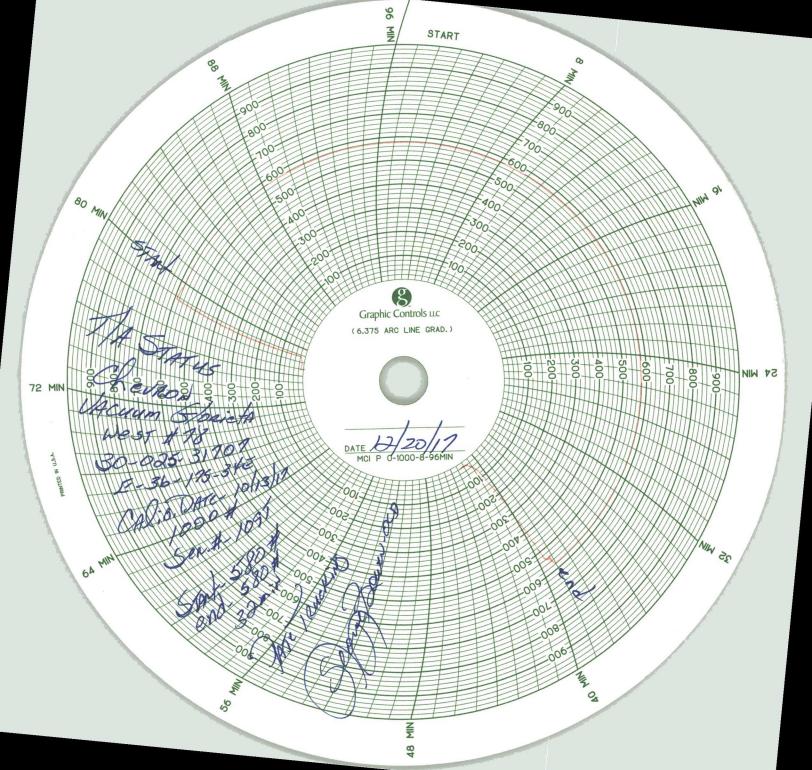

| Submit 1 Copy To Appropriate District                                                                               | State of New Mexico                                                                                             | Form C-103                                                        |
|---------------------------------------------------------------------------------------------------------------------|-----------------------------------------------------------------------------------------------------------------|-------------------------------------------------------------------|
| Office                                                                                                              | Energy, Minerals and Natural Resources                                                                          |                                                                   |
| District I – (575) 393-6161<br>1625 N. French Dr., Hobbs, NM 88240<br>District II – (575) 748-1283                  | Energy, Minerals and Natural Resources                                                                          | WELL API NO.<br>30-025-31707                                      |
| 811 S. First St., Artesia, NM 88210 20                                                                              | OIL CONSERVATION DIVISION                                                                                       | 5. Indicate Type of Lease                                         |
| <u>District III</u> $-(505)$ 334-6178                                                                               | 1220 South St. Francis Dr.                                                                                      | STATE $\boxtimes$ FEE $\square$ 1                                 |
| 1000 Rio Brazos Rd., Aztec, NM 87410<br><u>District IV</u> – (505) 476-3460<br>1220 S. St. Francis Dr. Solar Baylow | Santa Fe, NM 87505                                                                                              | 6. State Oil & Gas Lease No.                                      |
| 1220 S. St. Flancis DI., Smith PC, 19191                                                                            |                                                                                                                 |                                                                   |
| (DO NOT USE THIS FORM FOR PROPOSAL<br>DIFFERENT RESERVOIR. USE "APPLICA"                                            | ES AND REPORTS ON WELLS<br>LS TO DRILL OR TO DEEPEN OR PLUG BACK TO A<br>TION FOR PERMIT" (FORM C-101) FOR SUCH | 7. Lease Name or Unit Agreement Name<br>VACUUM GLORIETA WEST UNIT |
| PROPOSALS.) 1. Type of Well: Oil Well G                                                                             | as Well 🔲 Other: INJECTION                                                                                      | 8. Well Number #78 /                                              |
| 2. Name of Operator                                                                                                 |                                                                                                                 | 9. OGRID Number: 4323                                             |
| CHEVRON USA INC                                                                                                     |                                                                                                                 | 1                                                                 |
| 3. Address of Operator                                                                                              |                                                                                                                 | 10. Pool name or Wildcat                                          |
| 1616 W. BENDER BLVD HOBBS, NM 88240 VACUUM GLORIETA                                                                 |                                                                                                                 |                                                                   |
| 4. Well Location                                                                                                    |                                                                                                                 |                                                                   |
|                                                                                                                     | _2491feet from theNORTH line an                                                                                 |                                                                   |
| Section 36                                                                                                          | Township 17S Range 34                                                                                           |                                                                   |
|                                                                                                                     | 11. Elevation (Show whether DR, RKB, RT, GR,                                                                    | , etc.)                                                           |
|                                                                                                                     |                                                                                                                 |                                                                   |
| 12. Check Ap                                                                                                        | propriate Box to Indicate Nature of Not                                                                         | ice, Report or Other Data                                         |
|                                                                                                                     |                                                                                                                 |                                                                   |
| NOTICE OF INTI                                                                                                      |                                                                                                                 | SUBSEQUENT REPORT OF:                                             |
|                                                                                                                     |                                                                                                                 |                                                                   |
|                                                                                                                     |                                                                                                                 |                                                                   |
|                                                                                                                     | MULTIPLE COMPL                                                                                                  | MENT JOB                                                          |
|                                                                                                                     |                                                                                                                 |                                                                   |
| CLOSED-LOOP SYSTEM                                                                                                  | OTHER:                                                                                                          | TA STATUS W/CHART                                                 |
|                                                                                                                     |                                                                                                                 | s, and give pertinent dates, including estimated date             |
|                                                                                                                     | ). SEE RULE 19.15.7.14 NMAC. For Multiple                                                                       |                                                                   |
| proposed completion or recompletion.                                                                                |                                                                                                                 |                                                                   |
|                                                                                                                     |                                                                                                                 |                                                                   |
| 12/20/2017 TEST CASING TO 580 PSI FOR 32 MINUTES. WITNESSED BY GEORGE BOWER/NMOCD.                                  |                                                                                                                 |                                                                   |
| (ORIGINAL CHART AND A COPY ATTACHED.)                                                                               |                                                                                                                 |                                                                   |
| WELL IS TEMPORARILY ABANDONED. CURRENT TA EXPIRES ON 01/14/2018                                                     |                                                                                                                 |                                                                   |
|                                                                                                                     |                                                                                                                 |                                                                   |
|                                                                                                                     |                                                                                                                 |                                                                   |
| Inis Approval of temporary                                                                                          |                                                                                                                 |                                                                   |
| This Approval of Temporary<br>Abandonment Expires 12/20/2019                                                        |                                                                                                                 |                                                                   |
|                                                                                                                     |                                                                                                                 |                                                                   |
|                                                                                                                     |                                                                                                                 |                                                                   |
|                                                                                                                     |                                                                                                                 |                                                                   |
| Spud Date:                                                                                                          | Rig Release Date:                                                                                               |                                                                   |
|                                                                                                                     |                                                                                                                 |                                                                   |
|                                                                                                                     |                                                                                                                 |                                                                   |
| I hereby certify that the information abo                                                                           |                                                                                                                 |                                                                   |
|                                                                                                                     | ove is true and complete to the best of my know                                                                 | ledge and belief.                                                 |
| 4                                                                                                                   | ove is true and complete to the best of my know                                                                 | vledge and belief.                                                |
| A it the                                                                                                            |                                                                                                                 |                                                                   |
| SIGNATURE Lindy Henere - 1                                                                                          | ove is true and complete to the best of my know<br>Muillo TITLE Permitting Specia                               |                                                                   |
| J                                                                                                                   | Muilo TITLE Permitting Specia                                                                                   | alistDATE <u>01/02/2018</u>                                       |
| Type or print name <u>Cindy Herrera-1</u>                                                                           | Muilo TITLE Permitting Specia<br>Murillo E-mail address: <u>Cherreramurillo@</u>                                | alistDATE <u>01/02/2018</u>                                       |
| J                                                                                                                   | Muilo TITLE Permitting Specia<br>Murillo E-mail address: <u>Cherreramurillo@</u>                                | alistDATE01/02/2018                                               |
| Type or print name <u>Cindy Herrera-</u><br>For State Use Only<br>APPROVED BY: Maluf                                | Muilo TITLE Permitting Specia                                                                                   | alistDATE <u>01/02/2018</u>                                       |
| Type or print name <u>Cindy Herrera-I</u><br>For State Use Only                                                     | Muilo TITLE Permitting Specia<br>Murillo E-mail address: <u>Cherreramurillo@</u>                                | alistDATE01/02/2018                                               |
| Type or print name <u>Cindy Herrera-</u><br>For State Use Only<br>APPROVED BY: Maluf                                | Muilo TITLE Permitting Specia<br>Murillo E-mail address: <u>Cherreramurillo@</u>                                | alistDATE01/02/2018                                               |