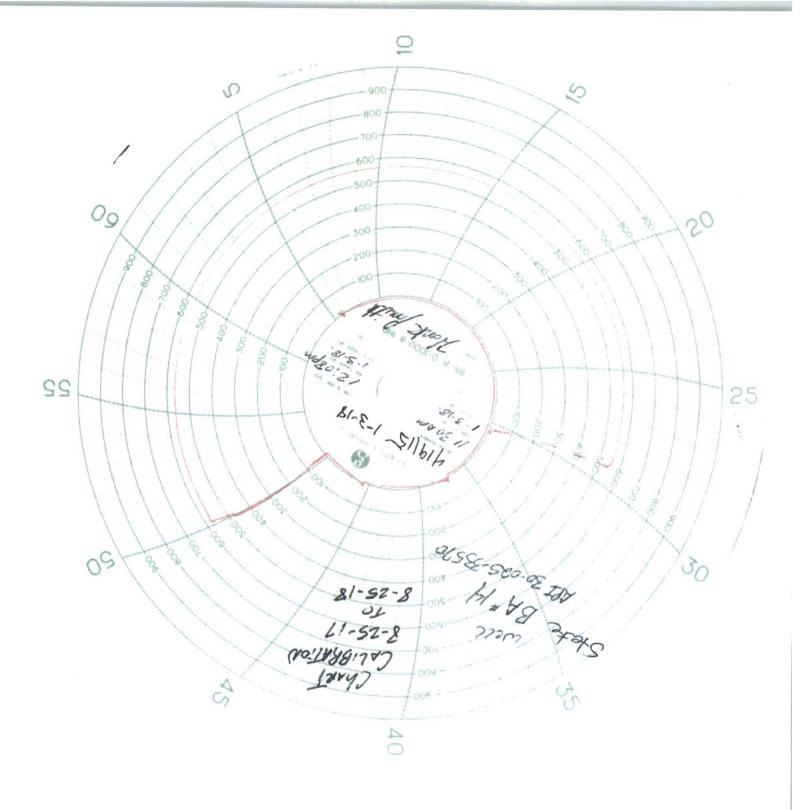

| Submit 3 Copies To Appropriate District Office                                                                                                                                                                                      |                                                    | 00000                  |                                      | Form C-103                        |
|-------------------------------------------------------------------------------------------------------------------------------------------------------------------------------------------------------------------------------------|----------------------------------------------------|------------------------|--------------------------------------|-----------------------------------|
| District I                                                                                                                                                                                                                          | HOBBS OCC                                          |                        | WELL API NO.                         |                                   |
| 1625 N. French Dr., Hobbs, NM 88240<br>District II                                                                                                                                                                                  | 9                                                  |                        | WELL AFTI                            | 30-025-33570                      |
| 1301 W. Grand Ave., Artesia, NM 88210                                                                                                                                                                                               | JAN                                                | 0 8 2017               | 5. Indicate T                        | Type of Lease                     |
| District III<br>1000 Rio Brazos Rd., Aztec, NM 87410                                                                                                                                                                                |                                                    |                        | STATE S FEE                          |                                   |
| District IV                                                                                                                                                                                                                         | RECEIVED                                           |                        |                                      | & Gas Lease No.                   |
| 1220 S. St. Francis Dr., Santa Fe, NM<br>87505                                                                                                                                                                                      | NLOEI VIII                                         |                        |                                      |                                   |
| SUNDRY NOTICES AND REPORTS ON WELLS                                                                                                                                                                                                 |                                                    |                        | 7. Lease Name or Unit Agreement Name |                                   |
| (DO NOT USE THIS FORM FOR PROPOSALS TO DRILL OR TO DEEPEN OR PLUG BACK TO A DIFFERENT RESERVOIR. USE "APPLICATION FOR PERMIT" (FORM C-101) FOR SUCH                                                                                 |                                                    |                        | G                                    |                                   |
| PROPOSALS.)                                                                                                                                                                                                                         |                                                    |                        | State "BA"                           |                                   |
| 1. Type of Well: Oil Well X Gas Well Other                                                                                                                                                                                          |                                                    |                        | 8. Well Number                       |                                   |
| 2. Name of Operator                                                                                                                                                                                                                 |                                                    |                        | 9. OGRID Number                      |                                   |
| Chevron USA INC                                                                                                                                                                                                                     |                                                    |                        | 4323                                 |                                   |
| 3. Address of Operator                                                                                                                                                                                                              |                                                    |                        | 10. Pool name or Wildcat             |                                   |
| 6301 Deauville Blvd, Midland, TX 79706                                                                                                                                                                                              |                                                    |                        | Vacuum Abo, WlfCmp, Upr Penn         |                                   |
| 4. Well Location                                                                                                                                                                                                                    |                                                    |                        |                                      |                                   |
| Unit Letter A: 990 feet from the NORTH line and 330 feet from the EAST line                                                                                                                                                         |                                                    |                        |                                      |                                   |
|                                                                                                                                                                                                                                     |                                                    |                        |                                      |                                   |
| Section 36                                                                                                                                                                                                                          |                                                    | nge 34E                | NMPM                                 | County Lea                        |
|                                                                                                                                                                                                                                     | 11. Elevation (Show whether DR, RKB, RT, GR, etc.) |                        | )                                    |                                   |
|                                                                                                                                                                                                                                     | 3991                                               | 'GL                    | 11                                   |                                   |
| 12 Charle Appropriate Poy to Indicate Nature of Natice Papert or Other Date                                                                                                                                                         |                                                    |                        |                                      |                                   |
| 12. Check Appropriate Box to Indicate Nature of Notice, Report or Other Data                                                                                                                                                        |                                                    |                        |                                      |                                   |
| NOTICE OF INTENTION TO: SUBSE                                                                                                                                                                                                       |                                                    |                        | SEQUENT                              | REPORT OF:                        |
| PERFORM REMEDIAL WORK   PLUG AND ABANDON   REMEDIAL WORK                                                                                                                                                                            |                                                    |                        |                                      | ☐ ALTERING CASING ☐               |
| TEMPORARILY ABANDON                                                                                                                                                                                                                 |                                                    | COMMENCE DRI           | LLING OPNS.                          | □ PANDA □                         |
| PULL OR ALTER CASING   MULTIPLE COMPL   CASING/CEMEN                                                                                                                                                                                |                                                    | TJOB [                 |                                      |                                   |
| DOWNHOLE COMMINGLE                                                                                                                                                                                                                  |                                                    |                        |                                      |                                   |
| OTHER:                                                                                                                                                                                                                              |                                                    | OTHER:                 | TEMPORARILY                          | ABANDON 🖾                         |
|                                                                                                                                                                                                                                     | eted operations. (Clearly state all                | pertinent details, and | d give pertinen                      | t dates, including estimated date |
| of starting any proposed work). SEE RULE 1103. For Multiple Completions: Attach wellbore diagram of proposed completion                                                                                                             |                                                    |                        |                                      |                                   |
| or recompletion.                                                                                                                                                                                                                    |                                                    |                        |                                      |                                   |
| The subject well was temporarily abandoned on 1/3/2018 per the attached report and well bore diagram.                                                                                                                               |                                                    |                        |                                      |                                   |
|                                                                                                                                                                                                                                     |                                                    |                        |                                      |                                   |
| 12-14-17/12-16-17 MIRU rig and equipment. Pull out of hole will all rods and tubing.                                                                                                                                                |                                                    |                        |                                      |                                   |
| 12-17-17 Set CIBP at 10050'. Dump bail 4.4 sx CL "H" cement from 10050'-10010'.                                                                                                                                                     |                                                    |                        |                                      |                                   |
| 12-18-17 Tag TOC at 10008'. Set CIBP at 9300'. Dump bail 4.4 sx CL "H" cement from 9300'-9260'. 12-19-17 Tag TOC at 9262'. Set CIBP at 9105'. Establish circulation with 200 bbls. Pressure test casing to 800 psi, held good. Spot |                                                    |                        |                                      |                                   |
| 25 sx CL "H" cement from 9105'-8902'.                                                                                                                                                                                               |                                                    |                        |                                      |                                   |
| 12-20-17 Roll hole over with 113 bbls of packer fluid.                                                                                                                                                                              |                                                    |                        |                                      |                                   |
| 1-3-18 Pressure test casing to 575 psi for 30 minutes with chart, test good. Rig down and move off rig and equipment.                                                                                                               |                                                    |                        |                                      |                                   |
| This Approval of Temporary                                                                                                                                                                                                          |                                                    |                        |                                      |                                   |
|                                                                                                                                                                                                                                     |                                                    |                        | ament Ex                             |                                   |
| I hereby certify that the information above is true and complete to the best of my knowledge and belief.                                                                                                                            |                                                    |                        |                                      |                                   |
|                                                                                                                                                                                                                                     |                                                    |                        |                                      |                                   |
| #4()                                                                                                                                                                                                                                |                                                    |                        |                                      | 1-8-18                            |
| SIGNATURE / COA                                                                                                                                                                                                                     | TITLE Project                                      | t Manager              |                                      | DATE / -0 - 70                    |
| Type or print name Robert Wallace E-mail address: RWNK@chevron.com PHONE: 432-687-7944                                                                                                                                              |                                                    |                        |                                      |                                   |
| For State Use Only                                                                                                                                                                                                                  | D-iliali addies                                    | 1                      | m.com                                | 1 1                               |
| Traduction AnIT 1/0/2010                                                                                                                                                                                                            |                                                    |                        |                                      |                                   |
| APPROVED BY: Conditions of Approval (if any):                                                                                                                                                                                       | MARONAL TITLE                                      | 110/11                 |                                      | DATE 1/8/2016                     |
| Conditions of Approval (II ally).                                                                                                                                                                                                   |                                                    |                        |                                      | / V                               |