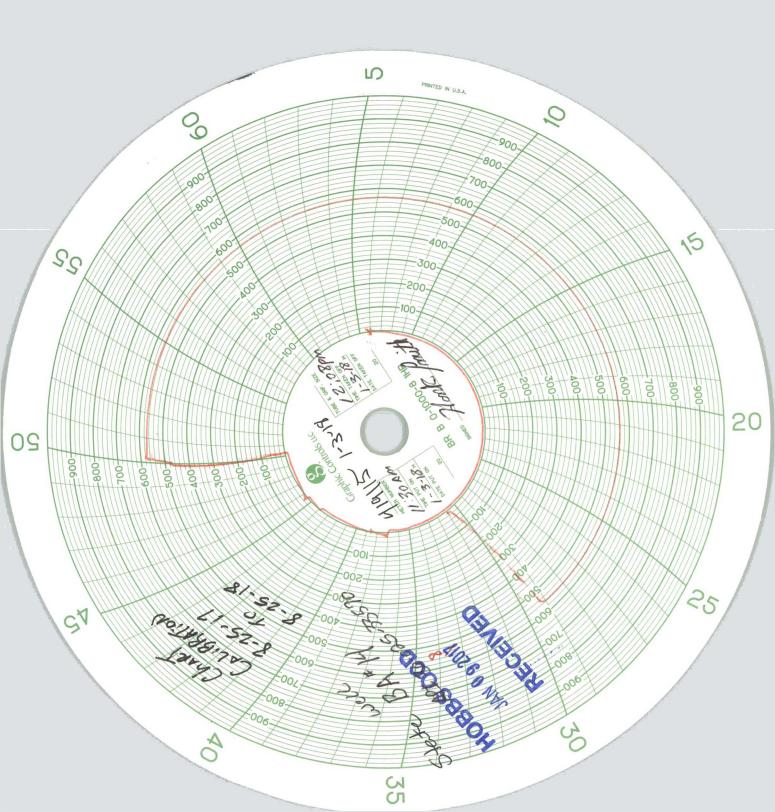

| Submit 3 Copies To Appropriate District Office                                                                                                                                                                                      |                                                    | 00000                  |                                      | Form C-103                        |
|-------------------------------------------------------------------------------------------------------------------------------------------------------------------------------------------------------------------------------------|----------------------------------------------------|------------------------|--------------------------------------|-----------------------------------|
| District I                                                                                                                                                                                                                          | HOBBS OCC                                          |                        | WELL API NO.                         |                                   |
| 1625 N. French Dr., Hobbs, NM 88240<br>District II                                                                                                                                                                                  | 9                                                  |                        | WELL AFTI                            | 30-025-33570                      |
| 1301 W. Grand Ave., Artesia, NM 88210                                                                                                                                                                                               | JAN                                                | 0 8 2017               | 5. Indicate T                        | Type of Lease                     |
| District III<br>1000 Rio Brazos Rd., Aztec, NM 87410                                                                                                                                                                                |                                                    |                        | STATE S FEE                          |                                   |
| District IV                                                                                                                                                                                                                         | RECEIVED                                           |                        |                                      | & Gas Lease No.                   |
| 1220 S. St. Francis Dr., Santa Fe, NM<br>87505                                                                                                                                                                                      | NLOEI VIII                                         |                        |                                      |                                   |
| SUNDRY NOTICES AND REPORTS ON WELLS                                                                                                                                                                                                 |                                                    |                        | 7. Lease Name or Unit Agreement Name |                                   |
| (DO NOT USE THIS FORM FOR PROPOSALS TO DRILL OR TO DEEPEN OR PLUG BACK TO A DIFFERENT RESERVOIR. USE "APPLICATION FOR PERMIT" (FORM C-101) FOR SUCH                                                                                 |                                                    |                        | G                                    |                                   |
| PROPOSALS.)                                                                                                                                                                                                                         |                                                    |                        | State "BA"                           |                                   |
| 1. Type of Well: Oil Well X Gas Well Other                                                                                                                                                                                          |                                                    |                        | 8. Well Number                       |                                   |
| 2. Name of Operator                                                                                                                                                                                                                 |                                                    |                        | 9. OGRID Number                      |                                   |
| Chevron USA INC                                                                                                                                                                                                                     |                                                    |                        | 4323                                 |                                   |
| 3. Address of Operator                                                                                                                                                                                                              |                                                    |                        | 10. Pool name or Wildcat             |                                   |
| 6301 Deauville Blvd, Midland, TX 79706                                                                                                                                                                                              |                                                    |                        | Vacuum Abo, WlfCmp, Upr Penn         |                                   |
| 4. Well Location                                                                                                                                                                                                                    |                                                    |                        |                                      |                                   |
| Unit Letter A: 990 feet from the NORTH line and 330 feet from the EAST line                                                                                                                                                         |                                                    |                        |                                      |                                   |
|                                                                                                                                                                                                                                     |                                                    |                        |                                      |                                   |
| Section 36                                                                                                                                                                                                                          |                                                    | nge 34E                | NMPM                                 | County Lea                        |
|                                                                                                                                                                                                                                     | 11. Elevation (Show whether DR, RKB, RT, GR, etc.) |                        | )                                    |                                   |
|                                                                                                                                                                                                                                     | 3991                                               | 'GL                    | 11                                   |                                   |
| 12 Charle Appropriate Poy to Indicate Nature of Natice Papert or Other Date                                                                                                                                                         |                                                    |                        |                                      |                                   |
| 12. Check Appropriate Box to Indicate Nature of Notice, Report or Other Data                                                                                                                                                        |                                                    |                        |                                      |                                   |
| NOTICE OF INTENTION TO: SUBSE                                                                                                                                                                                                       |                                                    |                        | SEQUENT                              | REPORT OF:                        |
| PERFORM REMEDIAL WORK   PLUG AND ABANDON   REMEDIAL WORK                                                                                                                                                                            |                                                    |                        |                                      | ☐ ALTERING CASING ☐               |
| TEMPORARILY ABANDON                                                                                                                                                                                                                 |                                                    | COMMENCE DRI           | LLING OPNS.                          | □ PANDA □                         |
| PULL OR ALTER CASING   MULTIPLE COMPL   CASING/CEMEN                                                                                                                                                                                |                                                    | TJOB [                 |                                      |                                   |
| DOWNHOLE COMMINGLE                                                                                                                                                                                                                  |                                                    |                        |                                      |                                   |
| OTHER:                                                                                                                                                                                                                              |                                                    | OTHER:                 | TEMPORARILY                          | ABANDON 🖾                         |
|                                                                                                                                                                                                                                     | eted operations. (Clearly state all                | pertinent details, and | d give pertinen                      | t dates, including estimated date |
| of starting any proposed work). SEE RULE 1103. For Multiple Completions: Attach wellbore diagram of proposed completion                                                                                                             |                                                    |                        |                                      |                                   |
| or recompletion.                                                                                                                                                                                                                    |                                                    |                        |                                      |                                   |
| The subject well was temporarily abandoned on 1/3/2018 per the attached report and well bore diagram.                                                                                                                               |                                                    |                        |                                      |                                   |
|                                                                                                                                                                                                                                     |                                                    |                        |                                      |                                   |
| 12-14-17/12-16-17 MIRU rig and equipment. Pull out of hole will all rods and tubing.                                                                                                                                                |                                                    |                        |                                      |                                   |
| 12-17-17 Set CIBP at 10050'. Dump bail 4.4 sx CL "H" cement from 10050'-10010'.                                                                                                                                                     |                                                    |                        |                                      |                                   |
| 12-18-17 Tag TOC at 10008'. Set CIBP at 9300'. Dump bail 4.4 sx CL "H" cement from 9300'-9260'. 12-19-17 Tag TOC at 9262'. Set CIBP at 9105'. Establish circulation with 200 bbls. Pressure test casing to 800 psi, held good. Spot |                                                    |                        |                                      |                                   |
| 25 sx CL "H" cement from 9105'-8902'.                                                                                                                                                                                               |                                                    |                        |                                      |                                   |
| 12-20-17 Roll hole over with 113 bbls of packer fluid.                                                                                                                                                                              |                                                    |                        |                                      |                                   |
| 1-3-18 Pressure test casing to 575 psi for 30 minutes with chart, test good. Rig down and move off rig and equipment.                                                                                                               |                                                    |                        |                                      |                                   |
| This Approval of Temporary                                                                                                                                                                                                          |                                                    |                        |                                      |                                   |
|                                                                                                                                                                                                                                     |                                                    |                        | ament Ex                             |                                   |
| I hereby certify that the information above is true and complete to the best of my knowledge and belief.                                                                                                                            |                                                    |                        |                                      |                                   |
|                                                                                                                                                                                                                                     |                                                    |                        |                                      |                                   |
| #4()                                                                                                                                                                                                                                |                                                    |                        |                                      | 1-8-18                            |
| SIGNATURE / COA                                                                                                                                                                                                                     | TITLE Project                                      | t Manager              |                                      | DATE / -0 - 70                    |
| Type or print name Robert Wallace E-mail address: RWNK@chevron.com PHONE: 432-687-7944                                                                                                                                              |                                                    |                        |                                      |                                   |
| For State Use Only                                                                                                                                                                                                                  | D-iliali addies                                    | 1                      | m.com                                | 1 1                               |
| Traduction AnIT 1/0/2010                                                                                                                                                                                                            |                                                    |                        |                                      |                                   |
| APPROVED BY: Conditions of Approval (if any):                                                                                                                                                                                       | MARONAL TITLE                                      | 110/11                 |                                      | DATE 1/8/2016                     |
| Conditions of Approval (II ally).                                                                                                                                                                                                   |                                                    |                        |                                      | / V                               |