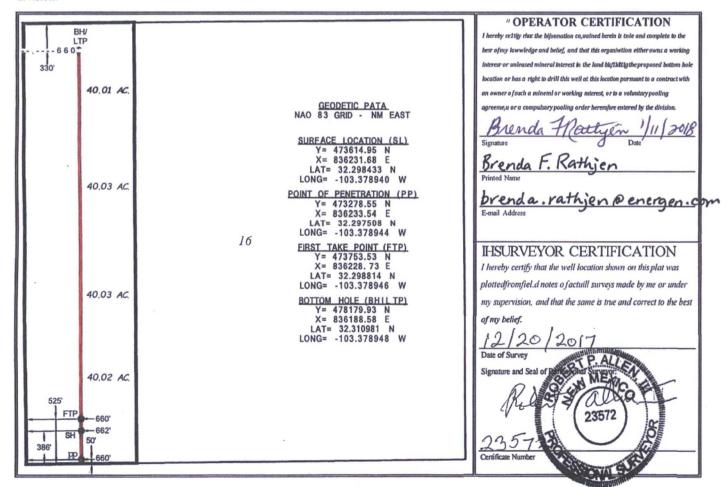

## WELL LOCATION AND ACREAGE DEDICATION PLAT

|                                      | Code    |                                                          |                                           |                                                            |                                                            | WC-025 G-06 S233516M MIDDLE BONE SP                                                                                                      |                                                                                                                             |                                                  |                                                |                                                                                                                                                                                            |
|--------------------------------------|---------|----------------------------------------------------------|-------------------------------------------|------------------------------------------------------------|------------------------------------------------------------|------------------------------------------------------------------------------------------------------------------------------------------|-----------------------------------------------------------------------------------------------------------------------------|--------------------------------------------------|------------------------------------------------|--------------------------------------------------------------------------------------------------------------------------------------------------------------------------------------------|
| <sup>4</sup> Property Code<br>319716 |         | <sup>5</sup> Property Name PEGASUS 23-35-16 STATE        |                                           |                                                            |                                                            |                                                                                                                                          |                                                                                                                             | 6WellNumber<br>#251H                             |                                                |                                                                                                                                                                                            |
| 'OGRID No.<br>162928                 |         | <sup>6</sup> Operator Name ENERGEN RESOURCES CORPORATION |                                           |                                                            |                                                            |                                                                                                                                          |                                                                                                                             |                                                  | <sup>9</sup> Ele ation<br>3403.98 <sup>1</sup> |                                                                                                                                                                                            |
|                                      |         |                                                          |                                           |                                                            | " Surface I                                                | Location                                                                                                                                 |                                                                                                                             |                                                  |                                                |                                                                                                                                                                                            |
| L or lot no.                         | Section | Township                                                 | Range                                     | Lot ldn                                                    | Feet from the                                              | North/South line                                                                                                                         | Feet from the                                                                                                               | East/West line                                   |                                                | County                                                                                                                                                                                     |
| M                                    | 16      | 23 S                                                     | 35 E                                      |                                                            | 386                                                        | SOUTH                                                                                                                                    | 662                                                                                                                         | WEST                                             |                                                | LEA                                                                                                                                                                                        |
| ŋ                                    | 162928  | 162928                                                   | 162928  L or lot no.   Section   Township | 162928  L or lot no. Section Township Range M 16 23 S 35 E | L or lot no. Section Township Range Lot Idn M 16 23 S 35 E | 162928   ENERGEN RESOURCE   ** Surface   Lor lot no.   Section   Township   Range   Lot ldn   Feet from the   M   16   23 S   35 E   386 | ENERGEN RESOURCES CORPORATION  "Surface Location  Lor lot no. Section Township Range Lot Idn Feet from the North/South line | ENERGEN RESOURCES CORPORATION   Surface Location | 162928   ENERGEN RESOURCES CORPORATION         | ENERGEN RESOURCES CORPORATION  Surface Location  Lor lot no. Section Township Range Lot Idn Feet from the North/South line Feet from the East/West line  M 16 23 S 35 E 386 SOUTH 662 WEST |

Bottom Hole Location If Different From Surface UL or lot no. East/West line Section Township Range Lot Idn Feet from the North/South line Feet from the County 16 23 S 35E 330 NORTH 660 WEST LEA Dedicated Acres **BJoint or Infill** #Consolidation Code Order No. 160.09