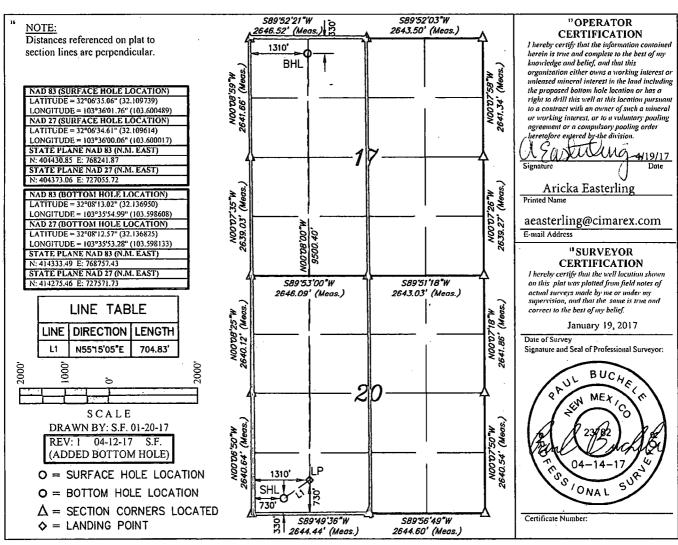

Township

25S

20

Range

33Ē

East/West line

WEST

☐ AMENDED REPORT

County

LEA

WELL LOCATION AND ACREAGE DEDICATION PLAT

| 30-025 443                      |  |                                                       |                                   |  |  |  |
|---------------------------------|--|-------------------------------------------------------|-----------------------------------|--|--|--|
| 319775                          |  | <sup>5</sup> Property Name<br>VACA DRAW 20-17 FEDERAL |                                   |  |  |  |
| <sup>7</sup> OGRID №.<br>215099 |  | erator Name<br>X ENERGY CO.                           | <sup>9</sup> Elevation<br>3423.0' |  |  |  |

Surface Location

North/South line

SOUTH

Feet from the

730

| "Bottom Hole Location If Different From Surface |               |                 |              |                |                   |                           |               |                        |               |  |  |
|-------------------------------------------------|---------------|-----------------|--------------|----------------|-------------------|---------------------------|---------------|------------------------|---------------|--|--|
| UL or lot no.<br>D                              | Section<br>17 | Township<br>25S | Range<br>33E | Lot Idn        | Feet from the 330 | North/South line<br>NORTH | Feet from the | East/West line<br>WEST | County<br>LEA |  |  |
| 12 Dedicated Acre                               | es 13 J       | loint or Infill | 14 Conse     | olidation Code | 15 Order No.      |                           |               |                        |               |  |  |

No allowable will be assigned to this completion until all interests have been consolidated or a non-standard unit has been approved by the division.

Feet from the

330