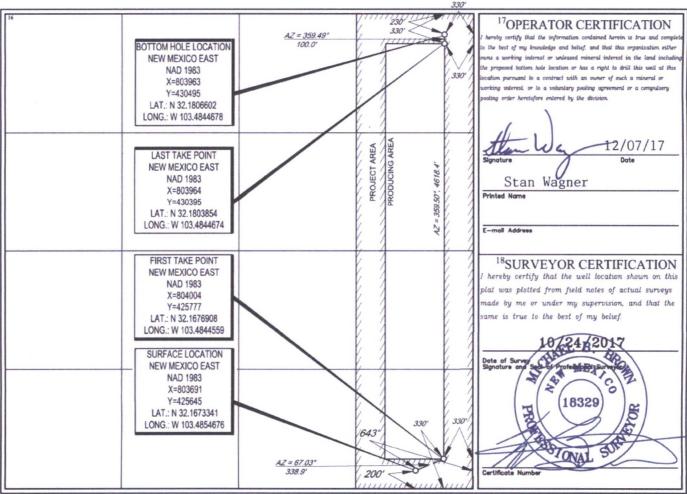

## WELL LOCATION AND ACREAGE DEDICATION PLAT

| 30-025- 44268                        |                        | 980                     | <sup>2</sup> Pool Code<br>98092 |                                                   | <sup>3</sup> Pool Name<br>WC-025 G-09 S243336I; Upper Wolfcamp |                  |               |                |                                 |  |
|--------------------------------------|------------------------|-------------------------|---------------------------------|---------------------------------------------------|----------------------------------------------------------------|------------------|---------------|----------------|---------------------------------|--|
| Property Code                        |                        |                         |                                 | <sup>5</sup> Property Name<br>COBALT 32 STATE     |                                                                |                  |               |                | Well Number<br>#701H            |  |
| <sup>7</sup> OGRID No.<br>7377       |                        |                         |                                 | <sup>8</sup> Operator Name<br>EOG RESOURCES, INC. |                                                                |                  |               |                | <sup>9</sup> Elevation<br>3415' |  |
|                                      |                        |                         |                                 |                                                   | <sup>10</sup> Surface Lo                                       | cation           |               |                |                                 |  |
| UL or lot no.                        | Section                | Township                | Range                           | Lot Idn                                           | Feet from the                                                  | North/South line | Feet from the | East/West line | County                          |  |
| Р                                    | 32                     | 24-S                    | 34-E                            | -                                                 | 200'                                                           | SOUTH            | 643'          | EAST           | LEA                             |  |
| UL or lot no.                        | Section                | Township                | Range                           | Lot Idn                                           | Feet from the                                                  | North/South line | Feet from the | East/West line | County                          |  |
| A                                    | 32                     | 24-S                    | 34-E                            | -                                                 | 230'                                                           | NORTH            | 330'          | EAST           | LEA                             |  |
| <sup>12</sup> Dedicated Acres<br>160 | <sup>13</sup> Joint or | Infill <sup>14</sup> Co | nsolidation Cod                 | le <sup>15</sup> Order                            | r No.                                                          |                  |               |                |                                 |  |