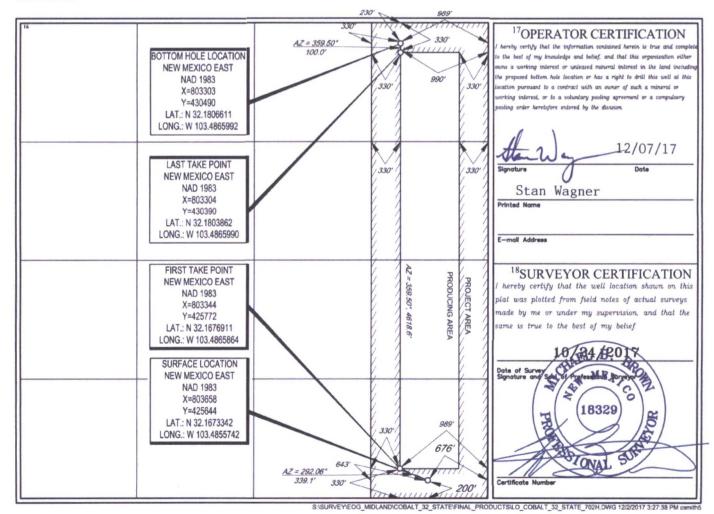

|                            | <sup>1</sup> API Number <sup>2</sup> Pool Code |       | <sup>3</sup> Pool Name  |          |                          |
|----------------------------|------------------------------------------------|-------|-------------------------|----------|--------------------------|
| 30-025- 4                  | 1269                                           | 98092 | WC-025 G-09 S243336I; I | Upper Wo | 1fcamp                   |
| <sup>4</sup> Property Code | <sup>5</sup> Property Name                     |       |                         |          | <sup>6</sup> Well Number |
| 320467                     | COBALT 32 STATE                                |       |                         | #702H    |                          |
| OGRID No.                  | <sup>8</sup> Operator Name                     |       |                         |          | <sup>9</sup> Elevation   |
| 7377                       | EOG RESOURCES, INC.                            |       |                         |          | 3415'                    |

10 Surface Location Feet from the North/South line Feet from the UL or lot no. Township Lot Idr Rang 200' SOUTH 676 P 32 24-S 34-E **EAST** LEA

| UL or lot no.                        | Section 32               | Township 24-S | Range<br>34-E    | Lot Idn              | Feet from the 230' | North/South line NORTH | Feet from the 989' | East/West line<br>EAST | LEA |
|--------------------------------------|--------------------------|---------------|------------------|----------------------|--------------------|------------------------|--------------------|------------------------|-----|
| <sup>12</sup> Dedicated Acres<br>160 | <sup>13</sup> Joint or 1 | nfill 14Ce    | onsolidation Cod | le <sup>15</sup> Ord | er No.             |                        |                    |                        |     |

No allowable will be assigned to this completion until all interests have been consolidated or a non-standard unit has been approved by the division.