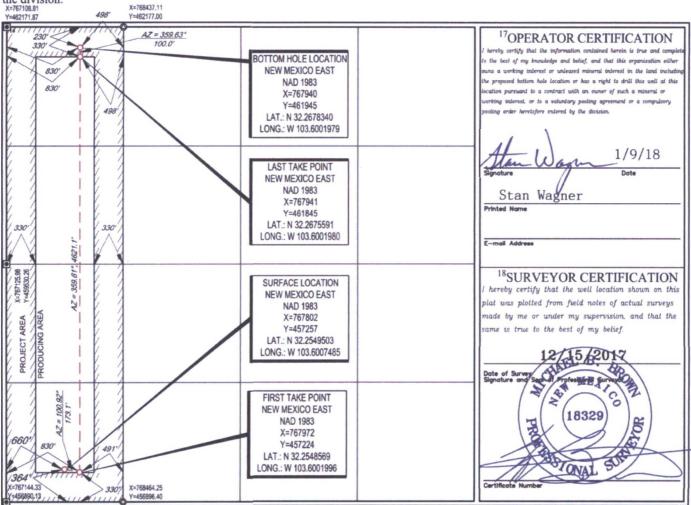

## WELL LOCATION AND ACREAGE DEDICATION PLAT API Numb <sup>2</sup>Pool Code Pool Name 44344 98135 30-025-WC-025 G-09 S243310P; Upper Wolfcamp <sup>4</sup>Property Code Property Name Well Number **HEMLOCK 32 STATE** #702H OGRID No. <sup>8</sup>Operator Name <sup>9</sup>Elevation EOG RESOURCES, INC. 3660' 7377 <sup>10</sup>Surface Location Feet from the East/West line UL or lot no. Lot Idn North/South line Feet from the Section Township Range County 32 23-S 33-E 364' SOUTH 660' WEST M LEA \_ UL or lot no. North/South lin East/West lin County Sectio Township Rang Lot Idn Feet from the Feet from the 32 23-S 230' 830' D 33-E NORTH WEST LEA <sup>2</sup>Dedicated Acres <sup>13</sup>Joint or Infill <sup>14</sup>Consolidation Code <sup>5</sup>Order No. 160.00

No allowable will be assigned to this completion until all interests have been consolidated or a non-standard unit has been approved by the division.

SISURVEYEOG\_MIDLANDHEMLOCK\_32\_STATE/FINAL\_PRODUCTS/LO\_HEMLOCK32STATE\_702H\_REV2.DWG 12/20/2017 12:45:04 PM csmith