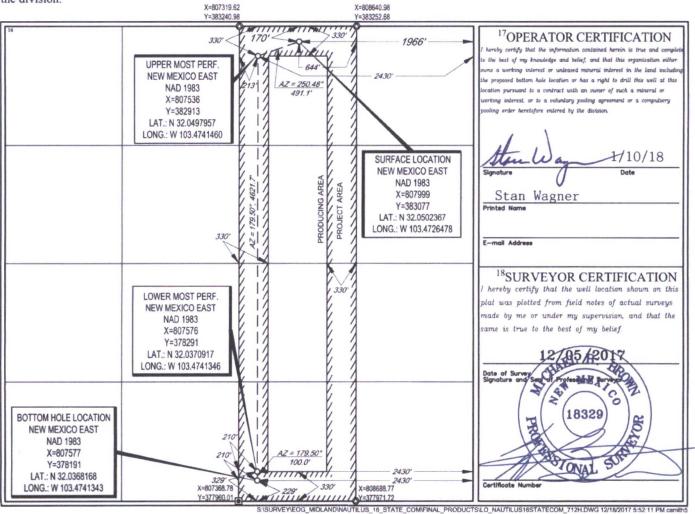

|                                        |                          | W                       | ELL LO                 | OCATIO               | N AND ACR                            | <b>EAGE DEDIC</b> | ATION PLA     | Т              |                     |                          |  |
|----------------------------------------|--------------------------|-------------------------|------------------------|----------------------|--------------------------------------|-------------------|---------------|----------------|---------------------|--------------------------|--|
| API Number                             |                          |                         | <sup>2</sup> Pool Code |                      | <sup>3</sup> Pool Name               |                   |               |                |                     |                          |  |
| 30-02                                  | 366                      | 9810                    | )5                     | WC                   | WC-025 G-09 S263416B; Upper Wolfcamp |                   |               |                |                     |                          |  |
| <sup>4</sup> Property C                |                          |                         |                        |                      |                                      | operty Name       |               |                |                     | <sup>6</sup> Well Number |  |
| 40383                                  |                          | NAUTILUS                |                        |                      |                                      | 16 STATE COM      |               |                |                     | #712H                    |  |
| 7OGRID                                 | No.                      | <sup>8</sup> Op         |                        |                      |                                      | perator Name      |               |                |                     | <sup>9</sup> Elevation   |  |
| 7377                                   |                          | EOG RESO                |                        |                      |                                      | OURCES, INC.      |               |                |                     | 3323'                    |  |
| <sup>10</sup> Surface Location         |                          |                         |                        |                      |                                      |                   |               |                |                     |                          |  |
| UL or lot no.                          | Section                  | Township                | Range                  | Lot Idn              | Feet from the                        | North/South line  | Feet from the | Ea             | East/West line Cour |                          |  |
| В                                      | 16                       | 26-S                    | 34-E                   | -                    | 170'                                 | NORTH             | 1966'         | EAST           |                     | LEA                      |  |
|                                        |                          |                         |                        |                      |                                      |                   |               |                |                     |                          |  |
| UL or lot no.                          | Section                  | Township                | Range                  | Lot Idn              | Feet from the                        | North/South line  | Feet from the | East/West line |                     | County                   |  |
| 0                                      | 16                       | 26-S                    | 34-E                   | -                    | 229'                                 | SOUTH             | 2430'         | EAST           |                     | LEA                      |  |
| <sup>2</sup> Dedicated Acres<br>160.00 | <sup>13</sup> Joint or I | Infill <sup>14</sup> Co | nsolidation Co         | de <sup>15</sup> Ord | er No.                               |                   |               |                |                     |                          |  |