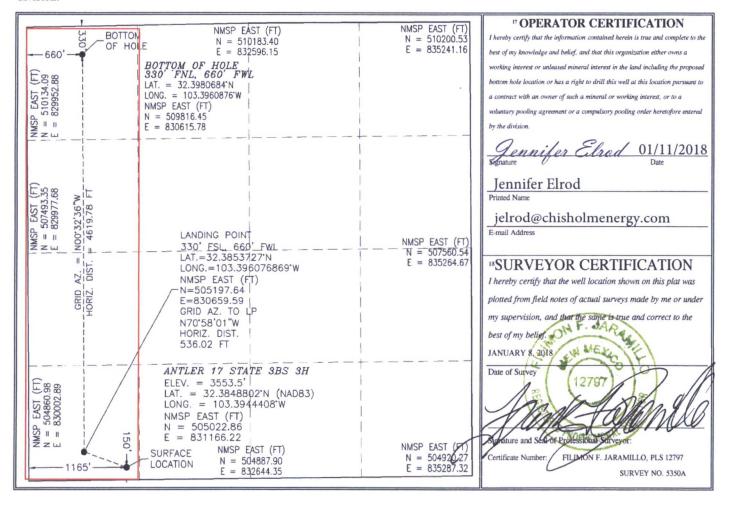

## WELL LOCATION AND ACREAGE DEDICATION PLAT

| <sup>1</sup> API Numb      | er | <sup>2</sup> Pool Code   | <sup>3</sup> Pool Name |  |
|----------------------------|----|--------------------------|------------------------|--|
| 30-025-44143               |    | 52766                    | Rock Lake; Bone Spring |  |
| <sup>4</sup> Property Code |    | <sup>6</sup> Well Number |                        |  |
| 319783                     |    | 3Н                       |                        |  |
| OGRID No.                  |    | 9 Elevation              |                        |  |
| 372137                     |    | 3553.5                   |                        |  |

<sup>10</sup> Surface Location

|                                                  | Surface Location                               |          |       |         |               |                  |               |                |        |  |
|--------------------------------------------------|------------------------------------------------|----------|-------|---------|---------------|------------------|---------------|----------------|--------|--|
| UL or lot no.                                    | Section                                        | Township | Range | Lot Idn | Feet from the | North/South line | Feet from the | East/West line | County |  |
| M                                                | 17                                             | 22 S     | 35 E  |         | 150           | SOUTH            | 1165          | WEST           | LEA    |  |
| " Bottom Hole Location If Different From Surface |                                                |          |       |         |               |                  |               |                |        |  |
| UL or lot no.                                    | Section                                        | Township | Range | Lot Idn | Feet from the | North/South line | Feet from the | East/West line | County |  |
| D                                                | 17                                             | 22 S     | 35 E  |         | 330           | NORTH            | 660           | WEST           | LEA    |  |
| 12 Dedicated Acres                               | Acres 13 Joint or Infill 14 Consolidation Code |          |       | 1 Code  | 15 Order No.  |                  |               |                |        |  |
| 160                                              |                                                |          |       |         |               |                  |               |                |        |  |