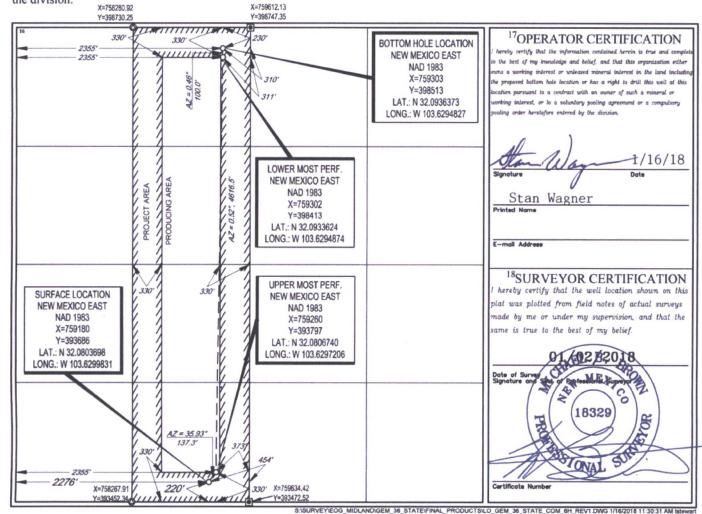

1220 South St. Francis Dr. Santa Fe, NM 87505

WELL LOCATION AND ACREAGE DEDICATION PLAT

| <sup>1</sup> API Numbe     | er <sup>2</sup> Pool Co |                            | <sup>3</sup> Pool Name   |  |  |  |
|----------------------------|-------------------------|----------------------------|--------------------------|--|--|--|
| 30-025-4426                | 97838                   | Jennings Upper Bone Sprin  | ng Shale                 |  |  |  |
| <sup>4</sup> Property Code | 1                       | <sup>5</sup> Property Name | <sup>6</sup> Well Number |  |  |  |
| 313191                     |                         | #6H                        |                          |  |  |  |
| OGRID No.                  |                         | 8Operator Name             | <sup>9</sup> Elevation   |  |  |  |
| 7377                       |                         | EOG RESOURCES, INC.        | 3369'                    |  |  |  |

<sup>10</sup>Surface Location

| UL or lot no. | Section | Township | Range | Lot Idn | Feet from the | North/South line | Feet from the | East/West line | County |
|---------------|---------|----------|-------|---------|---------------|------------------|---------------|----------------|--------|
| N             | 36      | 25-S     | 32-E  | _       | 220'          | SOUTH            | 2276'         | WEST           | LEA    |

| UL or lot no. | Section 36               | Township 25-S | Range<br>32-E   | Lot Idn              | Feet from the 230' | North/South line NORTH | Feet from the 2355' | East/West line WEST | County |
|---------------|--------------------------|---------------|-----------------|----------------------|--------------------|------------------------|---------------------|---------------------|--------|
| 160.00        | <sup>13</sup> Joint or 1 | nfill 14Co    | nsolidation Cod | le <sup>15</sup> Ord | er No.             |                        |                     |                     |        |

No allowable will be assigned to this completion until all interests have been consolidated or a non-standard unit has been approved by the division.