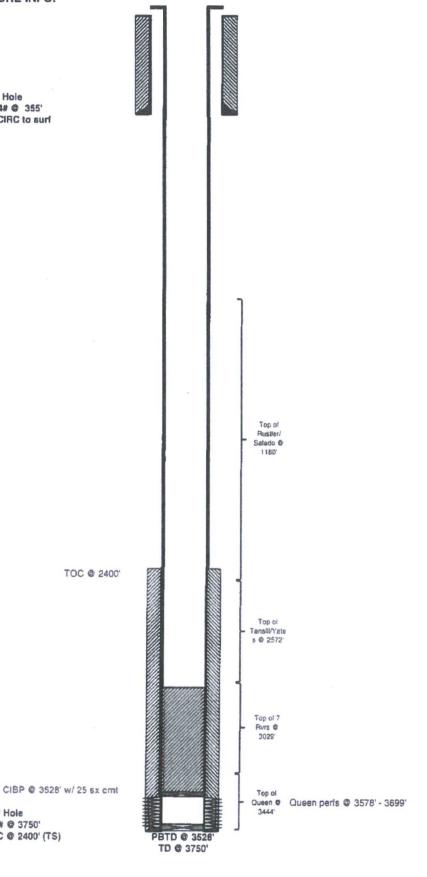

| LEASE NAME | Stevens B    |  |
|------------|--------------|--|
| WELL#      | 17           |  |
| API#       | 30-025-21921 |  |
| COUNTY     | LEA          |  |

WELL BORE INFO. 0 11" Hole 7 5/8" 24# @ 355' w/150 sx CIRC to surf 375 750 1125 1500 1875 2250 TOC @ 2400' 2625 3000 3375 CIBP @ 3528' w/ 25 sx cmt

PROPOSED PROCEDURE 3. PUH & perf @ 405' & sqz 90 sx Class "C" cmt from 405' to surf. Attempt to CIRC 4 1/2" to surf. (Surf Shoe & Water Board) Rustler 1180 Sala 60 1242 Tans:11 2512 Yates 2888 2. PUH & perf @ 1292' & sqz 40 sx Class "C" cmt from 1292' - 932', WOC/TAG (Salado & Rustler) 7R 3029 Qu 3444 Pennose 3574 Top of Rustler/ Salado @ 1180'

Top of Tansil/Yate

If No CIBP. Set one @ 3528. Cap w/ 25 5x. Then Arocced to #/ Spot play, Tag. 1. MIRU P&A rig, RIH w/ tbg & verify CIBP @ 3084.

Top of 7 3029

CIRC w/ MLF & spot 40 sx Class "C" cmt from 3084'-2522' (Tansill, Yates & 7 Rvrs)

Top of Oueen perfs \$3578' \ 3699'

PBTD @ 3528 TD @ 3750'

6 3/4" Hole 4 1/2" 9.5# @ 3750' w/ 335 sx TOC @ 2400' (TS) /

3750

 LEASE NAME
 Stevens B

 WELL #
 17

 API #
 30-025-21921

 COUNTY
 LEA

| 0   |                       |
|-----|-----------------------|
|     |                       |
|     | 11" Hole              |
|     | 7 5/8" 24# @ 355'     |
| 375 | w/150 sx CIRC to surf |

6 3/4" Hole 4 1/2" 9.5# @ 3750' w/ 335 sx TOC @ 2400' (TS)