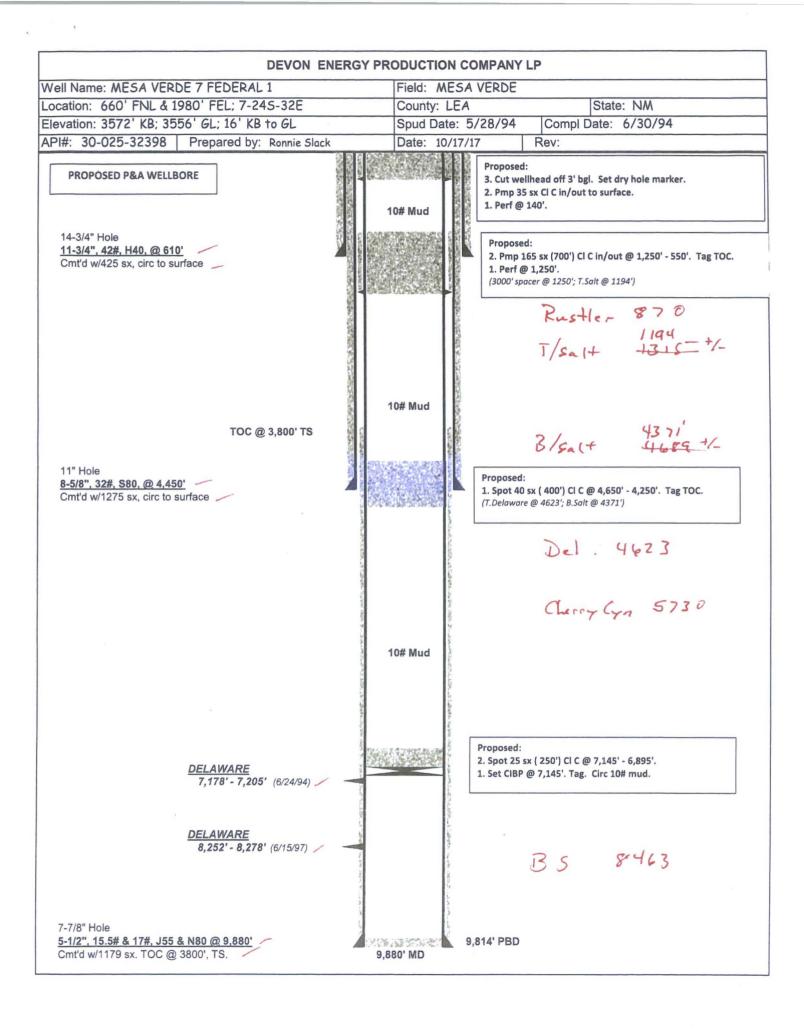

Do not use this form for proposals to drill or to re-enter an abandoned well. Use form 3160-3 (APD) for such proposals.

6. If Indian, Allottee or Tribe Name

|                                                                                                                                                                                                                                                                                                                                                                                                                                                                                                                                                                                                                                                                                                                                                                                                                                                                                                                                                                                                                                                                                                                                                                                                                                                                                                                                                                                                                                                                                                                                                                                                                                                                                                                                                                                                                                                                                                                                                                                                                                                                                                                                |                                                                 |                                                |                    | 1                                                             |                     |                     |                 |  |  |  |  |
|--------------------------------------------------------------------------------------------------------------------------------------------------------------------------------------------------------------------------------------------------------------------------------------------------------------------------------------------------------------------------------------------------------------------------------------------------------------------------------------------------------------------------------------------------------------------------------------------------------------------------------------------------------------------------------------------------------------------------------------------------------------------------------------------------------------------------------------------------------------------------------------------------------------------------------------------------------------------------------------------------------------------------------------------------------------------------------------------------------------------------------------------------------------------------------------------------------------------------------------------------------------------------------------------------------------------------------------------------------------------------------------------------------------------------------------------------------------------------------------------------------------------------------------------------------------------------------------------------------------------------------------------------------------------------------------------------------------------------------------------------------------------------------------------------------------------------------------------------------------------------------------------------------------------------------------------------------------------------------------------------------------------------------------------------------------------------------------------------------------------------------|-----------------------------------------------------------------|------------------------------------------------|--------------------|---------------------------------------------------------------|---------------------|---------------------|-----------------|--|--|--|--|
| SUBMIT IN                                                                                                                                                                                                                                                                                                                                                                                                                                                                                                                                                                                                                                                                                                                                                                                                                                                                                                                                                                                                                                                                                                                                                                                                                                                                                                                                                                                                                                                                                                                                                                                                                                                                                                                                                                                                                                                                                                                                                                                                                                                                                                                      | TRIPLICATE - Other ins                                          | tructions on                                   | page 2             | RECE                                                          | 7. II Uni           | t or CA/Agreement,  | Name and/or No. |  |  |  |  |
| Type of Well     Gas Well                                                                                                                                                                                                                                                                                                                                                                                                                                                                                                                                                                                                                                                                                                                                                                                                                                                                                                                                                                                                                                                                                                                                                                                                                                                                                                                                                                                                                                                                                                                                                                                                                                                                                                                                                                                                                                                                                                                                                                                                                                                                                                      |                                                                 | 8. Well Name and No.<br>MESA VERDE 7 FEDERAL 1 |                    |                                                               |                     |                     |                 |  |  |  |  |
| Name of Operator     DEVON ENERGY PRODUCT                                                                                                                                                                                                                                                                                                                                                                                                                                                                                                                                                                                                                                                                                                                                                                                                                                                                                                                                                                                                                                                                                                                                                                                                                                                                                                                                                                                                                                                                                                                                                                                                                                                                                                                                                                                                                                                                                                                                                                                                                                                                                      | Contact:<br>TON CONTRACT ronnie.slad                            | ACK                                            |                    | 9. API Well No.<br>30-025-32398                               |                     |                     |                 |  |  |  |  |
| 3a. Address<br>333 WEST SHERIDAN AVEN<br>OKLAHOMA CITY, OK 73102                                                                                                                                                                                                                                                                                                                                                                                                                                                                                                                                                                                                                                                                                                                                                                                                                                                                                                                                                                                                                                                                                                                                                                                                                                                                                                                                                                                                                                                                                                                                                                                                                                                                                                                                                                                                                                                                                                                                                                                                                                                               |                                                                 | . (include area code)<br>2.4615                |                    | 10. Field and Pool or Exploratory Area<br>MESA VERDE;DELAWARE |                     |                     |                 |  |  |  |  |
| 4. Location of Well (Footage, Sec., T                                                                                                                                                                                                                                                                                                                                                                                                                                                                                                                                                                                                                                                                                                                                                                                                                                                                                                                                                                                                                                                                                                                                                                                                                                                                                                                                                                                                                                                                                                                                                                                                                                                                                                                                                                                                                                                                                                                                                                                                                                                                                          | ., R., M., or Survey Description                                |                                                |                    | 11. County or Parish, State                                   |                     |                     |                 |  |  |  |  |
| Sec 7 T24S R32E 660FNL 19<br>32.237360 N Lat, 103.711680                                                                                                                                                                                                                                                                                                                                                                                                                                                                                                                                                                                                                                                                                                                                                                                                                                                                                                                                                                                                                                                                                                                                                                                                                                                                                                                                                                                                                                                                                                                                                                                                                                                                                                                                                                                                                                                                                                                                                                                                                                                                       |                                                                 |                                                |                    |                                                               |                     |                     |                 |  |  |  |  |
| 12. CHECK THE APPROPRIATE BOX(ES) TO INDICATE NATURE OF NOTICE, REPORT, OR OTHER DATA                                                                                                                                                                                                                                                                                                                                                                                                                                                                                                                                                                                                                                                                                                                                                                                                                                                                                                                                                                                                                                                                                                                                                                                                                                                                                                                                                                                                                                                                                                                                                                                                                                                                                                                                                                                                                                                                                                                                                                                                                                          |                                                                 |                                                |                    |                                                               |                     |                     |                 |  |  |  |  |
| TYPE OF SUBMISSION                                                                                                                                                                                                                                                                                                                                                                                                                                                                                                                                                                                                                                                                                                                                                                                                                                                                                                                                                                                                                                                                                                                                                                                                                                                                                                                                                                                                                                                                                                                                                                                                                                                                                                                                                                                                                                                                                                                                                                                                                                                                                                             | FACTION                                                         |                                                |                    |                                                               |                     |                     |                 |  |  |  |  |
|                                                                                                                                                                                                                                                                                                                                                                                                                                                                                                                                                                                                                                                                                                                                                                                                                                                                                                                                                                                                                                                                                                                                                                                                                                                                                                                                                                                                                                                                                                                                                                                                                                                                                                                                                                                                                                                                                                                                                                                                                                                                                                                                | ☐ Acidize                                                       | ☐ Dee                                          | pen                | ☐ Producti                                                    | on (St              | (S1                 |                 |  |  |  |  |
| ■ Notice of Intent                                                                                                                                                                                                                                                                                                                                                                                                                                                                                                                                                                                                                                                                                                                                                                                                                                                                                                                                                                                                                                                                                                                                                                                                                                                                                                                                                                                                                                                                                                                                                                                                                                                                                                                                                                                                                                                                                                                                                                                                                                                                                                             | ☐ Alter Casing                                                  |                                                | raulic Fracturing  | ☐ Reclamation                                                 |                     | INT TO PA TW        |                 |  |  |  |  |
| ☐ Subsequent Report                                                                                                                                                                                                                                                                                                                                                                                                                                                                                                                                                                                                                                                                                                                                                                                                                                                                                                                                                                                                                                                                                                                                                                                                                                                                                                                                                                                                                                                                                                                                                                                                                                                                                                                                                                                                                                                                                                                                                                                                                                                                                                            | ☐ Casing Repair                                                 |                                                | v Construction     | ☐ Recomp                                                      | lete                |                     | &A NR           |  |  |  |  |
| ☐ Final Abandonment Notice                                                                                                                                                                                                                                                                                                                                                                                                                                                                                                                                                                                                                                                                                                                                                                                                                                                                                                                                                                                                                                                                                                                                                                                                                                                                                                                                                                                                                                                                                                                                                                                                                                                                                                                                                                                                                                                                                                                                                                                                                                                                                                     | Change Plans                                                    | _                                              | g and Abandon      | ☐ Tempora                                                     |                     | P&A R               |                 |  |  |  |  |
|                                                                                                                                                                                                                                                                                                                                                                                                                                                                                                                                                                                                                                                                                                                                                                                                                                                                                                                                                                                                                                                                                                                                                                                                                                                                                                                                                                                                                                                                                                                                                                                                                                                                                                                                                                                                                                                                                                                                                                                                                                                                                                                                | ☐ Convert to Injection                                          |                                                |                    | ☐ Water D                                                     |                     |                     |                 |  |  |  |  |
| 13. Describe Proposed or Completed Ope                                                                                                                                                                                                                                                                                                                                                                                                                                                                                                                                                                                                                                                                                                                                                                                                                                                                                                                                                                                                                                                                                                                                                                                                                                                                                                                                                                                                                                                                                                                                                                                                                                                                                                                                                                                                                                                                                                                                                                                                                                                                                         |                                                                 |                                                |                    |                                                               | ork and approximate | duration thereof    |                 |  |  |  |  |
| If the proposal is to deepen directionally or recomplete horizontally, give subsurface locations and measured and true vertical depths of all pertinent markers and zones. Attach the Bond under which the work will be performed or provide the Bond No. on file with BLM/BIA. Required subsequent reports must be filed within 30 days following completion of the involved operations. If the operation results in a multiple completion or recompletion in a new interval, a Form 3160-4 must be filed once testing has been completed. Final Abandonment Notices must be filed only after all requirements, including reclamation, have been completed and the operator has determined that the site is ready for final inspection.  1. MIRU P&A unit. 2. POOH W/rod pump assembly and 2-7/8" production tubing from ~8,461'. 3. Set CIBP @ 7,145'. Tag CIBP. Circulate w/10# salt gel mud. 4. Spot 25 sx (250') CI C @ 7,145' - 6,895'. 5. Spot 40 sx (400') CI C @ 4,650' - 4,250'. Tag TOC. (T.Delaware @ 4623'; B.Salt 4371')                                                                                                                                                                                                                                                                                                                                                                                                                                                                                                                                                                                                                                                                                                                                                                                                                                                                                                                                                                                                                                                                                         |                                                                 |                                                |                    |                                                               |                     |                     |                 |  |  |  |  |
| 6. Perf @ 1,250'. Pump 165 sx (700') Cl C in/out @ 1,250' - 550', Tag TOC. (3000' spacer; T.Salt @ 1194')                                                                                                                                                                                                                                                                                                                                                                                                                                                                                                                                                                                                                                                                                                                                                                                                                                                                                                                                                                                                                                                                                                                                                                                                                                                                                                                                                                                                                                                                                                                                                                                                                                                                                                                                                                                                                                                                                                                                                                                                                      |                                                                 |                                                |                    |                                                               |                     |                     |                 |  |  |  |  |
| 7. Perf @ 140'. Pump 35 sx CI C in/out to surface. 8. Cut wellhead off 3' BGL. Set dry hole marker.  RECLAMATION PROCEDURE ATTACHED  CONDITIONS OF APPRO                                                                                                                                                                                                                                                                                                                                                                                                                                                                                                                                                                                                                                                                                                                                                                                                                                                                                                                                                                                                                                                                                                                                                                                                                                                                                                                                                                                                                                                                                                                                                                                                                                                                                                                                                                                                                                                                                                                                                                       |                                                                 |                                                |                    |                                                               |                     |                     |                 |  |  |  |  |
| Below ground level dry hole marker required. LAK timing                                                                                                                                                                                                                                                                                                                                                                                                                                                                                                                                                                                                                                                                                                                                                                                                                                                                                                                                                                                                                                                                                                                                                                                                                                                                                                                                                                                                                                                                                                                                                                                                                                                                                                                                                                                                                                                                                                                                                                                                                                                                        |                                                                 |                                                |                    |                                                               |                     |                     |                 |  |  |  |  |
| 14. I hereby certify that the foregoing is                                                                                                                                                                                                                                                                                                                                                                                                                                                                                                                                                                                                                                                                                                                                                                                                                                                                                                                                                                                                                                                                                                                                                                                                                                                                                                                                                                                                                                                                                                                                                                                                                                                                                                                                                                                                                                                                                                                                                                                                                                                                                     | true and correct.                                               |                                                |                    |                                                               |                     |                     |                 |  |  |  |  |
| Electronic Submission #392232 verified by the BLM Well Information System For DEVON ENERGY PRODUCTION COMPAN, sent to the Hobbs                                                                                                                                                                                                                                                                                                                                                                                                                                                                                                                                                                                                                                                                                                                                                                                                                                                                                                                                                                                                                                                                                                                                                                                                                                                                                                                                                                                                                                                                                                                                                                                                                                                                                                                                                                                                                                                                                                                                                                                                |                                                                 |                                                |                    |                                                               |                     |                     |                 |  |  |  |  |
| Name (Printed/Typed) RONNIE S                                                                                                                                                                                                                                                                                                                                                                                                                                                                                                                                                                                                                                                                                                                                                                                                                                                                                                                                                                                                                                                                                                                                                                                                                                                                                                                                                                                                                                                                                                                                                                                                                                                                                                                                                                                                                                                                                                                                                                                                                                                                                                  | SLACK                                                           | Title PRODUCTION TECHNOLOGIST                  |                    |                                                               |                     |                     |                 |  |  |  |  |
|                                                                                                                                                                                                                                                                                                                                                                                                                                                                                                                                                                                                                                                                                                                                                                                                                                                                                                                                                                                                                                                                                                                                                                                                                                                                                                                                                                                                                                                                                                                                                                                                                                                                                                                                                                                                                                                                                                                                                                                                                                                                                                                                |                                                                 |                                                |                    |                                                               |                     |                     |                 |  |  |  |  |
| Signature (Electronic S                                                                                                                                                                                                                                                                                                                                                                                                                                                                                                                                                                                                                                                                                                                                                                                                                                                                                                                                                                                                                                                                                                                                                                                                                                                                                                                                                                                                                                                                                                                                                                                                                                                                                                                                                                                                                                                                                                                                                                                                                                                                                                        | Submission)                                                     | Date 10/17/2017                                |                    |                                                               |                     |                     |                 |  |  |  |  |
|                                                                                                                                                                                                                                                                                                                                                                                                                                                                                                                                                                                                                                                                                                                                                                                                                                                                                                                                                                                                                                                                                                                                                                                                                                                                                                                                                                                                                                                                                                                                                                                                                                                                                                                                                                                                                                                                                                                                                                                                                                                                                                                                | THIS SPACE FO                                                   | OR FEDERA                                      | L OR STATE         | OFFICE US                                                     | SE                  |                     |                 |  |  |  |  |
| Approved By James 1                                                                                                                                                                                                                                                                                                                                                                                                                                                                                                                                                                                                                                                                                                                                                                                                                                                                                                                                                                                                                                                                                                                                                                                                                                                                                                                                                                                                                                                                                                                                                                                                                                                                                                                                                                                                                                                                                                                                                                                                                                                                                                            | a amos _                                                        | Title Su                                       | sv. PE             | 7                                                             |                     | 1-8-18<br>Date      |                 |  |  |  |  |
| Conditions of approval, if any, are attached certify that the applicant holds legal or equivalent would extitle the applicant to conductive the applicant to conduct the conductive that the applicant to conduct the conductive that the applicant to conduct the conductive that the conduct | iitable title to those rights in the                            | Office Ca                                      | av. GE<br>- Isbac  | 1                                                             |                     | ,                   |                 |  |  |  |  |
| Title 18 U.S.C. Section 1001 and Title 43<br>States any false, fictitious or fraudulent s                                                                                                                                                                                                                                                                                                                                                                                                                                                                                                                                                                                                                                                                                                                                                                                                                                                                                                                                                                                                                                                                                                                                                                                                                                                                                                                                                                                                                                                                                                                                                                                                                                                                                                                                                                                                                                                                                                                                                                                                                                      | U.S.C. Section 1212, make it a statements or representations as | crime for any pe<br>s to any matter w          | rson knowingly and |                                                               |                     | department or agenc | y of the United |  |  |  |  |