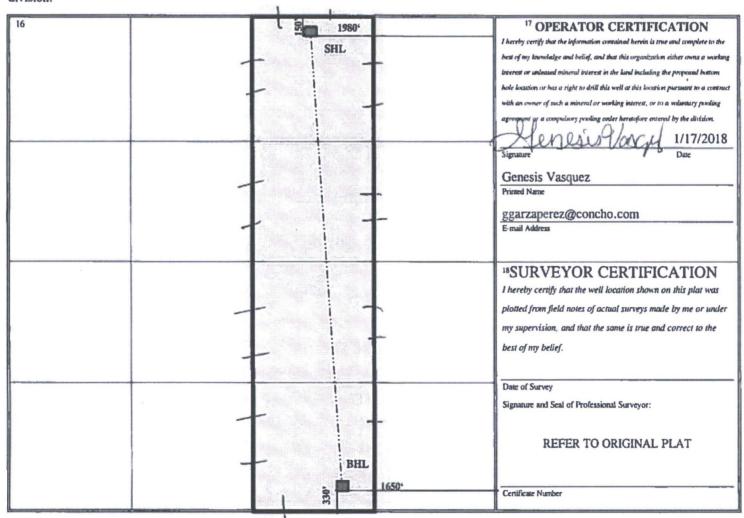

## WELL LOCATION AND ACREAGE DEDICATION PLAT

| API Number                                        |             |               |             | 3 Pool Code                             |                              | <sup>3</sup> Pool Name |               |                |               |  |
|---------------------------------------------------|-------------|---------------|-------------|-----------------------------------------|------------------------------|------------------------|---------------|----------------|---------------|--|
| 30-                                               | 20          |               | 97597       |                                         | Jan Carlos Boyaco, Conthwest |                        |               |                |               |  |
| <sup>4</sup> Property Code                        |             |               |             | *************************************** | <sup>1</sup> Property        | operty Name            |               |                | * Well Number |  |
| 314082                                            |             | Tele          |             |                                         |                              | Delux 32 State JAN 17  |               | 018            | 103H          |  |
| 'OGRID No.                                        |             | Operator Name |             |                                         |                              |                        |               |                | ' Elevation   |  |
| 229137                                            |             |               | COG         |                                         |                              | ting LLC               | RECEIVED      |                | 3257.0'       |  |
|                                                   |             |               |             |                                         | <sup>10</sup> Surface        | Location               |               |                |               |  |
| UL or lot no.                                     | Section     | Township      | Range       | Lot Idn                                 | Feet from the                | North/South line       | Feet from the | East/West line | County        |  |
| В                                                 | 32          | 25S           | 35E         |                                         | 150                          | North                  | 1980          | East           | Lea           |  |
| 11 Bottom Hole Location If Different From Surface |             |               |             |                                         |                              |                        |               |                |               |  |
| UL or lot no.                                     | Section     | Township      | Range       | Lot Idn                                 | Feet from the                | North/South line       | Feet from the | East/West line | County        |  |
| 0                                                 | 32          | 25S           | 35E         |                                         | 330                          | South                  | 1650          | East           | Lea           |  |
| <sup>11</sup> Dedicated Acres                     | 13 Joint or | Infill M Co   | nsolidation | Code 15 Or                              | der No.                      |                        |               |                |               |  |