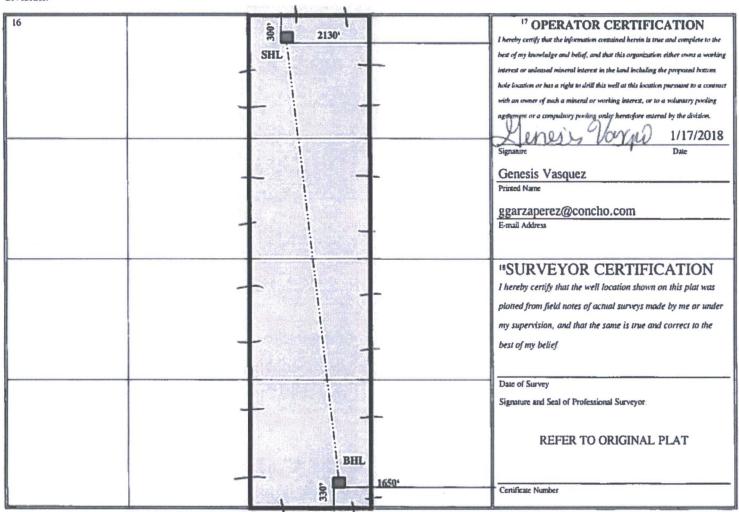

## WELL LOCATION AND ACREAGE DEDICATION PLAT

| API Number                                        |             |                   |                     | ³ Pool Code                 |               | Pool Name        |               |                |             |        |  |
|---------------------------------------------------|-------------|-------------------|---------------------|-----------------------------|---------------|------------------|---------------|----------------|-------------|--------|--|
| 30-025-43122                                      |             |                   |                     | 97088 WC-025 G-08 S253534O; |               |                  |               |                | BS          |        |  |
| * Property Code                                   |             |                   |                     | <sup>1</sup> Property 1     | Name          |                  |               |                | Well Number |        |  |
| 314082                                            |             |                   | Tele Delux 32 State |                             |               |                  |               |                |             | 503H   |  |
| OGRID No.                                         |             | * Operator Name   |                     |                             |               |                  |               |                | * Elevation |        |  |
| 229137                                            |             | COG Operating LLC |                     |                             |               |                  |               |                | 3262.7'     |        |  |
| <sup>10</sup> Surface Location                    |             |                   |                     |                             |               |                  |               |                |             |        |  |
| UL or lot no.                                     | Section     | Township          | Range               | Lot Idn                     | Feet from the | North/South line | Feet from the | East/West line |             | County |  |
| В                                                 | 32          | 25S               | 35E                 |                             | 300           | North            | 2130          | East           |             | Lea    |  |
| 11 Bottom Hole Location If Different From Surface |             |                   |                     |                             |               |                  |               |                |             |        |  |
| UL or lot no.                                     | Section     | Township          | Range               | Lot Idn                     | Feet from the | North/South line | Feet from the | East/West line |             | County |  |
| 0                                                 | 32          | 25S               | 35E                 |                             | 330           | South            | 1650          | East           |             | Lea    |  |
| Dedicated Acres                                   | 15 Joint or | r Infill H Co     | nsolidation         | Code 19 Ord                 | ler No.       |                  |               |                |             |        |  |