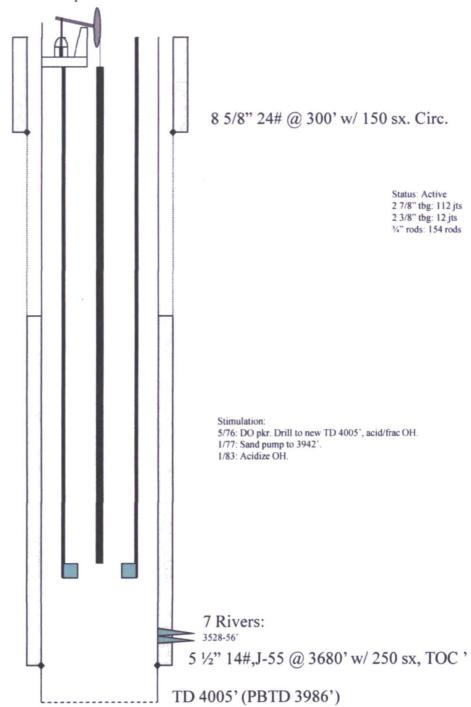

## White, LW COM #1

660' FNL, 660' FEL, Sec 2A T21S, R35E Lea Co., NM

Proposed

Eumont Field completion Date: 1/56

KB 3572' (12') API # 30 025 03374 NM ID 1149386

8 5/8" 24# @ 300' w/ 150 sx. Circ.

Status: Active 2 7/8" tbg: 112 jts 2 3/8" tbg: 12 jts 3/4" rods: 154 rods

Stimulation

5/76: DO pkr. Drill to new TD 4005', acid/frac OH. 1/77: Sand pump to 3942'.

1/83: Acidize OH.

7 Rivers:

TD 4105'

5 ½" 14#,J-55 @ 3680' w/ 250 sx, TOC '

4" @ 4105', circulate cement to surface