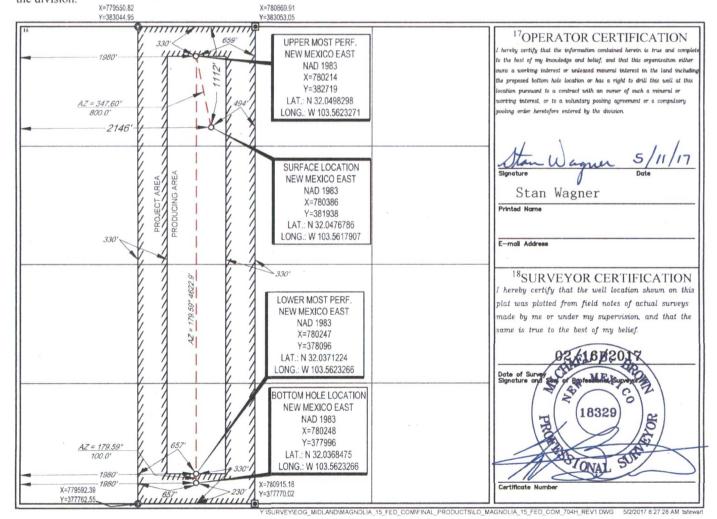

Sante Fe, NM 87505

AMENDED REPORT

| WELL LOCATION AND ACREAGE DEDICATION PLAT |                          |                            |                        |          |                                                               |                  |               |                |                          |        |
|-------------------------------------------|--------------------------|----------------------------|------------------------|----------|---------------------------------------------------------------|------------------|---------------|----------------|--------------------------|--------|
| 30-025                                    | 345                      | 980                        | <sup>2</sup> Pool Code | 54       | SANDERS TANKPool Name<br>WC-025-G-09 S263327G; Upper Wolfcamp |                  |               |                |                          |        |
| <sup>4</sup> Property Code                |                          | SProperty Name             |                        |          |                                                               |                  |               |                | <sup>6</sup> Well Number |        |
| 320563                                    |                          | MAGNOLIA 15 FED COM        |                        |          |                                                               |                  |               |                | #704H                    |        |
| OGRID No.                                 |                          | <sup>8</sup> Operator Name |                        |          |                                                               |                  |               |                | <sup>9</sup> Elevation   |        |
| 7377                                      |                          | EOG RESOURCES, INC.        |                        |          |                                                               |                  |               | 3301'          |                          |        |
| <sup>10</sup> Surface Location            |                          |                            |                        |          |                                                               |                  |               |                |                          |        |
| UL or lot no.                             | Section                  | Township                   | Range                  | Lot Idn  | Feet from the                                                 | North/South line | Feet from the | East/West line |                          | County |
| C                                         | 15                       | 26-S                       | 33-E                   | -        | 1112'                                                         | NORTH            | 2146'         | WEST           |                          | LEA    |
|                                           |                          |                            |                        |          |                                                               |                  |               |                |                          |        |
| UL or lot no.                             | Section                  | Township                   | Range                  | Lot Idn  |                                                               | North/South line | Feet from the | East/West line |                          | County |
| N                                         | 15                       | 26-S                       | 33-E                   | _        | 230'                                                          | SOUTH            | 1980'         | WEST           |                          | LEA    |
| 12Dedicated Acres                         | <sup>13</sup> Joint or l | Infill 14C                 | onsolidation Co        | de 15Ord | er No.                                                        |                  |               |                |                          |        |
| 160.00                                    |                          |                            |                        |          |                                                               |                  |               |                |                          |        |