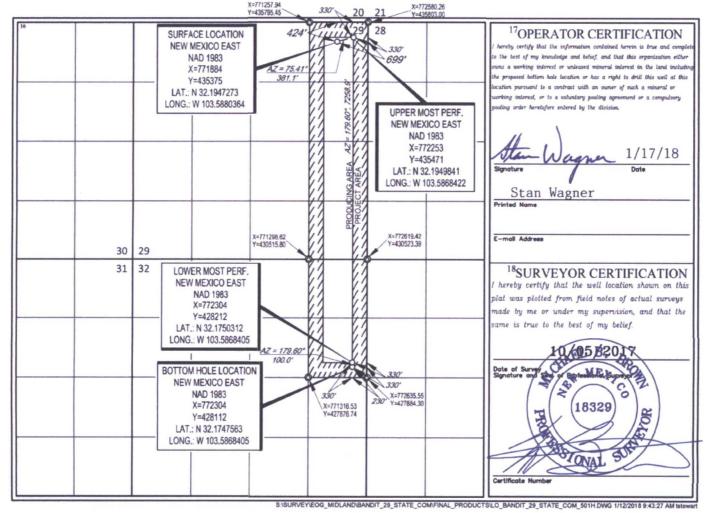

WELL LOCATION AND ACREAGE DEDICATION PLAT

| <sup>1</sup> API Number                                                                                                                 |                          |                            | 2-1                           | <sup>2</sup> Pool Code |               | <sup>3</sup> Pool Name         |               |                          |                        |        |
|-----------------------------------------------------------------------------------------------------------------------------------------|--------------------------|----------------------------|-------------------------------|------------------------|---------------|--------------------------------|---------------|--------------------------|------------------------|--------|
| 30-025- 4                                                                                                                               |                          | 138                        | 966                           | 82                     | Tri           | Triste Draw; Bone Spring, East |               |                          |                        |        |
| <sup>4</sup> Property Code                                                                                                              |                          | <sup>5</sup> Property Name |                               |                        |               |                                |               | <sup>6</sup> Well Number |                        |        |
|                                                                                                                                         |                          | BANDIT 29 STATE COM        |                               |                        |               |                                |               |                          | #501H                  |        |
| OGRID No.                                                                                                                               |                          | <sup>8</sup> Operator Name |                               |                        |               |                                |               |                          | <sup>9</sup> Elevation |        |
| 7377                                                                                                                                    |                          | EOG RESOURCES, INC.        |                               |                        |               |                                |               | 3528'                    |                        |        |
| <sup>10</sup> Surface Location                                                                                                          |                          |                            |                               |                        |               |                                |               |                          |                        |        |
| UL or lot no.                                                                                                                           | Section                  | Township                   | Range                         | Lot Idn                | Feet from the | North/South line               | Feet from the | East/West line           |                        | County |
| A                                                                                                                                       | 29                       | 24-5                       | S 33-E                        | -                      | 424'          | NORTH                          | 699'          | EAST                     |                        | LEA    |
|                                                                                                                                         |                          |                            |                               |                        |               |                                |               |                          |                        |        |
| UL or lot no.                                                                                                                           | Section                  | Township                   | Range                         | Lot Idn                | Feet from the | North/South line               | Feet from the | East/West line           |                        | County |
| H                                                                                                                                       | 32                       | 24-5                       | 5 33-E                        | -                      | 2409'         | NORTH                          | 330'          | EAST                     |                        | LEA    |
| <sup>12</sup> Dedicated Acres                                                                                                           | <sup>13</sup> Joint or I | nfill 1                    | <sup>4</sup> Consolidation Co | de 15Ordo              | er No.        |                                |               |                          |                        |        |
| 240.00                                                                                                                                  |                          |                            |                               |                        |               |                                |               |                          |                        |        |
|                                                                                                                                         | -                        |                            |                               |                        |               |                                |               |                          |                        |        |
| No allowable will be assigned to this completion until all interests have been consolidated or a non-standard unit has been approved by |                          |                            |                               |                        |               |                                |               |                          |                        |        |
| the division.                                                                                                                           |                          |                            |                               |                        |               |                                |               |                          |                        |        |