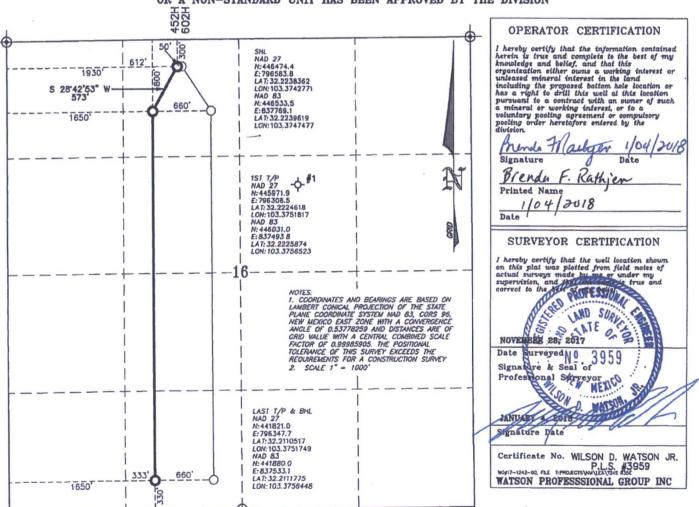

#244690

☐ AMENDED REPORT

WELL LOCATION AND ACREAGE DEDICATION PLAT

|                                                |         |                                             |                      |               |              | Dirde Debionia                 |               |                |           |  |
|------------------------------------------------|---------|---------------------------------------------|----------------------|---------------|--------------|--------------------------------|---------------|----------------|-----------|--|
| API                                            |         | Pool Code                                   |                      |               | Pool Name    |                                |               |                |           |  |
| 30-025-44377                                   |         |                                             | 8098                 |               |              | WC-025 G-09 S24S532M; WOLFBONE |               |                |           |  |
| Property Code                                  |         |                                             | Prope                |               |              | iame                           | Well Number   |                |           |  |
| 317499                                         |         |                                             | 18 2018 98098 Proper |               |              | 1-35 16                        | 452H          |                |           |  |
| OGRID No.                                      |         |                                             | Sla                  | Operator Name |              |                                |               |                | Elevation |  |
| 162928                                         |         | Operator Name ENERGEN RESOURCES CORPORATION |                      |               |              |                                | 3369'         |                |           |  |
| Surface Location                               |         |                                             |                      |               |              |                                |               |                |           |  |
| UL or lot No.                                  | Section | Township                                    | Range                | Lot Idn       | Feet from th | e North/South line             | Feet from the | East/West line | County    |  |
| C                                              | 16      | 24-5                                        | 35-E                 |               | 300          | NORTH                          | 1930          | WEST           | LRA       |  |
| Bottom Hole Location If Different From Surface |         |                                             |                      |               |              |                                |               |                |           |  |
| UL or lot No.                                  | Section | Township                                    | Range                | Lot Idn       | Feet from th | e North/South line             | Feet from the | East/West line | County    |  |
| N                                              | 16      | 24-S                                        | 35-E                 |               | 330          | SOUTH                          | 1650          | WEST           | LEA       |  |
| Dedicated Acres                                | Joint o | r Infill Co                                 | nsolidation (        | Code Or       | der No.      |                                |               |                |           |  |
| 160                                            |         |                                             |                      |               |              |                                |               |                |           |  |