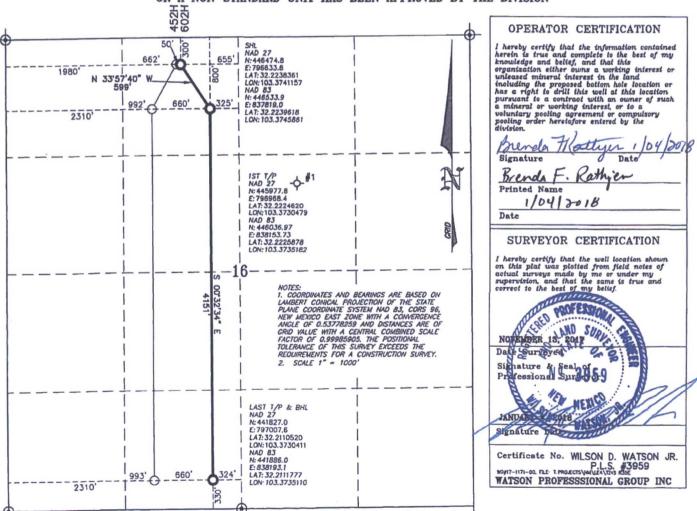

## OIL CONSERVATION DIVISION

1220 South St. Francis Dr. Santa Fe, New Mexico 87505

WC-025 GEOD SZ43532M; WOLFBONE WELL LOCATION AND ACREAGE DEDICATION PLAT API Number 98098 30-026 Property Code Property Name

ANGUS STATE 24-35 16 317499 OGRID No.

Operator Name

CELVENERGEN RESOURCES CORPORATION 162928

Surface Location

Feet from the Feet from the North/South line UL or lot No. Section Township Range Lot Idn East/West line 24-S 35-E 300 NORTH 1980 16 WEST C

Bottom Hole Location If Different From Surface

|                       | UL or lot No. | Section Township<br>16 24-S |                        |  | Range<br>35-E | Lot Idn | 1 | Feet from the | North/South line<br>SOUTH | Feet from the<br>2310 | East/West line<br>WEST | County |
|-----------------------|---------------|-----------------------------|------------------------|--|---------------|---------|---|---------------|---------------------------|-----------------------|------------------------|--------|
| Dedicated Acres Joint |               |                             | r Infill Consolidation |  |               | Code Or |   | ler No.       |                           |                       |                        |        |
|                       | 160           |                             |                        |  |               |         |   |               |                           |                       |                        |        |