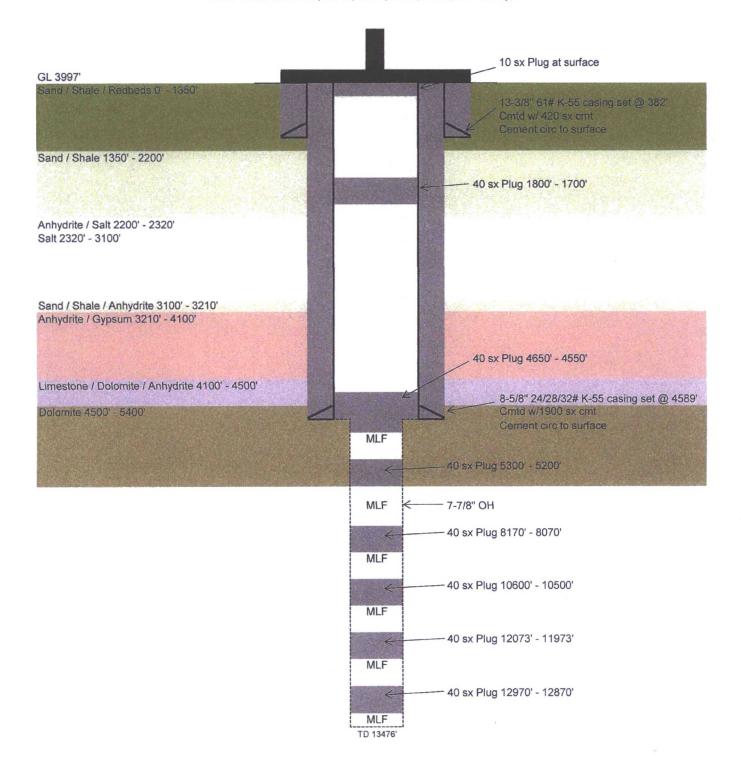

## **CURRENT WELLBORE**

P&A Well

Llano Disposal, LLC State '4' #1 API # 30-025-26370

1980' FNL x 660' FWL, UL 'E', Sec 4, T13S, R36E, Lea County, NM