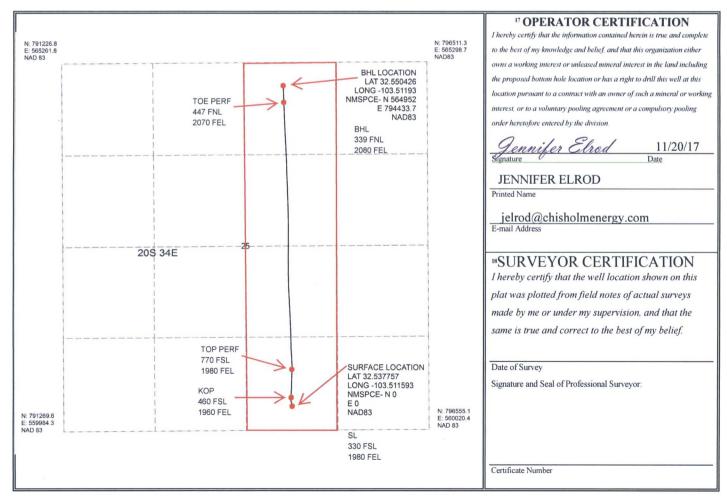

X AMENDED REPORT

WELL LOCATION AND ACREAGE DEDICATION PLAT

| <sup>1</sup> API Number    | <sup>2</sup> Pool Code         | <sup>3</sup> Pool Name                   |                        |
|----------------------------|--------------------------------|------------------------------------------|------------------------|
| 30-025-43029               | 37580                          | LEA; BONE SPRING, SOUTH                  |                        |
| <sup>4</sup> Property Code |                                | S Property Name LEA SOUTH 25 FED COM 3BS |                        |
| <sup>7</sup> OGRID No.     | <sup>8</sup> Operator Name     |                                          | <sup>9</sup> Elevation |
| 372137                     | CHISHOLM ENERGY OPERATING, LLC |                                          | 3743'                  |

10 Surface Location UL or lot no. Section Township Range Lot Idn Feet from the North/South line Feet from the East/West line County B 25 **20S** 34E 330 **FSL** 1980 **FEL** LEA <sup>11</sup> Bottom Hole Location If Different From Surface UL or lot no. Township Range Lot Idn Feet from the North/South line Feet from the East/West line Section County 25 2080 **20S FNL** 34E 339 **FEL** LEA 12 Dedicated Acres 3 Joint or Infill 14 Consolidation Code Order No. 160