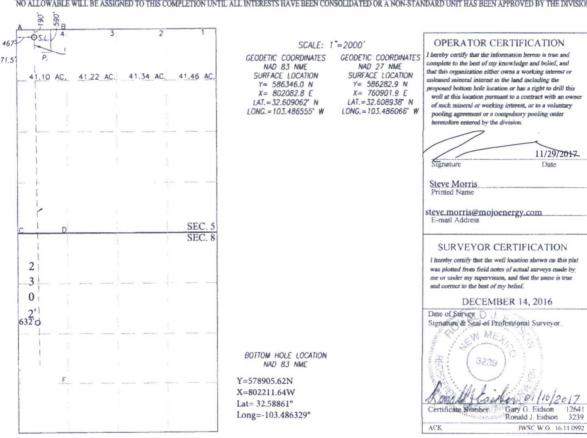

## WELL LOCATION AND ACREAGE DEDICATION PLAT

| API Number           |         |                                      | Pool Code |            | Pool Name            |                                  |               |                |                   |  |
|----------------------|---------|--------------------------------------|-----------|------------|----------------------|----------------------------------|---------------|----------------|-------------------|--|
| 30-025               | 5-42988 | 97983                                |           |            | WC-0                 | WC-025 G-08 S203506D;BONE SPRING |               |                |                   |  |
| Property Code 315700 |         | Property Name EAGLE CLAW FEDERAL COM |           |            |                      |                                  |               |                | Well Number<br>1H |  |
| OGRID No.<br>249099  |         | Operator Name CAZA OPERATING, LLC    |           |            |                      |                                  |               |                | Elevation 3696'   |  |
|                      |         | -                                    |           |            | Surface Locat        | on                               |               |                |                   |  |
| UL or lot No.        | Section | Township                             | Range     | Lot Idn    | Feet from the        | North/South line                 | Feet from the | East/West line | County            |  |
| 4                    | 5       | 20-S                                 | 35-E      |            | 190                  | NORTH                            | 467           | WEST           | LEA               |  |
|                      | A       |                                      |           | Bottom Hol | le Location If Diffe | erent From Surface               |               | 1              | -                 |  |
| UL or let No.        | Section | Township                             | Range     | Lot Idn    | Feet from the        | North/South line                 | Feet from the | East/West line | County            |  |
| L                    | 8       | 20-S                                 | 35-E      |            | 2302                 | North                            | 632           | WEST           | LEA               |  |
|                      | L       | I                                    |           | L          | Tanada Daimata       |                                  |               | L              |                   |  |

| Dedicated Acres | Joint or Infill | Consolidation Code | Order No. |
|-----------------|-----------------|--------------------|-----------|
| 240             |                 |                    |           |

NO ALLOWABLE WILL BE ASSIGNED TO THIS COMPLETION UNTIL ALL INTERESTS HAVE BEEN CONSOLIDATED OR A NON-STANDARD UNIT HAS BEEN APPROVED BY THE DIVISION

HOBBS OCD JAN 22 2018

RECEIVED