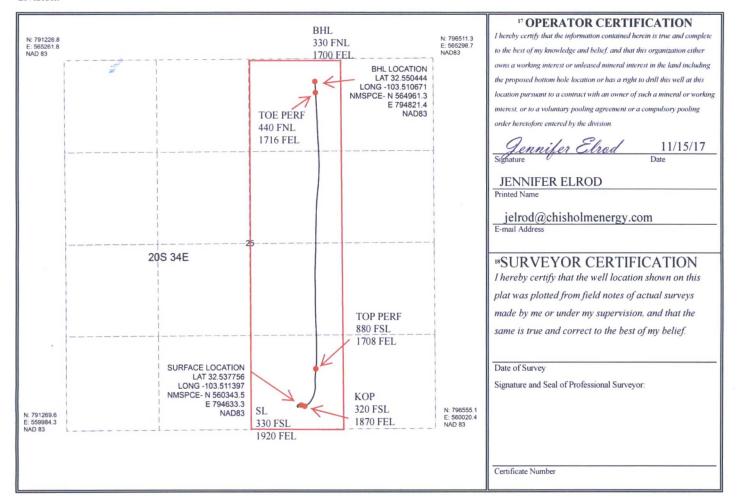

## WELL LOCATION AND ACREAGE DEDICATION PLAT

| API Number                       |                          |                                                |                               | <sup>2</sup> Pool Code |               | <sup>3</sup> Pool Name |                                 |       |                                 |        |
|----------------------------------|--------------------------|------------------------------------------------|-------------------------------|------------------------|---------------|------------------------|---------------------------------|-------|---------------------------------|--------|
| 30-025-43036                     |                          |                                                | 37580 LEA; BONE SPRING, SOUTH |                        |               |                        |                                 |       |                                 |        |
| Property O                       | LEA SOUTH 25 FED COM 1BS |                                                |                               |                        |               |                        | <sup>6</sup> Well Number<br>11H |       |                                 |        |
| <sup>7</sup> OGRID No.<br>372137 |                          | * Operator Name CHISHOLM ENERGY OPERATING, LLC |                               |                        |               |                        |                                 |       | <sup>9</sup> Elevation<br>3744' |        |
| <sup>10</sup> Surface Location   |                          |                                                |                               |                        |               |                        |                                 |       |                                 |        |
| UL or lot no.                    | Section                  | Township                                       | Range                         | Lot Idn                | Feet from the | North/South line       | Feet from the                   | East/ | West line                       | County |

" Bottom Hole Location If Different From Surface UL or lot no. Section Township Range Lot Idn Feet from the North/South line Feet from the East/West line County 25 FNL 1700 LEA **20S** 34E 330 FEL B

**FSL** 

1920

**FEL** 

330

12 Dedicated Acres 13 Joint or Infill 14 Consolidation Code 15 Order No.

**20S** 

34E

No allowable will be assigned to this completion until all interests have been consolidated or a non-standard unit has been approved by the division.